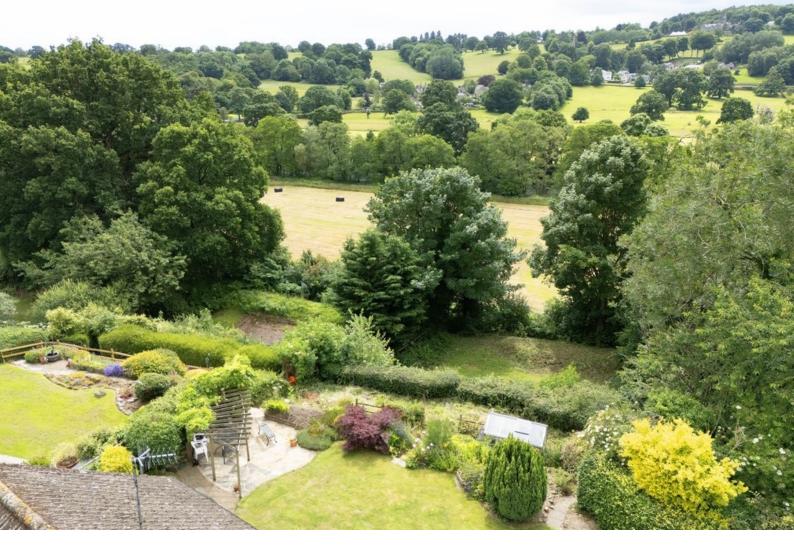

This excellent property provides generous living space comprising of a sitting room, dining room, kitchen/diner, two double bedrooms, bathroom and additional shower room. A particular feature of the property is the large and attractive plot. The elevated position of Nidd Rise affords number 12A and just a few other properties panoramic and uninterrupted views toward the river Nidd and beautiful countryside beyond. The bungalow is set back from the road by a lawned front garden with the south facing rear garden being of particularly generous proportions offering lawns, well -stocked planted borders, patio and greenhouse, and enjoys a delightful aspect. There is an opportunity to update and modernise some of the accommodation to suit individual requirements. Nidd Rise is a quiet residential street situated in the heart of this popular Nidderdale village well served by excellent local amenities including a pub, village shop, primary school, doctors' surgery, local sports clubs and regular bus service between Harrogate and Pateley Bridge. Offered for sale with no chain.

#### OUTSIDE

The property occupies a very large plot having a stunning rear garden enjoying delightful views over the surrounding countryside. A driveway to the front provides parking and leads to a double garage. The rear garden has a south facing aspect with lawn, well stocked planted borders, patio and enjoys stunning views towards the river Nidd and over the surrounding countryside.