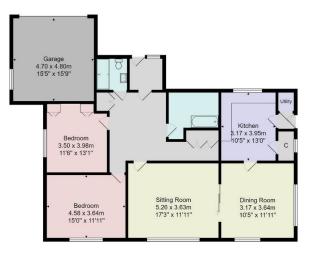

**EPC** - D

Tenure - Freehold

Council Tax Band - F

Total Area: 150.3 m<sup>2</sup> ... 1618 ft<sup>2</sup> All measurements are approximate and for display purposes only. No liability is accepted by either dhe agency or Box Property Solutions Lud as to the exact measurements of the rooms. Box Property Solutions Lud retains the copyright on this plan and allows agents to use it with agreed permission.