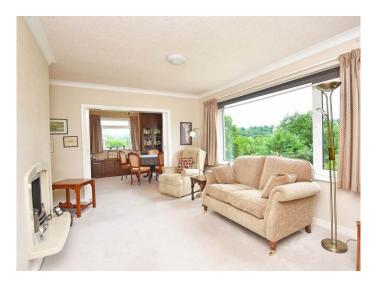

#### SITTING ROOM

A spacious reception room with fireplace and living flame gas fire. A large window overlooks the garden and delightful views beyond.