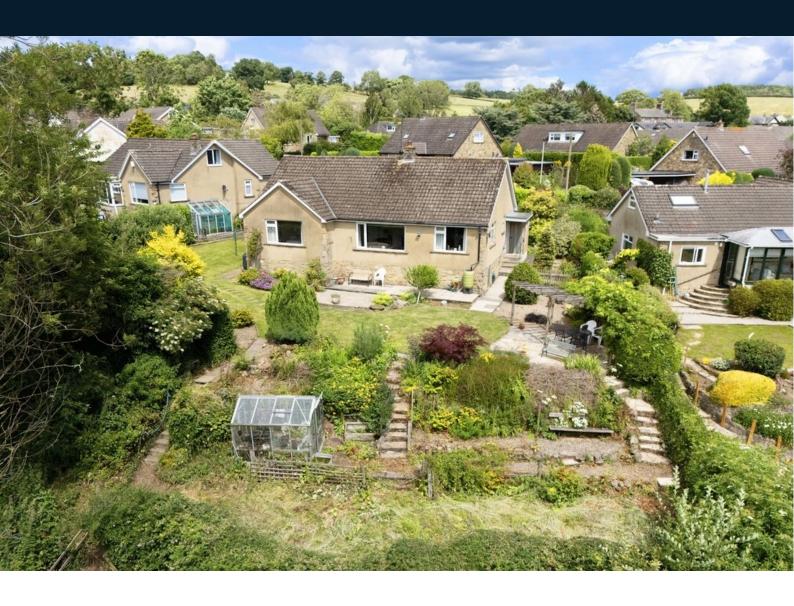

# Kingswood, 12a Nidd Rise, Birstwith, Harrogate, HG3 3AP

A rare opportunity to purchase a superb two bedroomed detached bungalow within the popular village of Birstwith. The property offers spacious accommodation and a large garden with delightful views over the river Nidd and countryside beyond.

This excellent property provides generous living space comprising of a sitting room, dining room, kitchen/diner, two double bedrooms, bathroom and additional shower room. A particular feature of the property is the large and attractive plot. The elevated position of Nidd Rise affords number 12A and just a few other properties panoramic and uninterrupted views toward the river Nidd and beautiful countryside beyond. The bungalow is set back from the road by a lawned front garden with the south facing rear garden being of particularly generous proportions offering lawns, well -stocked planted borders, patio and greenhouse, and enjoys a delightful aspect. There is an opportunity to update and modernise some of the accommodation to suit individual requirements. Nidd Rise is a quiet residential street situated in the heart of this popular Nidderdale village well served by excellent local amenities including a pub, village shop, primary school, doctors' surgery, local sports clubs and regular bus service between Harrogate and Pateley Bridge. Offered for sale with no chain.

#### OUTSIDE

The property occupies a very large plot having a stunning rear garden enjoying delightful views over the surrounding countryside. A driveway to the front provides parking and leads to a double garage. The rear garden has a south facing aspect with lawn, well stocked planted borders, patio and enjoys stunning views towards the river Nidd and over the surrounding countryside.