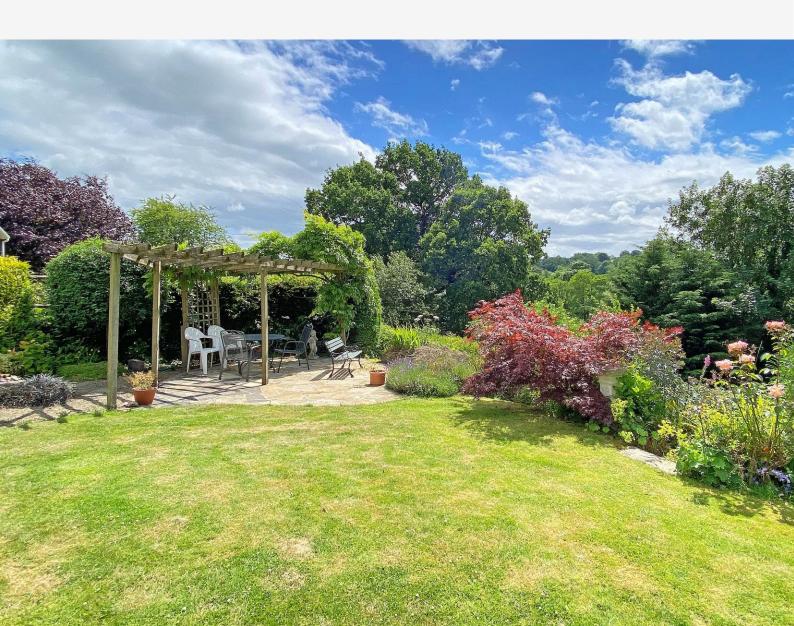

#### OUTSIDE

The property occupies a very large plot having a stunning rear garden enjoying delightful views over the surrounding countryside. A driveway to the front provides parking and leads to a double garage. The rear garden has a south facing aspect with lawn, well stocked planted borders, patio and enjoys stunning views towards the river Nidd and over the surrounding countryside.