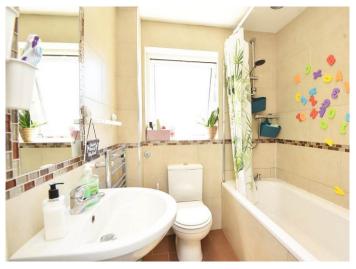

#### FIRST FLOOR BATHROOM

A white suite with WC, basin and bath with. Tiled walls and floor.