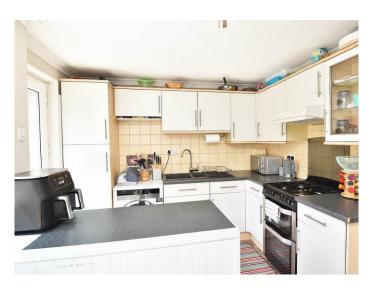

# **DINING KITCHEN**

With space for dining table and door leading to the garden. The kitchen comprises a range of fitted units with space and plumbing for appliances.