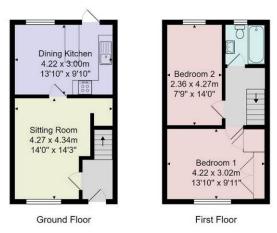

# OUTSIDE

A drive provides parking and lead to a garage. There is an attractive garden with planted borders and paved and decked areas.

Council Tax: B

Freehold

Total Area: 63.3 m<sup>2</sup> ... 681 ft<sup>2</sup> All measurements are approximate and for display purposes only. No liability is accepted by either the agency or Box Property Solutions Ltd as to the exact measurements of the rooms. Box Property Solutions Ltd retains the copyright on this plan and allows agents to use it with agreed permission.