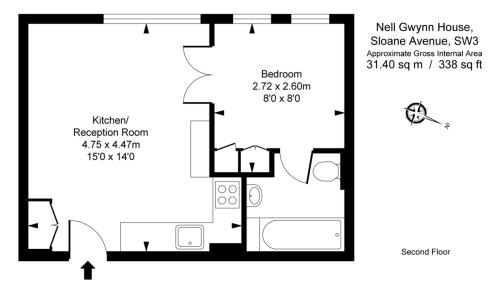

A fabulous one-bedroom apartment in Nell Gwynn House, in the heart of the Royal Borough of Kensington and Chelsea. This property is available with permit parking (RBKC).

ILLUSTRATION FOR IDENTIFICATION PURPOSES ONLY
ALL MEASUREMENTS ARE MAXIMUM, AND INCLUDE WINDOW BAYS AND WARDROBES WHERE APPLICABLE
THIS PLAN MUST NOT BE REPRODUCED BY ANY OTHER PERSON WITHOUT PERMISSION