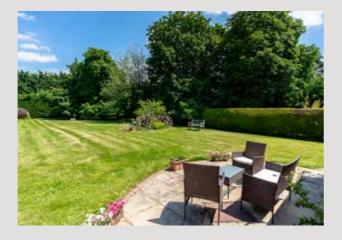

The first floor serves six bedrooms, one of which has an en-suite shower room, and two separate family bathrooms.

Outside and to the front there is a gravelled driveway with parking. Mature boundary hedging and a five-bar gate leads to the rear. The well-established rear garden is mainly laid to lawn with boundary hedging, specimen trees, shrub border and a terrace.