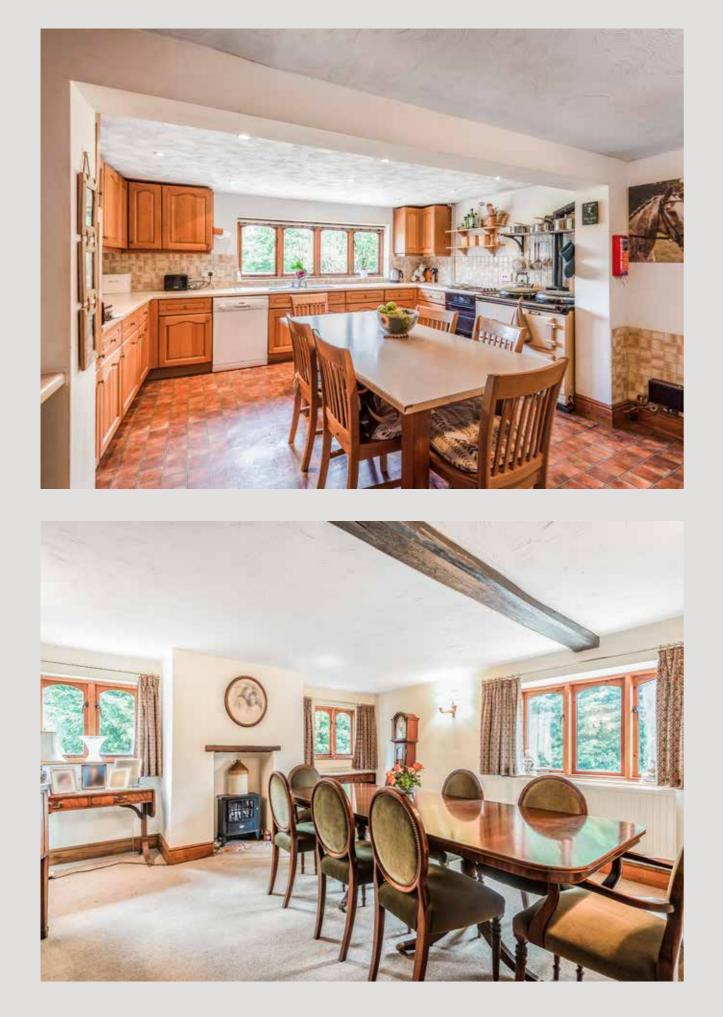

SOWERBYS NORWICH OFFICE 01603 761441 norwich@sowerbys.com

A new home is just the beginning

**SOWERBYS** 

Foxhole Farm is a fine traditional former farmhouse with well-proportioned accommodation.

The property is set over two floors, in need of a little updating and set in a lovely semi-rural location. The accommodation comprises an entrance porch that in turn leads to a reception hall, a well-appointed sitting room with a central fireplace, a dual aspect dining room with a recessed fireplace, a useful study, and a wellfitted kitchen/breakfast room with a range of wall and base units. Offering lovely views over the rear garden, the kitchen leads to the family room with double doors opening out to the garden. From the kitchen there is a back hall/ boot room, utility room and cloakroom.