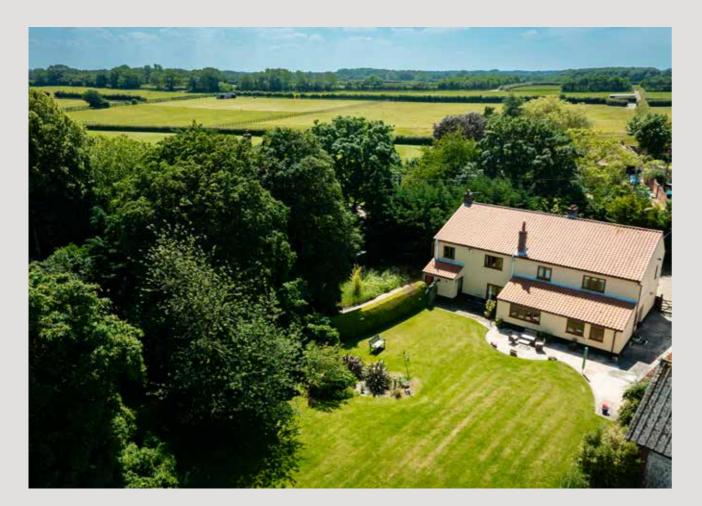

SOWERBYS NORWICH OFFICE 01603 761441 norwich@sowerbys.com

A new home is just the beginning

**SOWERBYS** 

Foxhole Farm is a fine traditional former farmhouse with well-proportioned accommodation.

The property is set over two floors, in need of a little updating and set in a lovely semi-rural location. The accommodation comprises an entrance porch that in turn leads to a reception hall, a well-appointed sitting room with a central fireplace, a dual aspect dining room with a recessed fireplace, a useful study, and a wellfitted kitchen/breakfast room with a range of wall and base units. Offering lovely views over the rear garden, the kitchen leads to the family room with double doors opening out to the garden. From the kitchen there is a back hall/ boot room, utility room and cloakroom.

The first floor serves six bedrooms, one of which has an en-suite shower room, and two separate family bathrooms.

Outside and to the front there is a gravelled driveway with parking. Mature boundary hedging and a five-bar gate leads to the rear. The well-established rear garden is mainly laid to lawn with boundary hedging, specimen trees, shrub border and a terrace.