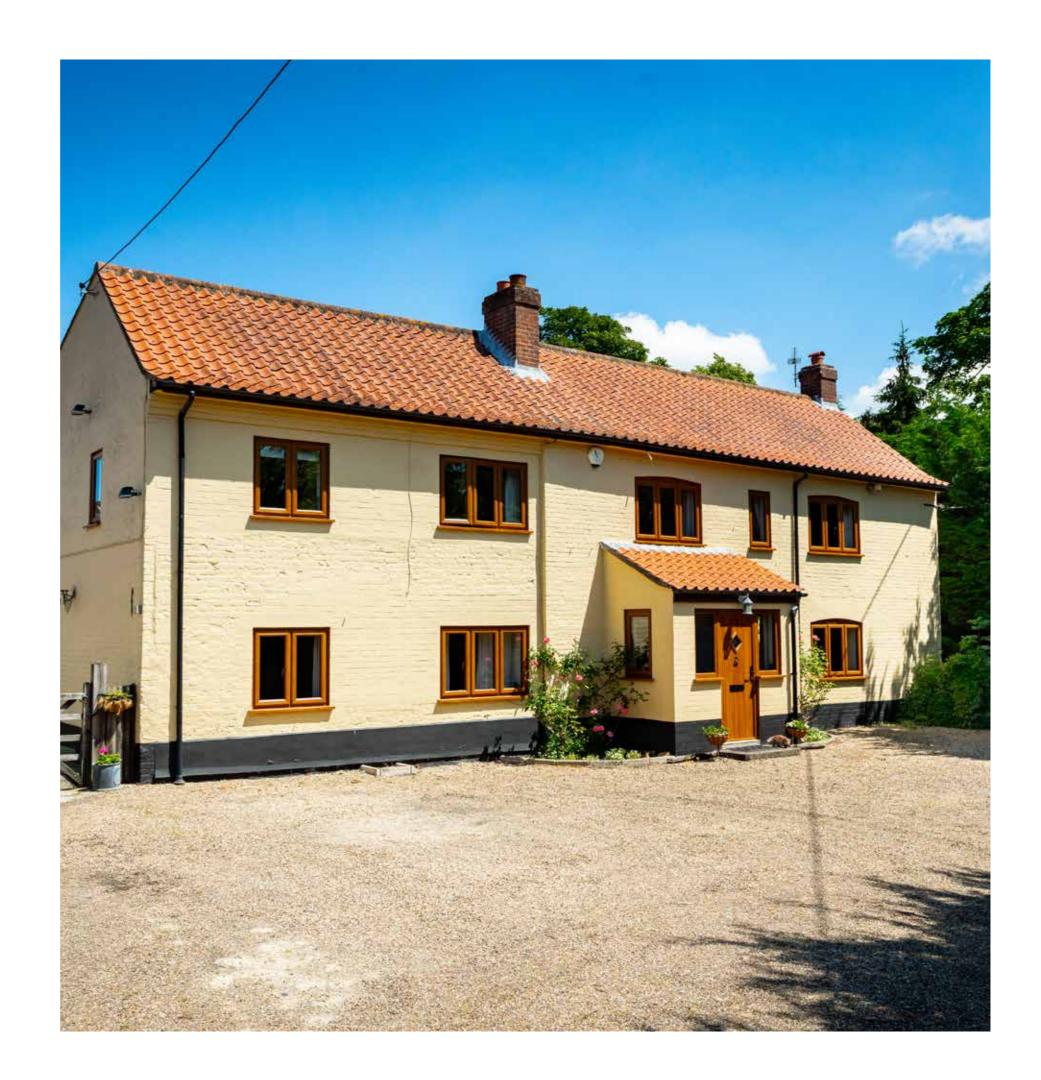

SOWERBYS NORWICH OFFICE 01603 761441 norwich@sowerbys.com

A new home is just the beginning

**SOWERBYS** 

Foxhole Farm is a fine traditional former farmhouse with well-proportioned accommodation.

The property is set over two floors, in need of a little updating and set in a lovely semi-rural location. The accommodation comprises an entrance porch that in turn leads to a reception hall, a well-appointed sitting room with a central fireplace, a dual aspect dining room with a recessed fireplace, a useful study, and a wellfitted kitchen/breakfast room with a range of wall and base units. Offering lovely views over the rear garden, the kitchen leads to the family room with double doors opening out to the garden. From the kitchen there is a back hall/ boot room, utility room and cloakroom.

The first floor serves six bedrooms, one of which has an en-suite shower room, and two separate family bathrooms.

Outside and to the front there is a gravelled driveway with parking. Mature boundary hedging and a five-bar gate leads to the rear. The well-established rear garden is mainly laid to lawn with boundary hedging, specimen trees, shrub border and a terrace.