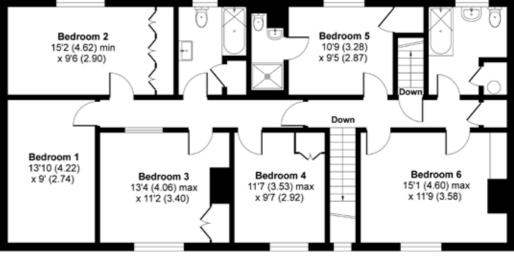

The first floor serves six bedrooms, one of which has an en-suite shower room, and two separate family bathrooms.

Outside and to the front there is a gravelled driveway with parking. Mature boundary hedging and a five-bar gate leads to the rear. The well-established rear garden is mainly laid to lawn with boundary hedging, specimen trees, shrub border and a terrace.

SOWERBYS

A new home is just the beginning

SOWERBYS

FIRST FLOOR

Whilst every attempt has been made to ensure the accuracy of the floor plan contained here, measurements of doors, windows, rooms and any other items are approximate and no responsibility is taken for any error, omission, or mis-statement. This plan is for illustrative purposes only and should be used as such by any prospective purchaser or tenant. The services, systems and appliances shown have not been tested and no guarantee as to their operability or efficiency can be given. Copyright V360 Ltd 2023 | www.houseviz.com