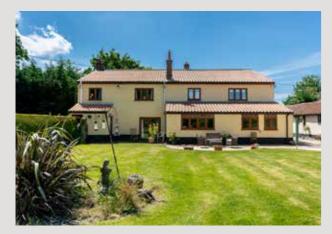

SOWERBYS NORWICH OFFICE 01603 761441 norwich@sowerbys.com

A new home is just the beginning

**SOWERBYS** 

Foxhole Farm is a fine traditional former farmhouse with well-proportioned accommodation.

The property is set over two floors, in need of a little updating and set in a lovely semi-rural location. The accommodation comprises an entrance porch that in turn leads to a reception hall, a well-appointed sitting room with a central fireplace, a dual aspect dining room with a recessed fireplace, a useful study, and a wellfitted kitchen/breakfast room with a range of wall and base units. Offering lovely views over the rear garden, the kitchen leads to the family room with double doors opening out to the garden. From the kitchen there is a back hall/ boot room, utility room and cloakroom.

The first floor serves six bedrooms, one of which has an en-suite shower room, and two separate family bathrooms.

Outside and to the front there is a gravelled driveway with parking. Mature boundary hedging and a five-bar gate leads to the rear. The well-established rear garden is mainly laid to lawn with boundary hedging, specimen trees, shrub border and a terrace.