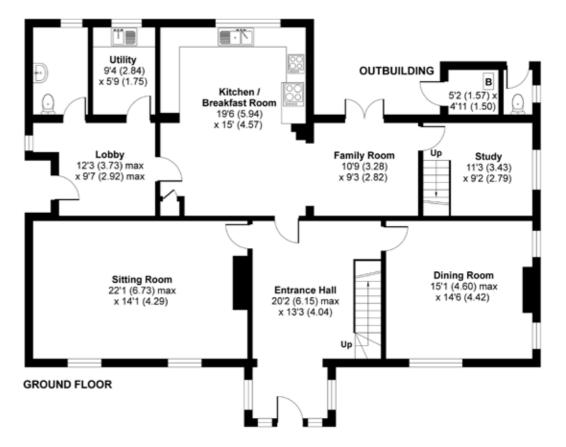

SOWERBYS NORWICH OFFICE 01603 761441 norwich@sowerbys.com

A new home is just the beginning

**SOWERBYS** 

Foxhole Farm is a fine traditional former farmhouse with well-proportioned accommodation.

The property is set over two floors, in need of a little updating and set in a lovely semi-rural location. The accommodation comprises an entrance porch that in turn leads to a reception hall, a well-appointed sitting room with a central fireplace, a dual aspect dining room with a recessed fireplace, a useful study, and a wellfitted kitchen/breakfast room with a range of wall and base units. Offering lovely views over the rear garden, the kitchen leads to the family room with double doors opening out to the garden. From the kitchen there is a back hall/ boot room, utility room and cloakroom.

SOWERBYS

A new home is just the beginning

SOWERBYS

FIRST FLOOR

Whilst every attempt has been made to ensure the accuracy of the floor plan contained here, measurements of doors, windows, rooms and any other items are approximate and no responsibility is taken for any error, omission, or mis-statement. This plan is for illustrative purposes only and should be used as such by any prospective purchaser or tenant. The services, systems and appliances shown have not been tested and no guarantee as to their operability or efficiency can be given. Copyright V360 Ltd 2023 | www.houseviz.com