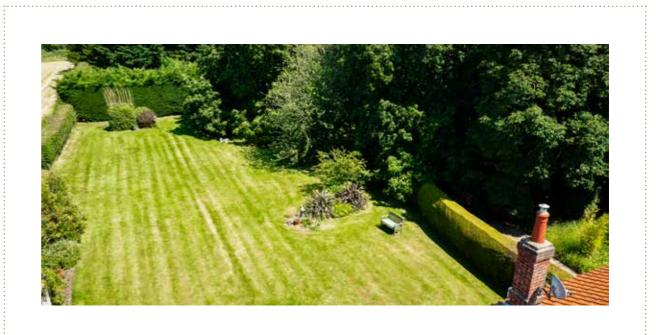

The first floor serves six bedrooms, one of which has an en-suite shower room, and two separate family bathrooms.

Outside and to the front there is a gravelled driveway with parking. Mature boundary hedging and a five-bar gate leads to the rear. The well-established rear garden is mainly laid to lawn with boundary hedging, specimen trees, shrub border and a terrace.