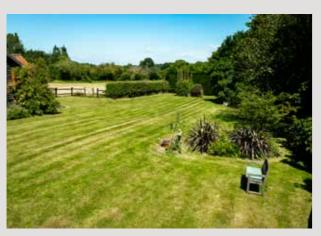

The first floor serves six bedrooms, one of which has an en-suite shower room, and two separate family bathrooms.

Outside and to the front there is a gravelled driveway with parking. Mature boundary hedging and a five-bar gate leads to the rear. The well-established rear garden is mainly laid to lawn with boundary hedging, specimen trees, shrub border and a terrace.