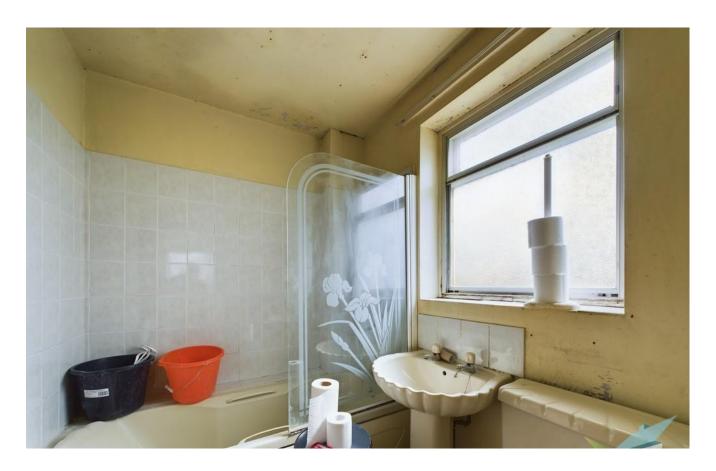

BATHROOM Part tiled. Coloured suite comprising: low level WC, pedestal wash hand basin, panelled bath with shower over, glazed side screen and window.

**EXTERNALLY** 

GARDEN The front garden is laid to lawn. The fence enclosed rear garden is mainly laid to lawn with pathway and drive way access.