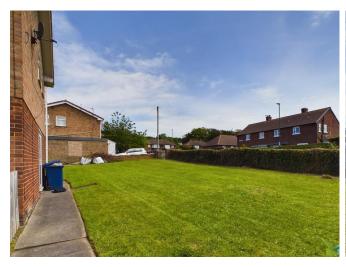

BATHROOM Part tiled. Coloured suite comprising: low level WC, pedestal wash hand basin, panelled bath with shower over, glazed side screen and window.

**EXTERNALLY** 

GARDEN The front garden is laid to lawn. The fence enclosed rear garden is mainly laid to lawn with pathway and drive way access.