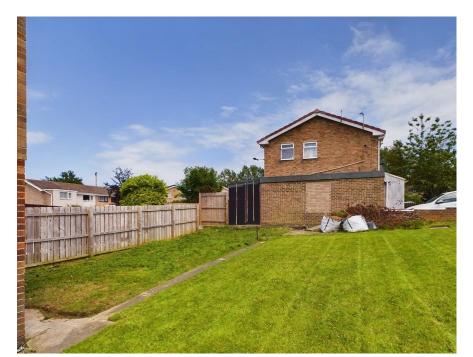

BATHROOM Part tiled. Coloured suite comprising: low level WC, pedestal wash hand basin, panelled bath with shower over, glazed side screen and window.

**EXTERNALLY** 

GARDEN The front garden is laid to lawn. The fence enclosed rear garden is mainly laid to lawn with pathway and drive way access.