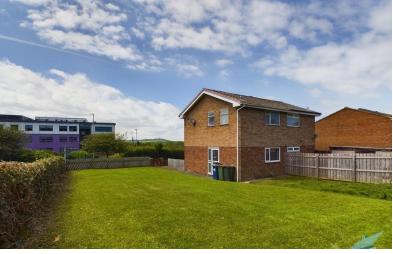

BATHROOM Part tiled. Coloured suite comprising: low level WC, pedestal wash hand basin, panelled bath with shower over, glazed side screen and window.

**EXTERNALLY** 

GARDEN The front garden is laid to lawn. The fence enclosed rear garden is mainly laid to lawn with pathway and drive way access.