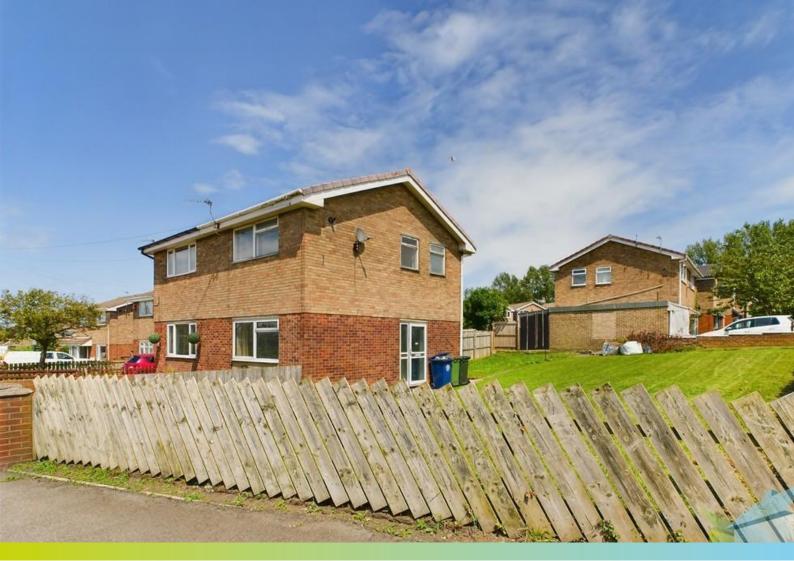

BATHROOM Part tiled. Coloured suite comprising: low level WC, pedestal wash hand basin, panelled bath with shower over, glazed side screen and window.

**EXTERNALLY** 

GARDEN The front garden is laid to lawn. The fence enclosed rear garden is mainly laid to lawn with pathway and drive way access.