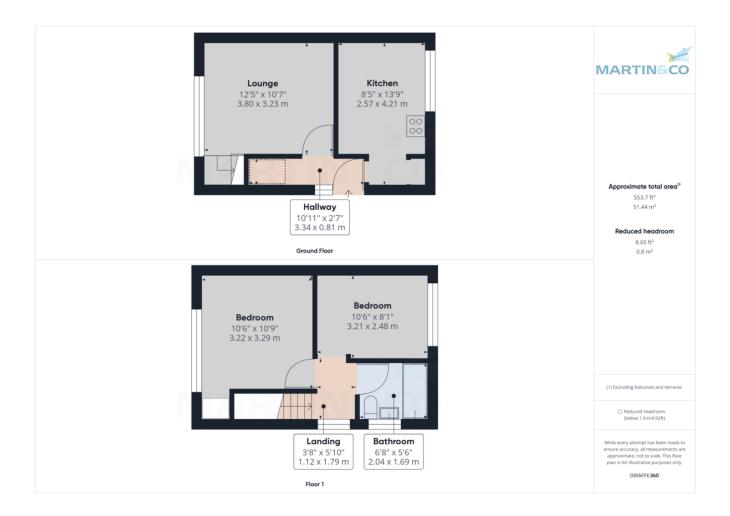

#### **GROUND FLOOR**

ENTRANCE HALL Aluminium entrance door and central heating radiator.

LOUNGE 12' 5" x 10' 7" (3.78m x 3.23m) To front aspect. uPVC window and stairs to second floor.

KITCHEN 8' 5" x 13' 9" (2.57m x 4.21m) To rear aspect. central heating radiator and window.

## FIRST FLOOR

LANDING With uPVC window and loft access hatch to loft space.

BEDROOM ONE  $10'6" \times 10'9" (3.22m \times 3.29m)$  To front aspect. Central heating radiator and uPVC window.

BEDROOM TWO 10' 6" x 8' 1" (3.21m x 2.48m) To rear aspect. Central heating radiator and window.

BATHROOM Part tiled. Coloured suite comprising: low level WC, pedestal wash hand basin, panelled bath with shower over, glazed side screen and window.

**EXTERNALLY** 

GARDEN The front garden is laid to lawn. The fence enclosed rear garden is mainly laid to lawn with pathway and drive way access.