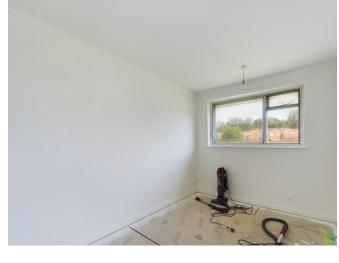

#### **GROUND FLOOR**

ENTRANCE HALL Aluminium entrance door and central heating radiator.

LOUNGE 12' 5" x 10' 7" (3.78m x 3.23m) To front aspect. uPVC window and stairs to second floor.

KITCHEN 8' 5" x 13' 9" (2.57m x 4.21m) To rear aspect. central heating radiator and window.

## FIRST FLOOR

LANDING With uPVC window and loft access hatch to loft space.

BEDROOM ONE  $10'6" \times 10'9" (3.22m \times 3.29m)$  To front aspect. Central heating radiator and uPVC window.

BEDROOM TWO 10' 6" x 8' 1" (3.21m x 2.48m) To rear aspect. Central heating radiator and window.