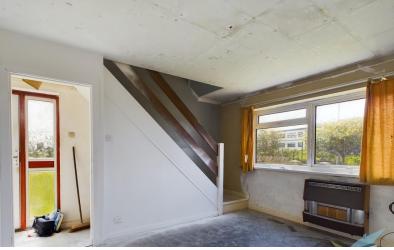

#### **GROUND FLOOR**

ENTRANCE HALL Aluminium entrance door and central heating radiator.

LOUNGE 12' 5" x 10' 7" (3.78m x 3.23m) To front aspect. uPVC window and stairs to second floor.

KITCHEN 8' 5" x 13' 9" (2.57m x 4.21m) To rear aspect. central heating radiator and window.

PLEASE NOTE This property is un-mortgageable due to having no kitchen.

%epcGraph\_c\_1\_210%