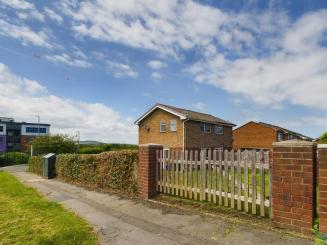

BATHROOM Part tiled. Coloured suite comprising: low level WC, pedestal wash hand basin, panelled bath with shower over, glazed side screen and window.

**EXTERNALLY** 

GARDEN The front garden is laid to lawn. The fence enclosed rear garden is mainly laid to lawn with pathway and drive way access.