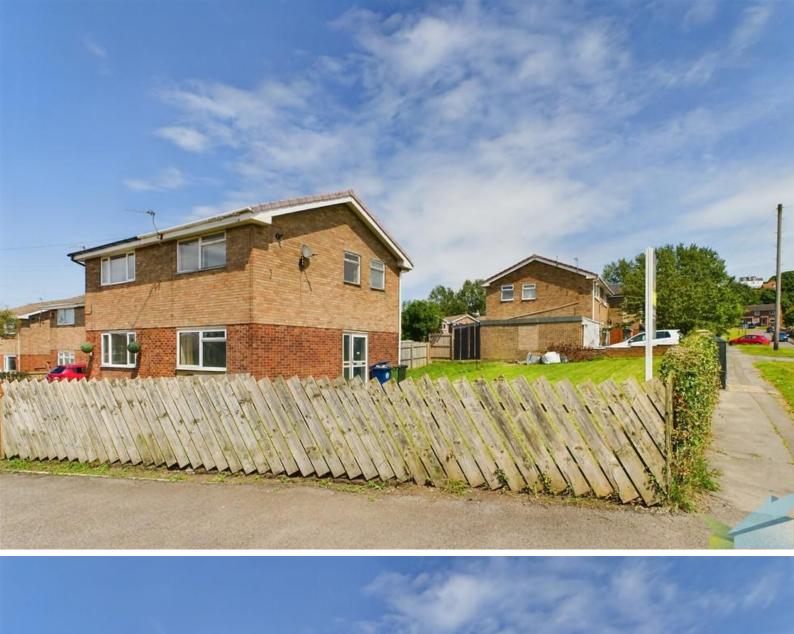

BATHROOM Part tiled. Coloured suite comprising: low level WC, pedestal wash hand basin, panelled bath with shower over, glazed side screen and window.

**EXTERNALLY** 

GARDEN The front garden is laid to lawn. The fence enclosed rear garden is mainly laid to lawn with pathway and drive way access.