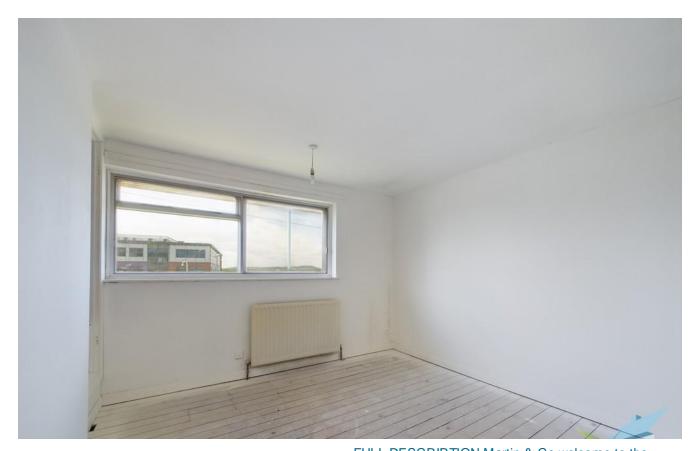

## FIRST FLOOR

LANDING With uPVC window and loft access hatch to loft space.

BEDROOM ONE  $10'6" \times 10'9" (3.22m \times 3.29m)$  To front aspect. Central heating radiator and uPVC window.

BEDROOM TWO 10' 6" x 8' 1" (3.21m x 2.48m) To rear aspect. Central heating radiator and window.