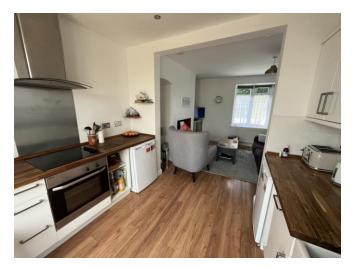

#### DESCRIPTION

Well presented two bedroom semi-detached furnished house situated in a convenient location within the popular market town of Hexham. The property comprises of; entrance porch leading to an open plan living/kitchen area with feature woodburning stove, a range of wall and base units, Belfast sink, electric oven, extractor fan, fridge, freezer, separate doakroom with wash hand basin, WC, plumbing for washing machine and conservatory with access to the garden. Stairs lead to the first floor with two double bedrooms and bathroom with overhead shower, wash hand basin and WC. Externally the property has parking and a large rear yard with lawned area and useful shed.