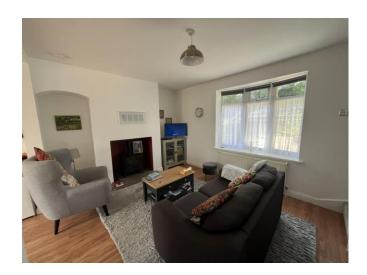

#### DESCRIPTION

Well presented two bedroom semi-detached furnished house situated in a convenient location within the popular market town of Hexham. The property comprises of; entrance porch leading to an open plan living/kitchen area with feature woodburning stove, a range of wall and base units, Belfast sink, electric oven, extractor fan, fridge, freezer, separate doakroom with wash hand basin, WC, plumbing for washing machine and conservatory with access to the garden. Stairs lead to the first floor with two double bedrooms and bathroom with overhead shower, wash hand basin and WC. Externally the property has parking and a large rear yard with lawned area and useful shed.