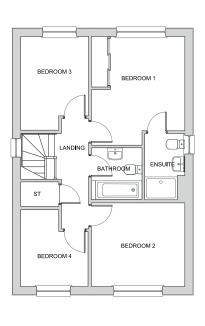

### **Ground Floor**

| Lounge         | 3.18m x 4.96m | 10'5" x 16'3"  |
|----------------|---------------|----------------|
| Kitchen/Dining | 5.76m x 3.07m | 18'11" x 10'1" |
| Cloaks         | 1.80m x 0.96m | 5'11" x 3'2"   |
|                |               |                |
| First Floor    |               |                |
| Bedroom 1      | 3.71m x 4.06m | 12'2" x 13'4"  |
| Ensuite        | 1.65m x 2.20m | 5'5" x 7'3"    |
| Bedroom 2      | 3.71m x 4.02m | 12'2" x 13'2"  |
| Bedroom 3      | 2.76m x 3.00m | 9'1" x 9'10"   |
| Bedroom 4      | 2.53m x 2.96m | 8'4" x 9'9"    |
| Bathroom       | 1.82m x 2.96m | 6'0" x 9'9"    |