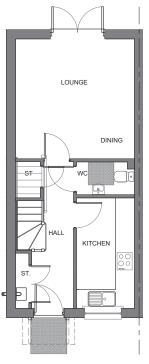

#### **Ground Floor**

| Lounge         | 3.42m x 4.72m | 11'3" x 15'6" |
|----------------|---------------|---------------|
| Kitchen/Dining | 4.48m x 2.67m | 14'8" x 8'9"  |
| Cloaks         | 0.9m x 1.73m  | 2'11" x 5'8"  |
|                |               |               |

| Bedroom 1 | 3.02m x 3.69m | 9'11" x 12'1" |
|-----------|---------------|---------------|
| Ensuite   | 1.36m x 2.26m | 4'6" x 7'5"   |
| Bedroom 2 | 2.67m x 3.70m | 8'9" x 12'2"  |
| Ensuite   | 1.71m x 2.40m | 5'7" x 7'11"  |