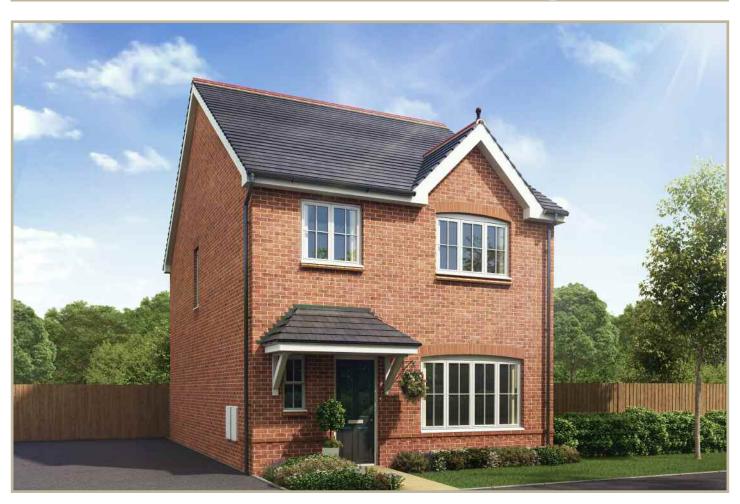

### The Draycott

#### **Ground Floor**

| Lounge         | 3.42m x 4.72m | 11'3" x 15'6" |
|----------------|---------------|---------------|
| Kitchen/Dining | 4.48m x 2.67m | 14'8" x 8'9"  |
| Cloaks         | 0.9m x 1.73m  | 2'11" x 5'8"  |
|                |               |               |

| Bedroom 1 | 3.02m x 3.69m | 9'11" x 12'1" |
|-----------|---------------|---------------|
| Ensuite   | 1.36m x 2.26m | 4'6" x 7'5"   |
| Bedroom 2 | 2.67m x 3.70m | 8'9" x 12'2"  |
| Ensuite   | 1.71m x 2.40m | 5'7" x 7'11"  |