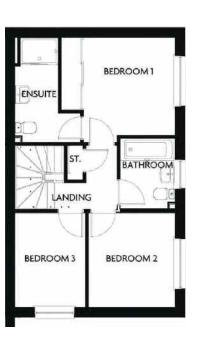

### The Draycott

#### **Ground Floor**

| Lounge         | 3.42m x 4.72m | 11'3" x 15'6" |
|----------------|---------------|---------------|
| Kitchen/Dining | 4.48m x 2.67m | 14'8" x 8'9"  |
| Cloaks         | 0.9m x 1.73m  | 2'11" x 5'8"  |
|                |               |               |

| Bedroom 1 | 3.02m x 3.69m | 9'11" x 12'1" |
|-----------|---------------|---------------|
| Ensuite   | 1.36m x 2.26m | 4'6" x 7'5"   |
| Bedroom 2 | 2.67m x 3.70m | 8'9" x 12'2"  |
| Ensuite   | 1.71m x 2.40m | 5'7" x 7'11"  |