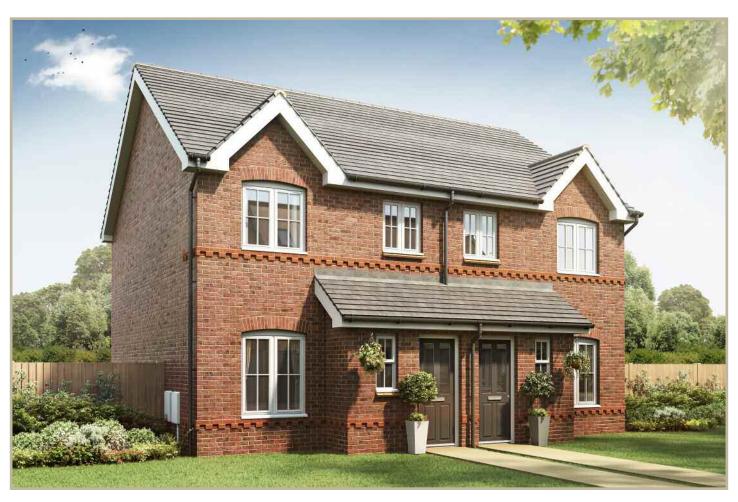

x 4.02m | 12'2" x 13'2"  |
| Bedroom 3      | 2.76m x 3.00m | 9'1" x 9'10"   |
| Bedroom 4      | 2.53m x 2.96m | 8'4" x 9'9"    |
| Bathroom       | 1.82m x 2.96m | 6'0" x 9'9"    |



# The Broadway







### **Ground Floor**

Lounge

| Kitchen/Dining | 5.97m x 4.32m | 19'7" x 14'2" |
|----------------|---------------|---------------|
| Cloaks         | 0.96m x 1.78m | 3'2" x 5'10"  |
| First Floor    |               |               |
| Bedroom 1      | 3.40m x 3.96m | 11'2" x 13'0" |
| Ensuite        | 1.45m x 2.43m | 4'9" x 8'0"   |
| Bedroom 2      | 3.40m x 3.05m | 11'2" x 10'0" |
| Bedroom 3      | 2.47m x 3.41m | 8'1" x 11'2"  |
| Bedroom 4      | 2.45m x 2.80m | 8'0" x 9'2"   |
| Bathroom       | 1.86m x 1.90m | 6'1" x 6'3"   |

3.48m x 4.97m

11'5" x 16'4"



### The Draycott







#### **Ground Floor**

| Lounge         | 3.42m x 4.72m | 11'3" x 15'6" |
|----------------|---------------|---------------|
| Kitchen/Dining | 4.48m x 2.67m | 14'8" x 8'9"  |
| Cloaks         | 0.9m x 1.73m  | 2'11" x 5'8"  |
|                |               |               |

| Bedroom 1 | 3.02m x 3.69m | 9'11" x 12'1" |
|-----------|---------------|---------------|
| Ensuite   | 1.36m x 2.26m | 4'6" x 7'5"   |
| Bedroom 2 | 2.67m x 3.70m | 8'9" x 12'2"  |
| Ensuite   | 1.71m x 2.40m | 5'7" x 7'11"  |



# The Ebrington







#### **Ground Floor**

| Lounge         | 3.66m x 5.08m | 12'0" x 16'8" |
|----------------|---------------|---------------|
| Kitchen/Dining | 4.67m x 3.28m | 15'4" x 10'9" |
| Cloaks         | 0.95m x 1.79m | 3'1" x 5'11"  |
|                |