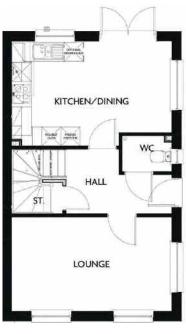

#### **Ground Floor**

| Lounge         | 3.42m x 4.72m | 11'3" x 15'6" |
|----------------|---------------|---------------|
| Kitchen/Dining | 4.48m x 2.67m | 14'8" x 8'9"  |
| Cloaks         | 0.9m x 1.73m  | 2'11" x 5'8"  |
|                |               |               |

| Bedroom 1 | 3.02m x 3.69m | 9'11" x 12'1" |
|-----------|---------------|---------------|
| Ensuite   | 1.36m x 2.26m | 4'6" x 7'5"   |
| Bedroom 2 | 2.67m x 3.70m | 8'9" x 12'2"  |
| Ensuite   | 1.71m x 2.40m | 5'7" x 7'11"  |