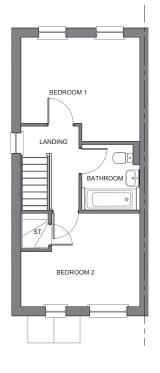

#### **Ground Floor**

| Lounge         | 3.42m x 4.72m | 11'3" x 15'6" |
|----------------|---------------|---------------|
| Kitchen/Dining | 4.48m x 2.67m | 14'8" x 8'9"  |
| Cloaks         | 0.9m x 1.73m  | 2'11" x 5'8"  |
|                |               |               |

| Bedroom 1 | 3.02m x 3.69m | 9'11" x 12'1" |
|-----------|---------------|---------------|
| Ensuite   | 1.36m x 2.26m | 4'6" x 7'5"   |
| Bedroom 2 | 2.67m x 3.70m | 8'9" x 12'2"  |
| Ensuite   | 1.71m x 2.40m | 5'7" x 7'11"  |