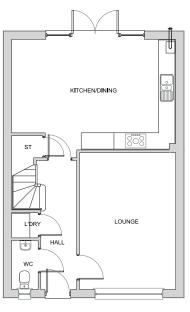

### The Draycott

#### **Ground Floor**

| Lounge         | 3.42m x 4.72m | 11'3" x 15'6" |
|----------------|---------------|---------------|
| Kitchen/Dining | 4.48m x 2.67m | 14'8" x 8'9"  |
| Cloaks         | 0.9m x 1.73m  | 2'11" x 5'8"  |
|                |               |               |

| Bedroom 1 | 3.02m x 3.69m | 9'11" x 12'1" |
|-----------|---------------|---------------|
| Ensuite   | 1.36m x 2.26m | 4'6" x 7'5"   |
| Bedroom 2 | 2.67m x 3.70m | 8'9" x 12'2"  |
| Ensuite   | 1.71m x 2.40m | 5'7" x 7'11"  |