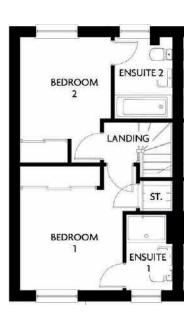

### **Ground Floor**

| Lounge         | 3.18m x 4.96m | 10'5" x 16'3"  |
|----------------|---------------|----------------|
| Kitchen/Dining | 5.76m x 3.07m | 18'11" x 10'1" |
| Cloaks         | 1.80m x 0.96m | 5'11" x 3'2"   |
|                |               |                |
| First Floor    |               |                |
| Bedroom 1      | 3.71m x 4.06m | 12'2" x 13'4"  |
| Ensuite        | 1.65m x 2.20m | 5'5" x 7'3"    |
| Bedroom 2      | 3.71m x 4.02m | 12'2" x 13'2"  |
| Bedroom 3      | 2.76m x 3.00m | 9'1" x 9'10"   |
| Bedroom 4      | 2.53m x 2.96m | 8'4" x 9'9"    |
| Bathroom       | 1.82m x 2.96m | 6'0" x 9'9"    |