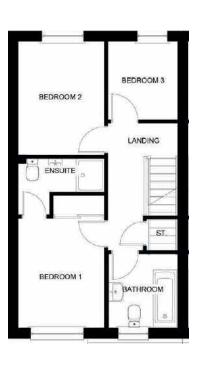

# The Broadway

### **Ground Floor**

Lounge

| Kitchen/Dining | 5.97m x 4.32m | 19'7" x 14'2" |
|----------------|---------------|---------------|
| Cloaks         | 0.96m x 1.78m | 3'2" x 5'10"  |
| First Floor    |               |               |
| Bedroom 1      | 3.40m x 3.96m | 11'2" x 13'0" |
| Ensuite        | 1.45m x 2.43m | 4'9" x 8'0"   |
| Bedroom 2      | 3.40m x 3.05m | 11'2" x 10'0" |
| Bedroom 3      | 2.47m x 3.41m | 8'1" x 11'2"  |
| Bedroom 4      | 2.45m x 2.80m | 8'0" x 9'2"   |
| Bathroom       | 1.86m x 1.90m | 6'1" x 6'3"   |

3.48m x 4.97m

11'5" x 16'4"