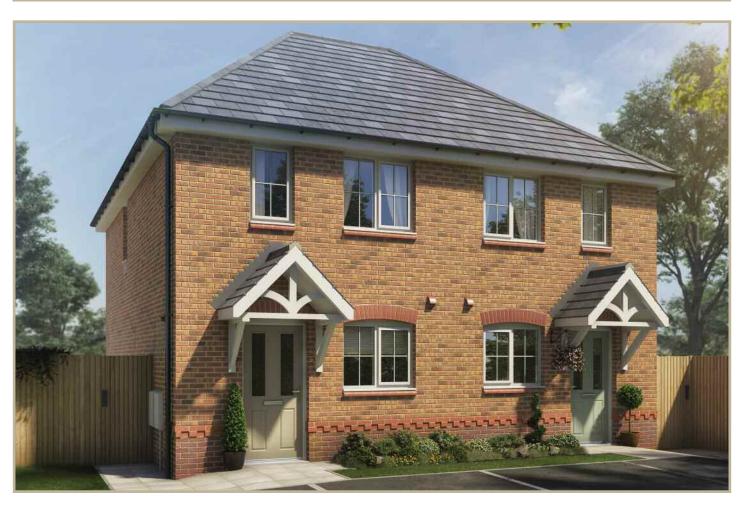

### The Draycott

#### **Ground Floor**

| Lounge         | 3.42m x 4.72m | 11'3" x 15'6" |
|----------------|---------------|---------------|
| Kitchen/Dining | 4.48m x 2.67m | 14'8" x 8'9"  |
| Cloaks         | 0.9m x 1.73m  | 2'11" x 5'8"  |
|                |               |               |

| Bedroom 1 | 3.02m x 3.69m | 9'11" x 12'1" |
|-----------|---------------|---------------|
| Ensuite   | 1.36m x 2.26m | 4'6" x 7'5"   |
| Bedroom 2 | 2.67m x 3.70m | 8'9" x 12'2"  |
| Ensuite   | 1.71m x 2.40m | 5'7" x 7'11"  |