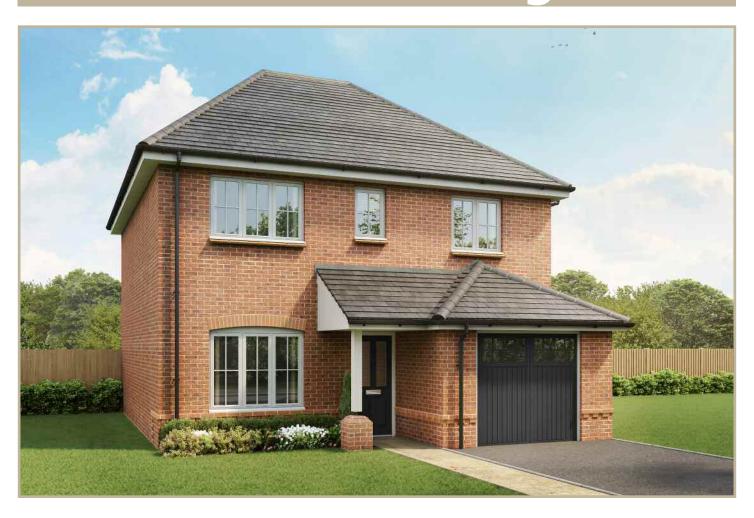

# The Alderley

### **Ground Floor**

| Lounge         | 3.18m x 4.96m | 10'5" x 16'3"  |
|----------------|---------------|----------------|
| Kitchen/Dining | 5.76m x 3.07m | 18'11" x 10'1" |
| Cloaks         | 1.80m x 0.96m | 5'11" x 3'2"   |
|                |               |                |
| First Floor    |               |                |
| Bedroom 1      | 3.71m x 4.06m | 12'2" x 13'4"  |
| Ensuite        | 1.65m x 2.20m | 5'5" x 7'3"    |
| Bedroom 2      | 3.71m x 4.02m | 12'2" x 13'2"  |
| Bedroom 3      | 2.76m x 3.00m | 9'1" x 9'10"   |
| Bedroom 4      | 2.53m x 2.96m | 8'4" x 9'9"    |
| Bathroom       | 1.82m x 2.96m | 6'0" x 9'9"    |