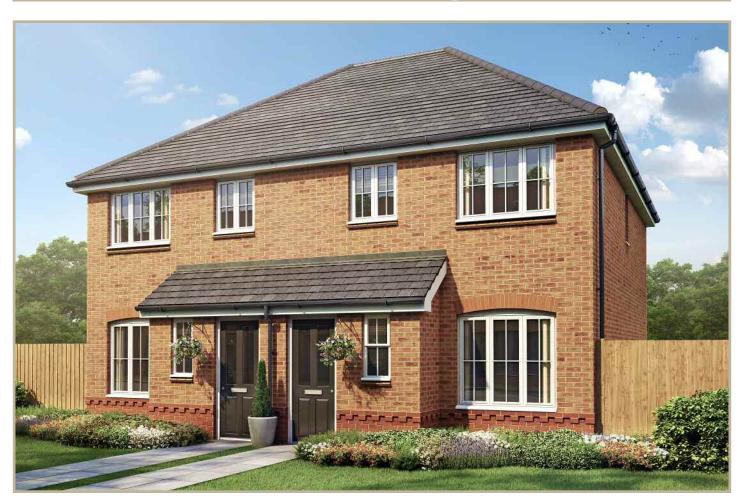

# The Broadway

### **Ground Floor**

Lounge

| Kitchen/Dining | 5.97m x 4.32m | 19'7" x 14'2" |
|----------------|---------------|---------------|
| Cloaks         | 0.96m x 1.78m | 3'2" x 5'10"  |
| First Floor    |               |               |
| Bedroom 1      | 3.40m x 3.96m | 11'2" x 13'0" |
| Ensuite        | 1.45m x 2.43m | 4'9" x 8'0"   |
| Bedroom 2      | 3.40m x 3.05m | 11'2" x 10'0" |
| Bedroom 3      | 2.47m x 3.41m | 8'1" x 11'2"  |
| Bedroom 4      | 2.45m x 2.80m | 8'0" x 9'2"   |
| Bathroom       | 1.86m x 1.90m | 6'1" x 6'3"   |

3.48m x 4.97m

11'5" x 16'4"