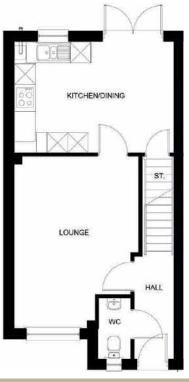

# The Broadway

### **Ground Floor**

Lounge

| Kitchen/Dining | 5.97m x 4.32m | 19'7" x 14'2" |
|----------------|---------------|---------------|
| Cloaks         | 0.96m x 1.78m | 3'2" x 5'10"  |
| First Floor    |               |               |
| Bedroom 1      | 3.40m x 3.96m | 11'2" x 13'0" |
| Ensuite        | 1.45m x 2.43m | 4'9" x 8'0"   |
| Bedroom 2      | 3.40m x 3.05m | 11'2" x 10'0" |
| Bedroom 3      | 2.47m x 3.41m | 8'1" x 11'2"  |
| Bedroom 4      | 2.45m x 2.80m | 8'0" x 9'2"   |
| Bathroom       | 1.86m x 1.90m | 6'1" x 6'3"   |

3.48m x 4.97m

11'5" x 16'4"