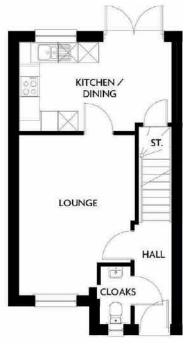

### **Ground Floor**

| Lounge         | 3.18m x 4.96m | 10'5" x 16'3"  |
|----------------|---------------|----------------|
| Kitchen/Dining | 5.76m x 3.07m | 18'11" x 10'1" |
| Cloaks         | 1.80m x 0.96m | 5'11" x 3'2"   |
|                |               |                |
| First Floor    |               |                |
| Bedroom 1      | 3.71m x 4.06m | 12'2" x 13'4"  |
| Ensuite        | 1.65m x 2.20m | 5'5" x 7'3"    |
| Bedroom 2      | 3.71m x 4.02m | 12'2" x 13'2"  |
| Bedroom 3      | 2.76m x 3.00m | 9'1" x 9'10"   |
| Bedroom 4      | 2.53m x 2.96m | 8'4" x 9'9"    |
| Bathroom       | 1.82m x 2.96m | 6'0" x 9'9"    |