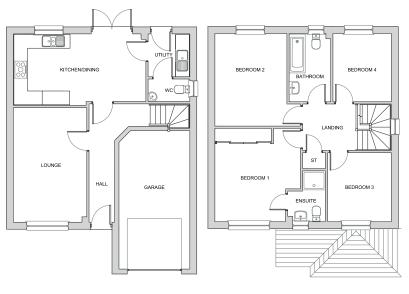

# The Alderley

### **Ground Floor**

| Lounge         | 3.18m x 4.96m | 10'5" x 16'3"  |
|----------------|---------------|----------------|
| Kitchen/Dining | 5.76m x 3.07m | 18'11" x 10'1" |
| Cloaks         | 1.80m x 0.96m | 5'11" x 3'2"   |
|                |               |                |
| First Floor    |               |                |
| Bedroom 1      | 3.71m x 4.06m | 12'2" x 13'4"  |
| Ensuite        | 1.65m x 2.20m | 5'5" x 7'3"    |
| Bedroom 2      | 3.71m x 4.02m | 12'2" x 13'2"  |
| Bedroom 3      | 2.76m x 3.00m | 9'1" x 9'10"   |
| Bedroom 4      | 2.53m x 2.96m | 8'4" x 9'9"    |
| Bathroom       | 1.82m x 2.96m | 6'0" x 9'9"    |