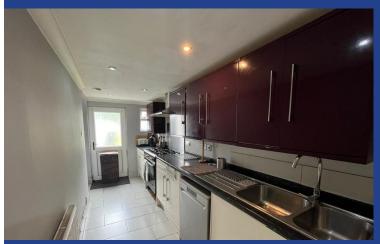

#### KITCHEN/ UTILITY ROOM

Fitted with a range of base and eye level units with worktops over. Space for free standing cooker and hob with cooker hood over. Space for fridge/freezer. Inset stainless steel sink unit and drainer. Window to front and door leading to rear garden. Tiles splash back with tiled flooring.