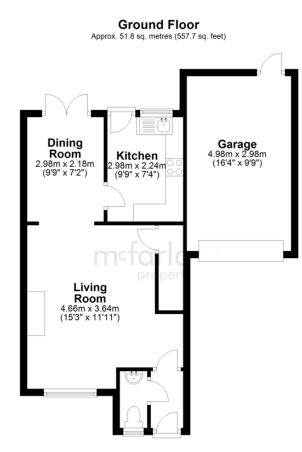

Total area: approx. 86.3 sq. metres (929.0 sq. feet)

Our team are friendly, experienced and are all local. They know it better than they do their own living rooms and can help you find what you're looking for because we love where we live.