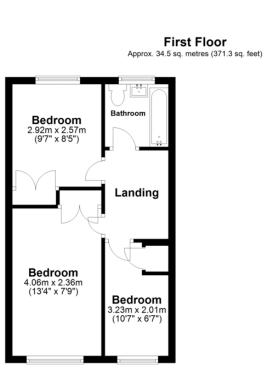

Total area: approx. 86.3 sq. metres (929.0 sq. feet)

Our team are friendly, experienced and are all local. They know it better than they do their own living rooms and can help you find what you're looking for because we love where we live.