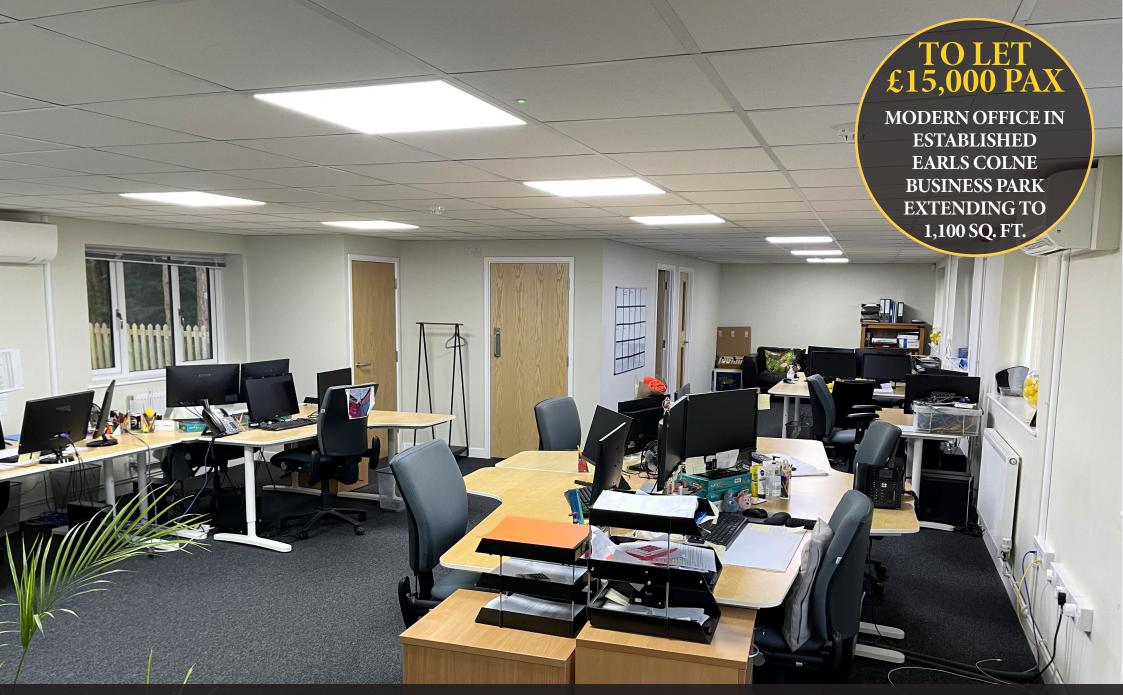

## DESCRIPTION

Unit 15c comprises a well-presented, self-contained, ground floor office arranged to provide an open plan office accommodation with WC/kitchen facilities, extending to approx. 1,100 sq. ft.

The premises benefits from wall mounted air conditioning units in the main office. The office has carpeted floor throughout, the kitchen, reception and WC have vinyl flooring. High speed internet is available on site, with speeds up to 1GB/s available, depending on the occupiers requirements.