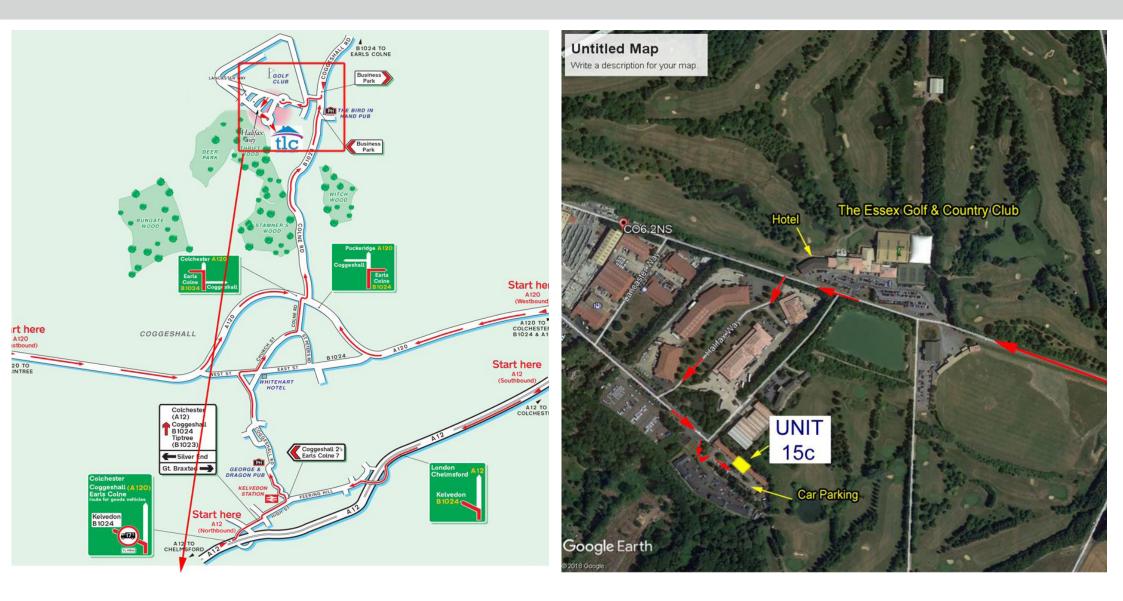

# LOCATION AND SITUATION

Earls Colne Business Park occupies an excellent location just 2.5 miles north of the A120 Stansted to Harwich trunk road and 5 miles north of the A12. Colchester, Braintree and Chelmsford are 8, 6 & 15 miles distant respectively. Earls Colne Business Park benefits from a fully landscaped environment, on-site security, CCTV monitoring with number plate recognition of all vehicles accessing the site, The Essex Golf and Country Club with gym and 9 tennis courts, driving range, and swimming pool & spa. There is also a fully licenced restaurant and bar and Anglian Flight Centre / airfield which is fully CAA licensed.

Occupiers are able to enjoy the well-maintained, landscaped grounds of Earls Colne Business Park. Car parking spaces are provided onsite, in a generous unallocated car park immediately outside the property. Additional visitor/overflow car parking is also available nearby on the Estate.