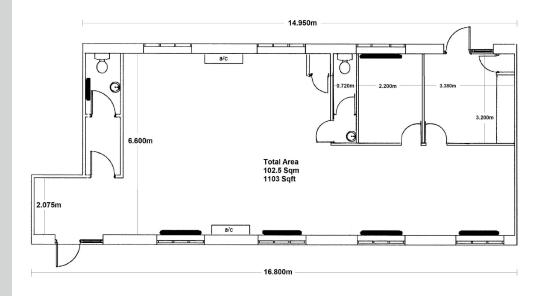

## DESCRIPTION

Unit 15c comprises a well-presented, self-contained, ground floor office arranged to provide an open plan office accommodation with WC/kitchen facilities, extending to approx. 1,100 sq. ft.