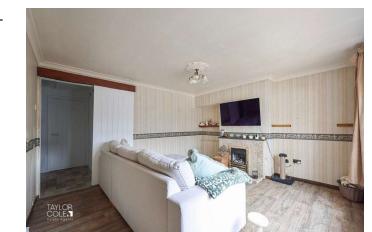

Inside, the home features a spacious and traditional layout designed for comfortable family living. The generous family lounge offers ample space for relaxation and entertaining, while the well-proportioned breakfast kitchen is ideal for casual dining and culinary endeavours. The attractive family bathroom adds a touch of elegance and functionality to the ground floor.

LIVING ROOM 12' 09" x 11' 11" (3.89m x 3.63m)

KITCHEN/DINER 13' 09" x 9' 06" (4.19m x 2.9m)

INNER LOBBY 7' 01" x 6' 00" (2.16m x 1.83m)

DOWNSTAIRS BATHROOM 5' 07" x 6' 11" (1.7m x 2.11m)