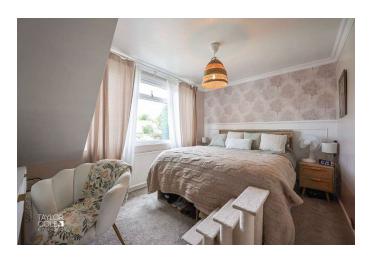

#### FIRST FLOOR

The first floor accommodates three excellent bedrooms, each brimming with potential to suit a variety of needs. To enhance convenience, this level also includes an enclosed WC.

### BEDROOM ONE 13' 03" x 8' 09" (4.04m x 2.67m)

BEDROOM TWO 13' 06" x 7' 09" (4.11m x 2.36m)

BEDROOM THREE 10' 03" x 4' 08" (3.12m x 1.42m)

FIRST FLOOR W/C 6' 11" x 2' 04" (2.11m x 0.71m)