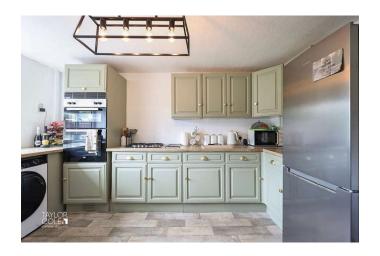

Inside, the home features a spacious and traditional layout designed for comfortable family living. The generous family lounge offers ample space for relaxation and entertaining, while the well-proportioned breakfast kitchen is ideal for casual dining and culinary endeavours. The attractive family bathroom adds a touch of elegance and functionality to the ground floor.

LIVING ROOM 12' 09" x 11' 11" (3.89m x 3.63m)

KITCHEN/DINER 13' 09" x 9' 06" (4.19m x 2.9m)

INNER LOBBY 7' 01" x 6' 00" (2.16m x 1.83m)

DOWNSTAIRS BATHROOM 5' 07" x 6' 11" (1.7m x 2.11m)