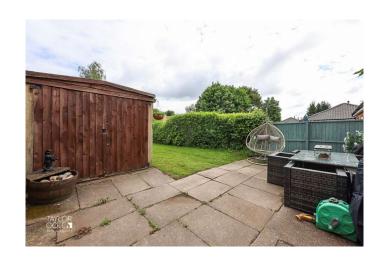

#### THE REAR

Outside, the property boasts a private and generous rear garden, perfect for outdoor seating and entertainment. The garden features a pleasing combination of lawns and slab paving, all securely enclosed by timber fencing. Additional storage is provided by a detached single garage, which also presents an opportunity for future conversion.