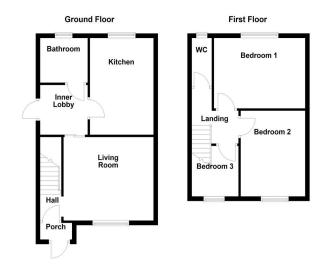

## **Property Features**

- Superb End of Terraced Family Home
- Entrance Porch
- Reception Hall
- Living Room
- Kitchen/Diner

- Downstairs Bathroom
- Three Bedrooms
- First Floor WC
- Driveway
- Rear Garden

LIVING ROOM 12' 09" x 11' 11" (3.89m x 3.63m)

KITCHEN/DINER 13' 09" x 9' 06" (4.19m x 2.9m)

INNER LOBBY 7' 01" x 6' 00" (2.16m x 1.83m)

DOWNSTAIRS BATHROOM 5' 07" x 6' 11" (1.7m x 2.11m)

#### FIRST FLOOR

The first floor accommodates three excellent bedrooms, each brimming with potential to suit a variety of needs. To enhance convenience, this level also includes an enclosed WC.

### BEDROOM ONE 13' 03" x 8' 09" (4.04m x 2.67m)

BEDROOM TWO 13' 06" x 7' 09" (4.11m x 2.36m)

BEDROOM THREE 10' 03" x 4' 08" (3.12m x 1.42m)

FIRST FLOOR W/C 6' 11" x 2' 04" (2.11m x 0.71m)