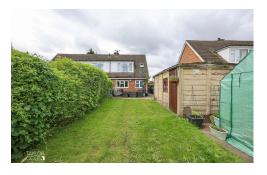

#### THE REAR

Outside, the property boasts a private and generous rear garden, perfect for outdoor seating and entertainment. The garden features a pleasing combination of lawns and slab paving, all securely enclosed by timber fencing. Additional storage is provided by a detached single garage, which also presents an opportunity for future conversion.