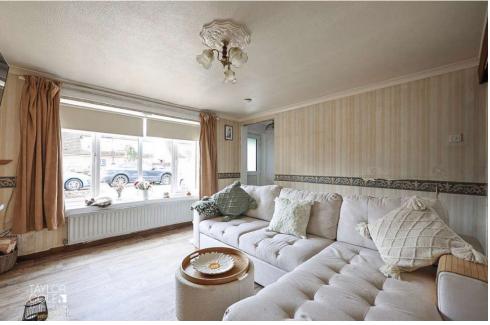

Inside, the home features a spacious and traditional layout designed for comfortable family living. The generous family lounge offers ample space for relaxation and entertaining, while the well-proportioned breakfast kitchen is ideal for casual dining and culinary endeavours. The attractive family bathroom adds a touch of elegance and functionality to the ground floor.

LIVING ROOM 12' 09" x 11' 11" (3.89m x 3.63m)

KITCHEN/DINER 13' 09" x 9' 06" (4.19m x 2.9m)

INNER LOBBY 7' 01" x 6' 00" (2.16m x 1.83m)

DOWNSTAIRS BATHROOM 5' 07" x 6' 11" (1.7m x 2.11m)