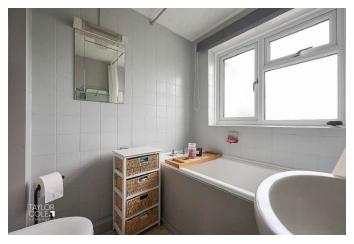

Inside, the home features a spacious and traditional layout designed for comfortable family living. The generous family lounge offers ample space for relaxation and entertaining, while the well-proportioned breakfast kitchen is ideal for casual dining and culinary endeavours. The attractive family bathroom adds a touch of elegance and functionality to the ground floor.

LIVING ROOM 12' 09" x 11' 11" (3.89m x 3.63m)

KITCHEN/DINER 13' 09" x 9' 06" (4.19m x 2.9m)

INNER LOBBY 7' 01" x 6' 00" (2.16m x 1.83m)

DOWNSTAIRS BATHROOM 5' 07" x 6' 11" (1.7m x 2.11m)