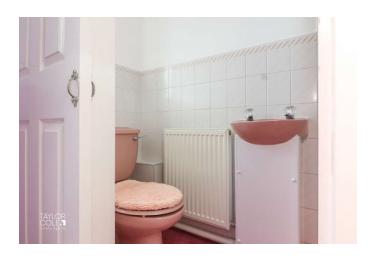

BEDROOM ONE 9' 10" x 9' 6" (3.00m x 2.90m)

EN SUITE 6' 11" x 0' 2" (2.12m x .072m)

BEDROOM TWO 10' 2" x 7' 10" (3.11m x 2.39m)

BEDROOM THREE 9' 0" x 7' 0" (2.76m x 2.14m)

BATHROOM 6' 11" x 4' 9" (2.12m x 1.45m)