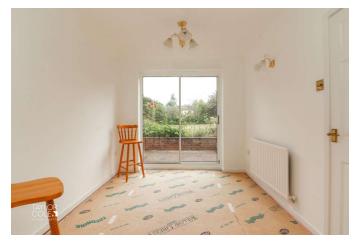

#### FIRST FLOOR

Upstairs, a thoughtful and unique configuration presents a primary bedroom with fitted wardrobes that optimise storage potential, complemented by an en suite bathroom featuring a carefully configured three-piece suite. Two additional bedrooms offer ample space for various accommodation options, while a main family bathroom enhances the home with a matching three-piece suite.

BEDROOM ONE 9' 10" x 9' 6" (3.00m x 2.90m)

EN SUITE 6' 11" x 0' 2" (2.12m x .072m)

BEDROOM TWO 10' 2" x 7' 10" (3.11m x 2.39m)

BEDROOM THREE 9' 0" x 7' 0" (2.76m x 2.14m)

BATHROOM 6' 11" x 4' 9" (2.12m x 1.45m)