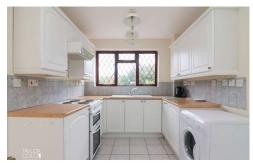

### GROUND FLOOR

Stepping inside, you are welcomed by an inviting entrance hallway that provides access to the expansive through lounge and dining area. This space is characterised by a striking bay window and a dual aspect with French doors at the rear, inviting an abundance of natural light throughout. Adjacent to this, a well-appointed kitchen overlooks the rear garden and features a matching range of base units and drawers. An open archway from the kitchen leads to a convenient guest cloakroom, an integral single garage, and access to the rear garden.

#### **RECEPTION HALL**

LOUNGE 12' 5" x 10' 11" (3.81m x 3.34m)

DINING ROOM 9' 7" x 8' 7" (2.94m x 2.62m)

KITCHEN 11' 7" x 8' 1" (3.55 (Max)m x 2.48m)

GUEST CLOAKROOM 3' 11" x 4' 2" (1.21m x 1.28m)