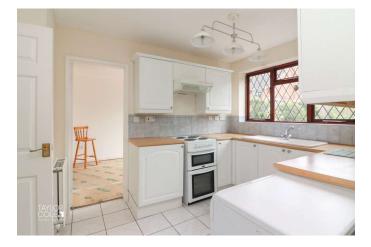

### GROUND FLOOR

Stepping inside, you are welcomed by an inviting entrance hallway that provides access to the expansive through lounge and dining area. This space is characterised by a striking bay window and a dual aspect with French doors at the rear, inviting an abundance of natural light throughout. Adjacent to this, a well-appointed kitchen overlooks the rear garden and features a matching range of base units and drawers. An open archway from the kitchen leads to a convenient guest cloakroom, an integral single garage, and access to the rear garden.

#### **RECEPTION HALL**

LOUNGE 12' 5" x 10' 11" (3.81m x 3.34m)

DINING ROOM 9' 7" x 8' 7" (2.94m x 2.62m)

KITCHEN 11' 7" x 8' 1" (3.55 (Max)m x 2.48m)

GUEST CLOAKROOM 3' 11" x 4' 2" (1.21m x 1.28m)