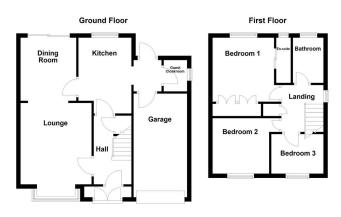

### GROUND FLOOR

Stepping inside, you are welcomed by an inviting entrance hallway that provides access to the expansive through lounge and dining area. This space is characterised by a striking bay window and a dual aspect with French doors at the rear, inviting an abundance of natural light throughout. Adjacent to this, a well-appointed kitchen overlooks the rear garden and features a matching range of base units and drawers. An open archway from the kitchen leads to a convenient guest cloakroom, an integral single garage, and access to the rear garden.

#### **RECEPTION HALL**

LOUNGE 12' 5" x 10' 11" (3.81m x 3.34m)

DINING ROOM 9' 7" x 8' 7" (2.94m x 2.62m)

KITCHEN 11' 7" x 8' 1" (3.55 (Max)m x 2.48m)

GUEST CLOAKROOM 3' 11" x 4' 2" (1.21m x 1.28m)

#### FIRST FLOOR

Upstairs, a thoughtful and unique configuration presents a primary bedroom with fitted wardrobes that optimise storage potential, complemented by an en suite bathroom featuring a carefully configured three-piece suite. Two additional bedrooms offer ample space for various accommodation options, while a main family bathroom enhances the home with a matching three-piece suite.

BEDROOM ONE 9' 10" x 9' 6" (3.00m x 2.90m)

EN SUITE 6' 11" x 0' 2" (2.12m x .072m)

BEDROOM TWO 10' 2" x 7' 10" (3.11m x 2.39m)

BEDROOM THREE 9' 0" x 7' 0" (2.76m x 2.14m)

BATHROOM 6' 11" x 4' 9" (2.12m x 1.45m)