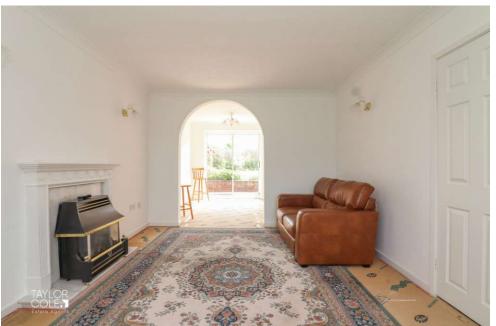

### GROUND FLOOR

Stepping inside, you are welcomed by an inviting entrance hallway that provides access to the expansive through lounge and dining area. This space is characterised by a striking bay window and a dual aspect with French doors at the rear, inviting an abundance of natural light throughout. Adjacent to this, a well-appointed kitchen overlooks the rear garden and features a matching range of base units and drawers. An open archway from the kitchen leads to a convenient guest cloakroom, an integral single garage, and access to the rear garden.

#### **RECEPTION HALL**

LOUNGE 12' 5" x 10' 11" (3.81m x 3.34m)

DINING ROOM 9' 7" x 8' 7" (2.94m x 2.62m)

KITCHEN 11' 7" x 8' 1" (3.55 (Max)m x 2.48m)

GUEST CLOAKROOM 3' 11" x 4' 2" (1.21m x 1.28m)