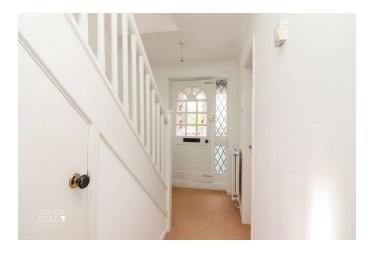

### GROUND FLOOR

Stepping inside, you are welcomed by an inviting entrance hallway that provides access to the expansive through lounge and dining area. This space is characterised by a striking bay window and a dual aspect with French doors at the rear, inviting an abundance of natural light throughout. Adjacent to this, a well-appointed kitchen overlooks the rear garden and features a matching range of base units and drawers. An open archway from the kitchen leads to a convenient guest cloakroom, an integral single garage, and access to the rear garden.

#### **RECEPTION HALL**

LOUNGE 12' 5" x 10' 11" (3.81m x 3.34m)

DINING ROOM 9' 7" x 8' 7" (2.94m x 2.62m)

KITCHEN 11' 7" x 8' 1" (3.55 (Max)m x 2.48m)

GUEST CLOAKROOM 3' 11" x 4' 2" (1.21m x 1.28m)