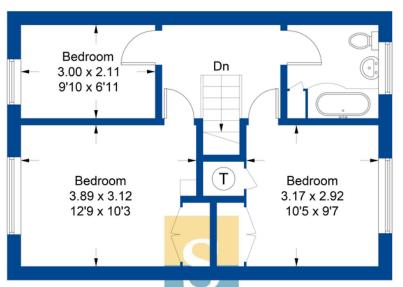

## **Allendale Close**

Approximate Gross Internal Area = 83.6 sq m / 900 sq ft

First Floor 41.6 sq m / 448 sq ft

Ground Floor 42.0 sq m / 452 sq ft

Illustration for identification purposes only, measurements are approximate, not to scale. FloorplansUsketch.com © 2024 (ID1099056)