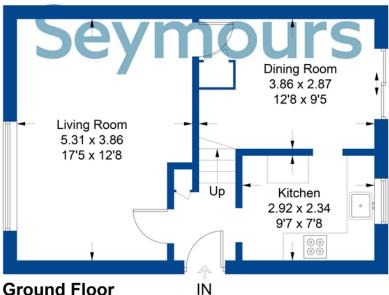

## **Allendale Close**

Approximate Gross Internal Area = 83.6 sq m / 900 sq ft

First Floor 41.6 sq m / 448 sq ft

Ground Floor 42.0 sq m / 452 sq ft

Illustration for identification purposes only, measurements are approximate, not to scale. FloorplansUsketch.com © 2024 (ID1099056)