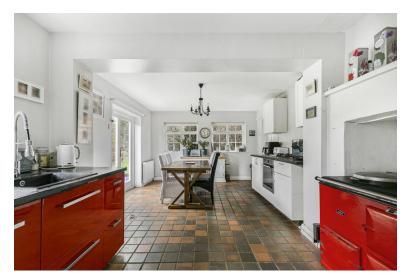

Accommodation comprises a large entrance hallway, opening through to the impressive reception room with dual aspect windows, feature fireplace and ample space for relaxing and entertaining. The spacious kitchen diner is ideal for family gatherings, with a range of matching units incorporating inset sink unit, gas hob, electric oven and generous space for further appliances. A useful ground floor shower room completes the lower level accommodation. To the first floor, there are two double bedrooms, plus a family bathroom with free-standing bath suite. The second floor offers a further three bedrooms – plenty of space for all the family.