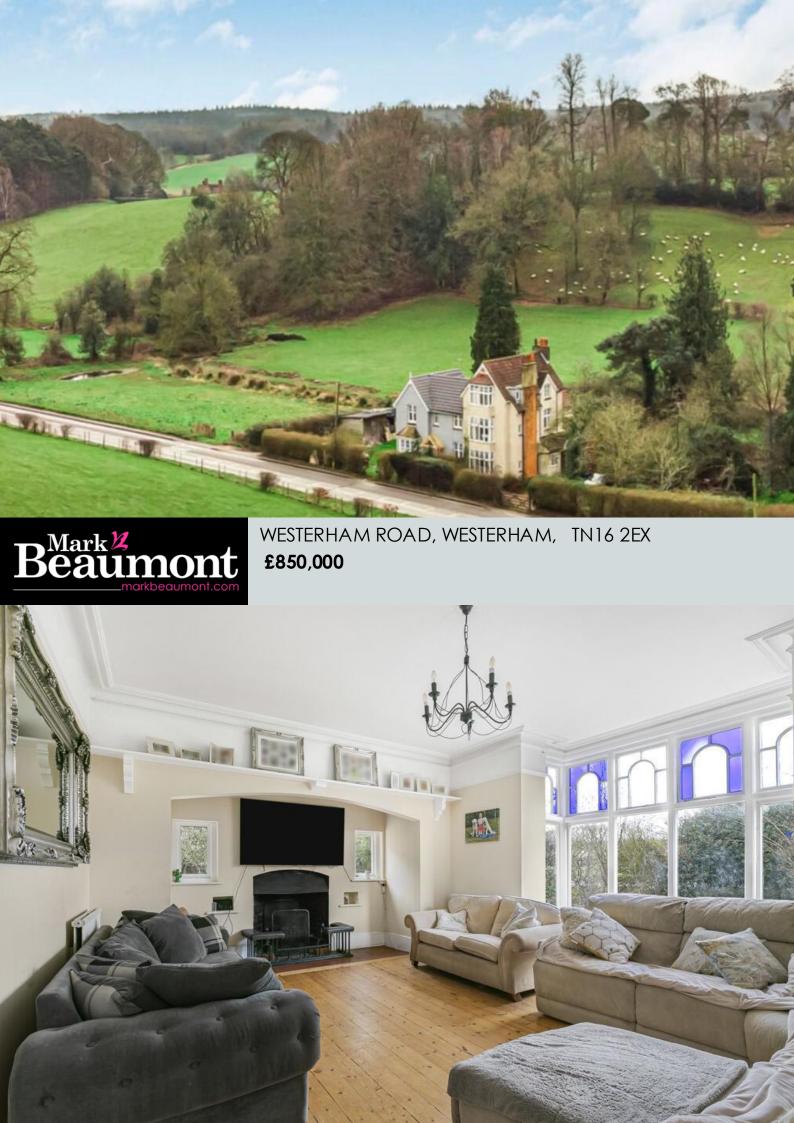

Stunning five bedroom family home superbly situated on a one-acre plot in the heart of Westerham, boasting double garage and an idyllic landscaped garden complete with a picturesque flowing stream. The property has been beautifully maintained and appointed by the current owner, offering the perfect blend of character appeal and modern convenience, with flowing accommodation creating a haven for family life. Features include a superb reception room with high ceilings and imposing fireplace, large eat-in kitchen/diner, first floor family bathroom, ground floor shower, large windows which flood the home with natural light, gas central heating, quality floor coverings, inbuilt storage and neutral décor.

Accommodation comprises a large entrance hallway, opening through to the impressive reception room with dual aspect windows, feature fireplace and ample space for relaxing and entertaining. The spacious kitchen diner is ideal for family gatherings, with a range of matching units incorporating inset sink unit, gas hob, electric oven and generous space for further appliances. A useful ground floor shower room completes the lower level accommodation. To the first floor, there are two double bedrooms, plus a family bathroom with free-standing bath suite. The second floor offers a further three bedrooms – plenty of space for all the family.