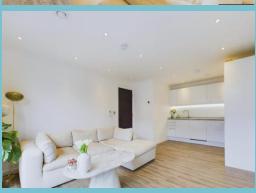

As you step inside, you're greeted by a well proportioned entrance hallway which provides access to all the principle rooms including; an open plan kitchen dinging area which seamlessly blends contemporary design with functionality, a coat cupboard with further storage, stylish bathroom with floor to ceiling tiles and a good sized bedroom with ample storage. Natural light floods throughout this home, enhancing the warm and inviting atmosphere it has to offer. Sliding glass doors lead you to a balcony overlooking the canal and views of the Shot Tower, which is the only surviving leadworks of its kind dating back to the 18th century - the perfect place for you to unwind.