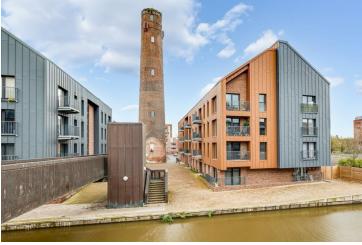

As you step inside, you're greeted by a well proportioned entrance hallway which provides access to all the principle rooms including; an open plan kitchen dinging area which seamlessly blends contemporary design with functionality, a coat cupboard with further storage, stylish bathroom with floor to ceiling tiles and a good sized bedroom with ample storage. Natural light floods throughout this home, enhancing the warm and inviting atmosphere it has to offer. Sliding glass doors lead you to a balcony overlooking the canal and views of the Shot Tower, which is the only surviving leadworks of its kind dating back to the 18th century - the perfect place for you to unwind.