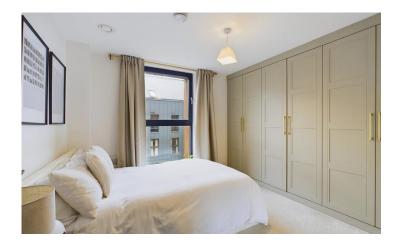

As you step inside, you're greeted by a well proportioned entrance hallway which provides access to all the principle rooms including; an open plan kitchen dinging area which seamlessly blends contemporary design with functionality, a coat cupboard with further storage, stylish bathroom with floor to ceiling tiles and a good sized bedroom with ample storage. Natural light floods throughout this home, enhancing the warm and inviting atmosphere it has to offer. Sliding glass doors lead you to a balcony overlooking the canal and views of the Shot Tower, which is the only surviving leadworks of its kind dating back to the 18th century - the perfect place for you to unwind.