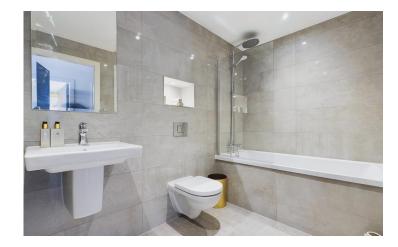

As you step inside, you're greeted by a well proportioned entrance hallway which provides access to all the principle rooms including; an open plan kitchen dinging area which seamlessly blends contemporary design with functionality, a coat cupboard with further storage, stylish bathroom with floor to ceiling tiles and a good sized bedroom with ample storage. Natural light floods throughout this home, enhancing the warm and inviting atmosphere it has to offer. Sliding glass doors lead you to a balcony overlooking the canal and views of the Shot Tower, which is the only surviving leadworks of its kind dating back to the 18th century - the perfect place for you to unwind.