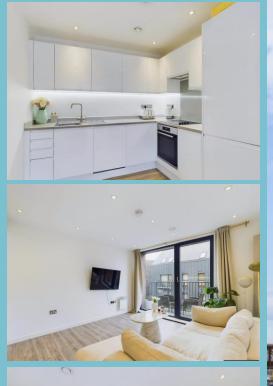

### **ROBINSON WAY, CHESTER, CH1 3FA**

IMPRESSIVE CITY CENTRE APARTMENT FOR THOSE WHO ENJOY LUXURY LIVING. Discover modern, urban living at its finest with this luxurious 1 bedroom apartment located in the heart of Chester City Centre.

As you step inside, you're greeted by a well proportioned entrance hallway which provides access to all the principle rooms including; an open plan kitchen dinging area which seamlessly blends contemporary design with functionality, a coat cupboard with further storage, stylish bathroom with floor to ceiling tiles and a good sized bedroom with ample storage. Natural light floods throughout this home, enhancing the warm and inviting atmosphere it has to offer. Sliding glass doors lead you to a balcony overlooking the canal and views of the Shot Tower, which is the only surviving leadworks of its kind dating back to the 18th century - the perfect place for you to unwind.