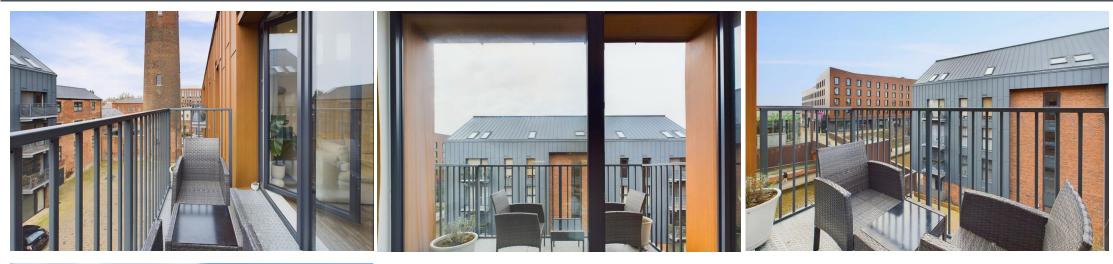

As you step inside, you're greeted by a well proportioned entrance hallway which provides access to all the principle rooms including; an open plan kitchen dinging area which seamlessly blends contemporary design with functionality, a coat cupboard with further storage, stylish bathroom with floor to ceiling tiles and a good sized bedroom with ample storage. Natural light floods throughout this home, enhancing the warm and inviting atmosphere it has to offer. Sliding glass doors lead you to a balcony overlooking the canal and views of the Shot Tower, which is the only surviving leadworks of its kind dating back to the 18th century - the perfect place for you to unwind.