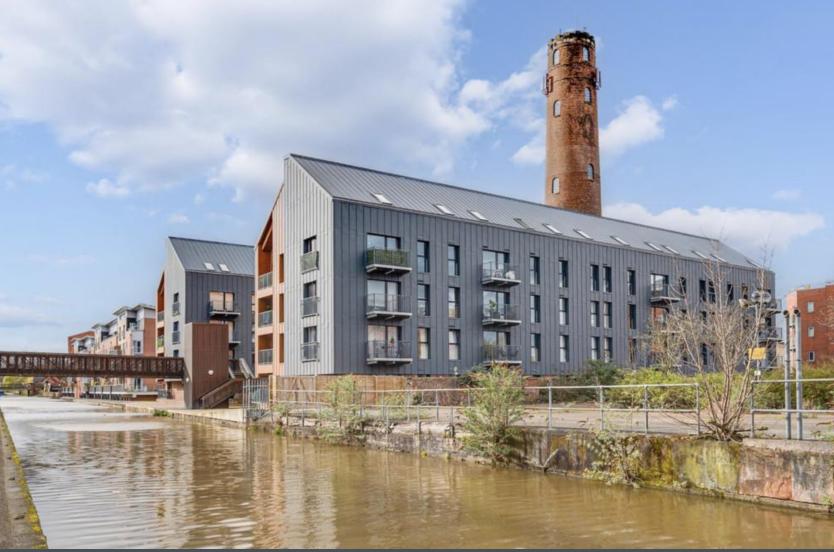

As you step inside, you're greeted by a well proportioned entrance hallway which provides access to all the principle rooms including; an open plan kitchen dinging area which seamlessly blends contemporary design with functionality, a coat cupboard with further storage, stylish bathroom with floor to ceiling tiles and a good sized bedroom with ample storage. Natural light floods throughout this home, enhancing the warm and inviting atmosphere it has to offer. Sliding glass doors lead you to a balcony overlooking the canal and views of the Shot Tower, which is the only surviving leadworks of its kind dating back to the 18th century - the perfect place for you to unwind.

Another standout features of this apartment is the convenience of City Centre parking. With everything you need on your doorstep, including a variety of shops, bars & restaurants, fantastic green spaces including Grosvenor park & Chester meadows what more could you want? And as if it couldn't get any better, there are excellent transport links and Chester train station within walking distance.