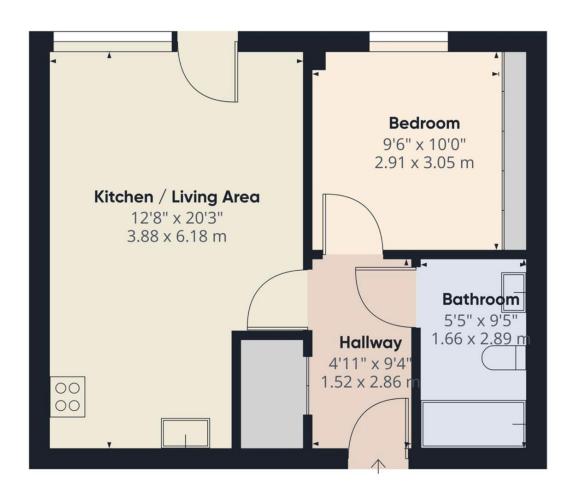

As you step inside, you're greeted by a well proportioned entrance hallway which provides access to all the principle rooms including; an open plan kitchen dinging area which seamlessly blends contemporary design with functionality, a coat cupboard with further storage, stylish bathroom with floor to ceiling tiles and a good sized bedroom with ample storage. Natural light floods throughout this home, enhancing the warm and inviting atmosphere it has to offer. Sliding glass doors lead you to a balcony overlooking the canal and views of the Shot Tower, which is the only surviving leadworks of its kind dating back to the 18th century - the perfect place for you to unwind.