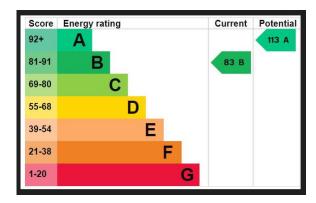

and driveway.

# **ENTRANCE HALL**

Doors to:

#### CLOAKROOM

# LOUNGE

14' 3" x 12' 5" (4.34m x 3.78m)

#### KITCHEN/DINER

19' 11" x 11' 9" (6.07m x 3.58m)

### FIRST FLOOR LANDING

#### **BEDROOM ONE**

10' 10" x 9' 10" (3.3m x 3m)

#### **ENSUITE**

#### **BEDROOM TWO**

10' 6" x 9' 10" (3.2m x 3m)

# **BEDROOM THREE**

9' 1" x 6' 6" (2.77m x 1.98m)

#### **BEDROOM FOUR**

8' 9" x 6' 6" (2.67m x 1.98m)

# **BATHROOM**

# **OUTSIDE**

To the front of the property, there is a driveway to side providing off road parking and a garage with an up and over door to front, power and light connected and a part boarded loft.

To the rear of the property, there is an garden enclosed by panel fencing, patio area, access via a side gate and access to the garage is also available via a side door.













# **FLOORPLAN**

GROUND FLOOR

1ST FLOOR





Wild do corry altings that been made to ensure the process, of the floorplan contained their, insonaneeres all the process of the process of

# DIRECTIONS

# CONTACT

99 London Road Stanway Colchester Essex CO3 0NY

E sales@john-alexander.co.uk

T 01206 656007

www.john-alexander.co.uk

Find us on..