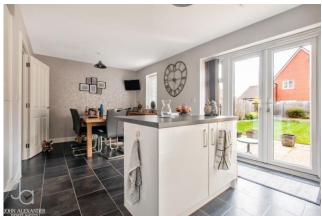

riveway.

# **ENTRANCE HALL**

Doors to:

#### CLOAKROOM

# LOUNGE

14' 3" x 12' 5" (4.34m x 3.78m)

#### KITCHEN/DINER

19' 11" x 11' 9" (6.07m x 3.58m)

### FIRST FLOOR LANDING

#### **BEDROOM ONE**

10' 10" x 9' 10" (3.3m x 3m)

#### **ENSUITE**

#### **BEDROOM TWO**

10' 6" x 9' 10" (3.2m x 3m)

# **BEDROOM THREE**

9' 1" x 6' 6" (2.77m x 1.98m)

#### **BEDROOM FOUR**

8' 9" x 6' 6" (2.67m x 1.98m)

# **BATHROOM**

# **OUTSIDE**

To the front of the property, there is a driveway to side providing off road parking and a garage with an up and over door to front, power and light connected and a part boarded loft.

To the rear of the property, there is an garden enclosed by panel fencing, patio area, access via a side gate and access to the garage is also available via a side door.













# **FLOORPLAN**

GROUND FLOOR

1ST FLOOR





Wild do corry altings that been made to ensure the process, of the floorplan contained their, insonaneeres all the process of the process of

# DIRECTIONS

# CONTACT

99 London Road Stanway Colchester Essex CO3 0NY

E sales@john-alexander.co.uk

T 01206 656007

www.john-alexander.co.uk

Find us on..