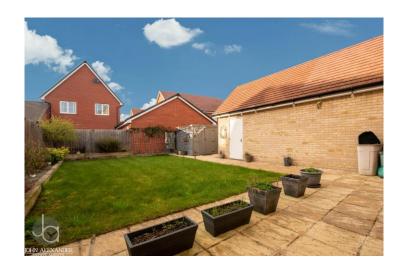

# **OUTSIDE**

To the front of the property, there is a driveway to side providing off road parking and a garage with an up and over door to front, power and light connected and a part boarded loft.

To the rear of the property, there is an garden enclosed by panel fencing, patio area, access via a side gate and access to the garage is also available via a side door.