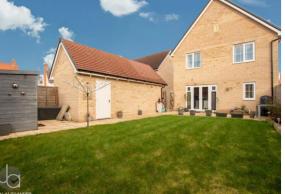

# **OUTSIDE**

To the front of the property, there is a driveway to side providing off road parking and a garage with an up and over door to front, power and light connected and a part boarded loft.

To the rear of the property, there is an garden enclosed by panel fencing, patio area, access via a side gate and access to the garage is also available via a side door.