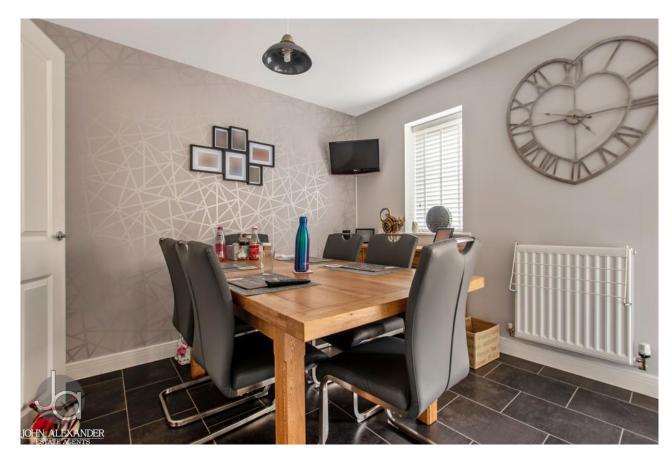

nd driveway.

# **ENTRANCE HALL**

Doors to:

#### CLOAKROOM

# LOUNGE

14' 3" x 12' 5" (4.34m x 3.78m)

#### KITCHEN/DINER

19' 11" x 11' 9" (6.07m x 3.58m)

### FIRST FLOOR LANDING

#### **BEDROOM ONE**

10' 10" x 9' 10" (3.3m x 3m)

#### **ENSUITE**

#### **BEDROOM TWO**

10' 6" x 9' 10" (3.2m x 3m)

# **BEDROOM THREE**

9' 1" x 6' 6" (2.77m x 1.98m)

#### **BEDROOM FOUR**

8' 9" x 6' 6" (2.67m x 1.98m)

# **BATHROOM**

# **OUTSIDE**

To the front of the property, there is a driveway to side providing off road parking and a garage with an up and over door to front, power and light connected and a part boarded loft.

To the rear of the property, there is an garden enclosed by panel fencing, patio area, access via a side gate and access to the garage is also available via a side door.













# **FLOORPLAN**

GROUND FLOOR

1ST FLOOR





Wild do corry altings that been made to ensure the process, of the floorplan contained their, insonaneeres all the process of the process of

# DIRECTIONS

# CONTACT

99 London Road Stanway Colchester Essex CO3 0NY

E sales@john-alexander.co.uk

T 01206 656007

www.john-alexander.co.uk

Find us on..