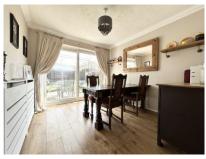

#### Accommodation

**GROUND FLOOR** 

**Entrance Porch** 

**Entrance Hall** 

Open plan Lounge/Diner

Lounge Area 12'9" (3.89m) x 12'3" (3.73m)
Dining Area 9'10" (3.00m) x 9'4" (2.84m)
Kitchen 10'10" (3.30m) x 9'4" (2.84m)