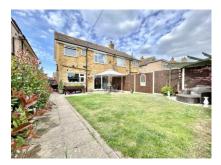

Exterior

Front Garden with potential for off street parking subject to the usual consents

Enclosed southerly rear Garden approx. 30' (9.14m) laid to lawn with side access to front and rear access to Garage en-