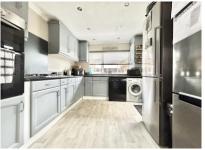

#### Accommodation

**GROUND FLOOR** 

**Entrance Porch** 

**Entrance Hall** 

Open plan Lounge/Diner

Lounge Area 12'9" (3.89m) x 12'3" (3.73m)
Dining Area 9'10" (3.00m) x 9'4" (2.84m)
Kitchen 10'10" (3.30m) x 9'4" (2.84m)

#### Key Features

- 4 bedrooms
- Open plan lounge/dine
- Modern fitted kitchen
- 4 piece bathroom
- Southerly rear garder
- Garage en-block
- Double Glazed
- Centrally heated

Need a mortgage..?

For impartial advice, why not talk to one of our qualified mortgage advisors?