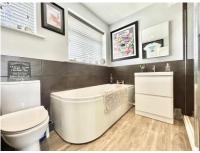

FIRST FLOOR

 Bedroom 1
 12'9" (3.89m) x 10'10" (3.30m)

 Bedroom 2
 11' (3.35m) x 10'10" (3.30m)

 Bedroom 3
 7'11" (2.41m) x 7'8" (2.34m)

 Bathroom
 7'11" (2.41m) x 7'10" (2.39m)

SECOND FLOOR

Bedroom 4 19'2" (5.84m) max x 13'3" (4.04m)

#### Key Features

- 4 bedrooms
- Open plan lounge/dine
- Modern fitted kitchen
- 4 piece bathroom
- Southerly rear garder
- Garage en-block
- Double Glazed
- Centrally heated

Need a mortgage..?

For impartial advice, why not talk to one of our qualified mortgage advisors?