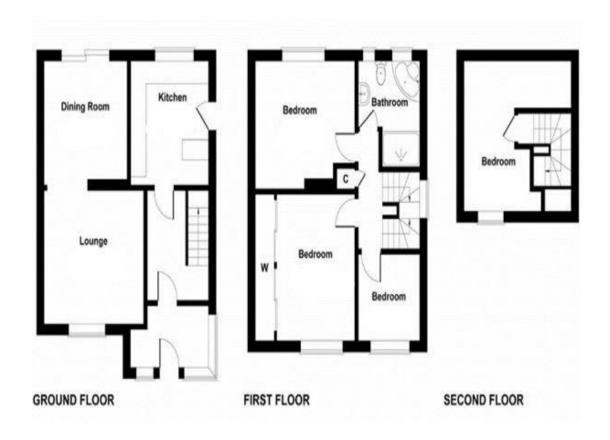

#### Accommodation

**GROUND FLOOR** 

**Entrance Porch** 

**Entrance Hall** 

Open plan Lounge/Diner

Lounge Area 12'9" (3.89m) x 12'3" (3.73m)
Dining Area 9'10" (3.00m) x 9'4" (2.84m)
Kitchen 10'10" (3.30m) x 9'4" (2.84m)

FIRST FLOOR

 Bedroom 1
 12'9" (3.89m) x 10'10" (3.30m)

 Bedroom 2
 11' (3.35m) x 10'10" (3.30m)

 Bedroom 3
 7'11" (2.41m) x 7'8" (2.34m)

 Bathroom
 7'11" (2.41m) x 7'10" (2.39m)

SECOND FLOOR

Bedroom 4 19'2" (5.84m) max x 13'3" (4.04m)