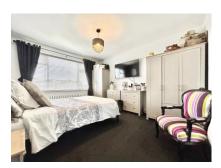

FIRST FLOOR

 Bedroom 1
 12'9" (3.89m) x 10'10" (3.30m)

 Bedroom 2
 11' (3.35m) x 10'10" (3.30m)

 Bedroom 3
 7'11" (2.41m) x 7'8" (2.34m)

 Bathroom
 7'11" (2.41m) x 7'10" (2.39m)

SECOND FLOOR

Bedroom 4 19'2" (5.84m) max x 13'3" (4.04m)