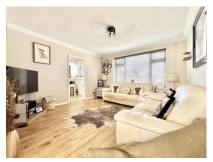

#### Accommodation

**GROUND FLOOR** 

**Entrance Porch** 

**Entrance Hall** 

Open plan Lounge/Diner

Lounge Area 12'9" (3.89m) x 12'3" (3.73m)
Dining Area 9'10" (3.00m) x 9'4" (2.84m)
Kitchen 10'10" (3.30m) x 9'4" (2.84m)