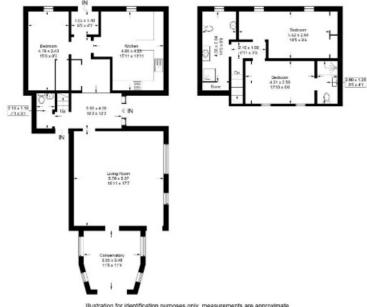

### Yethead, Lanton, Jedburgh, TD8 6SU

Approximate Gross Internal Area = 140.1 sq m / 1508 sq ft

Illustration for identification purposes only, measurements are approximate not to scale, floorplansUsketch.com @ (ID1101536)