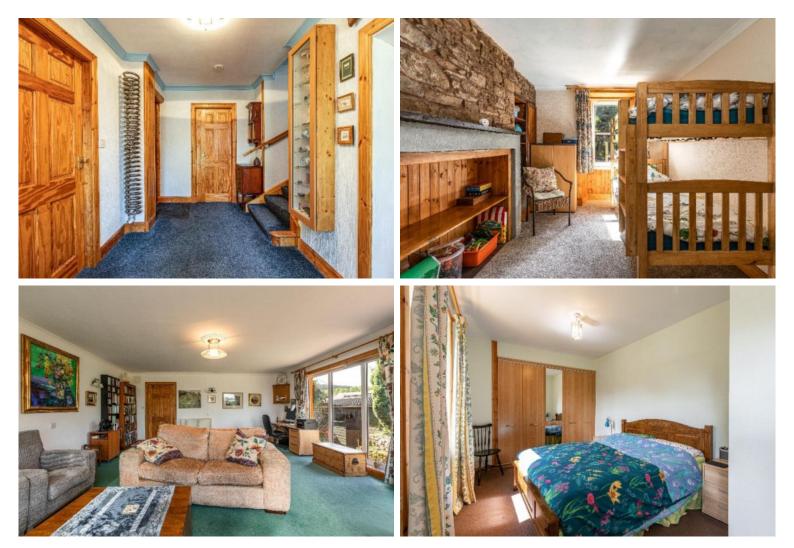

### **Description:**

Boasting a versatile and well-executed floor plan, Yethead comprises an entrance hallway, dining kitchen and single bedroom/study on the ground elevation, with the impressive lounge and generously proportioned conservatory being located on the half landing towards the rear of the home. The sleeping accommodation is situated on the second floor, comprising two double bedrooms, one of which benefits from an en-suite shower room, and the family bathroom with separate bath and shower cubicle.