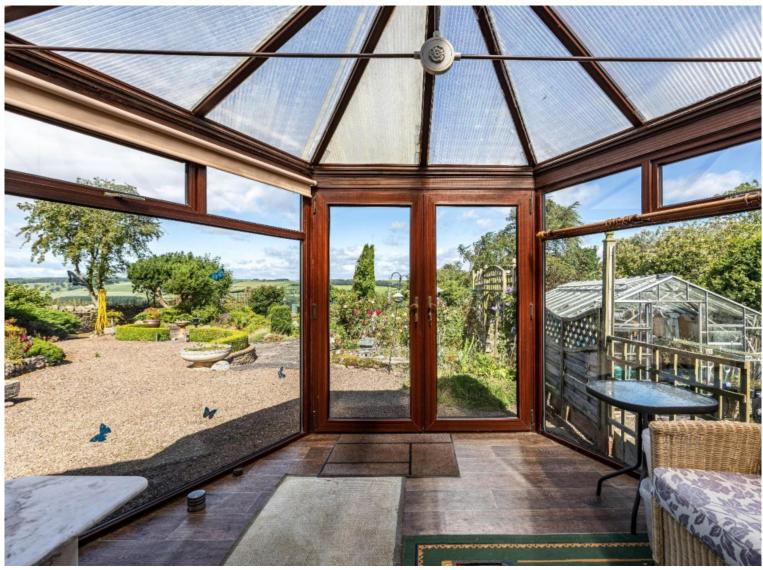

### **Description:**

Boasting a versatile and well-executed floor plan, Yethead comprises an entrance hallway, dining kitchen and single bedroom/study on the ground elevation, with the impressive lounge and generously proportioned conservatory being located on the half landing towards the rear of the home. The sleeping accommodation is situated on the second floor, comprising two double bedrooms, one of which benefits from an en-suite shower room, and the family bathroom with separate bath and shower cubicle.

Externally, Yethead offers extensive garden grounds that encircle the home, laid with a mix of soft and hard landscaping in addition to a small pond and numerous outbuildings, the grounds benefit from a particularly private aspect and breath-taking elevated views over Fatlips Castle, the Minto Hills, and the Eildon's. Further benefits include the detached single garage, multi car driveway and the overall tranquil atmosphere of the hamlet of Lanton.