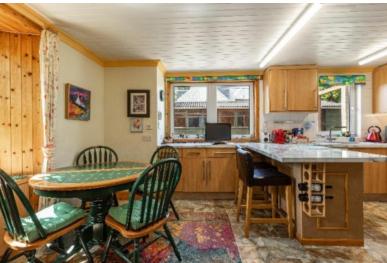

### **Description:**

Boasting a versatile and well-executed floor plan, Yethead comprises an entrance hallway, dining kitchen and single bedroom/study on the ground elevation, with the impressive lounge and generously proportioned conservatory being located on the half landing towards the rear of the home. The sleeping accommodation is situated on the second floor, comprising two double bedrooms, one of which benefits from an en-suite shower room, and the family bathroom with separate bath and shower cubicle.