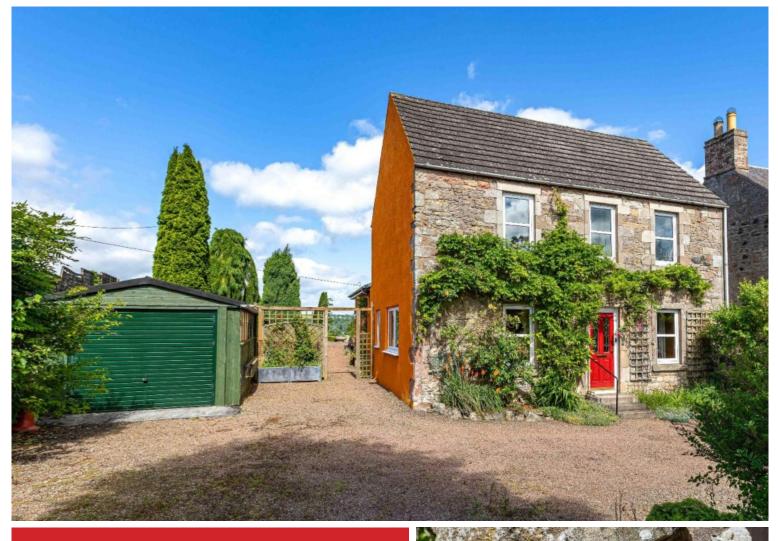

# Yethead ·

Offer Over £435,000

Home to truly mesmerising views over the Borders countryside, Yethead is an incredibly unique three bedroom home. Extending to a generous 138sqm, the detached dwelling is arranged over three levels and brings a most exciting opportunity to the new buyer. Surrounded by private, enclosed garden grounds, Yethead is presented to the market in move-in condition whilst allowing a buyer to modernise through time, if they so wished. Ideal for the family, those looking to pull away from city life, or those in need of a home that can support a working from home lifestyle, Yethead truly requires to be viewed to be fully appreciated.

Externally, Yethead offers extensive garden grounds that encircle the home, laid with a mix of soft and hard landscaping in addition to a small pond and numerous outbuildings, the grounds benefit from a particularly private aspect and breath-taking elevated views over Fatlips Castle, the Minto Hills, and the Eildon's. Further benefits include the detached single garage, multi car driveway and the overall tranquil atmosphere of the hamlet of Lanton.