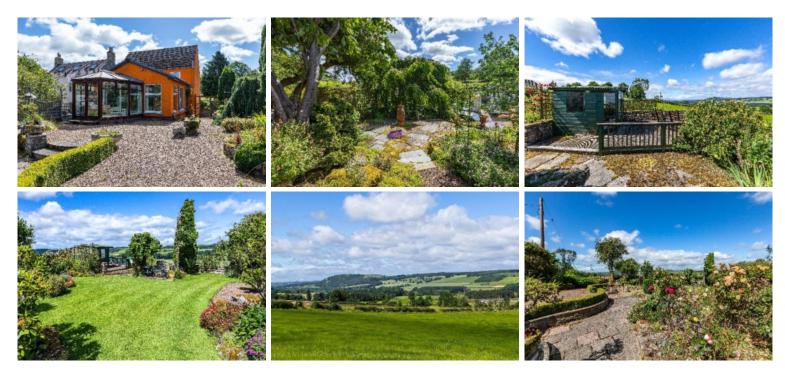

Externally, Yethead offers extensive garden grounds that encircle the home, laid with a mix of soft and hard landscaping in addition to a small pond and numerous outbuildings, the grounds benefit from a particularly private aspect and breath-taking elevated views over Fatlips Castle, the Minto Hills, and the Eildon's. Further benefits include the detached single garage, multi car driveway and the overall tranquil atmosphere of the hamlet of Lanton.