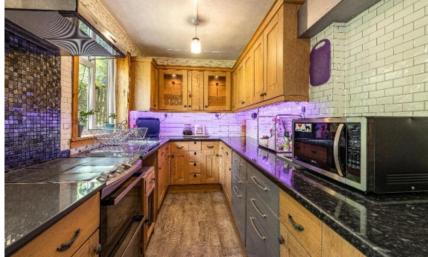

# 3 Overlangshaw Cottages, Galashiels

TD1 2PE

Offers Over £220,000

3 Overlangshaw Cottages is a stunning terraced cottage, with arguably some of the best panoramic views in the Scottish Borders. This property is ideal for anyone looking for a rural yet easily accessible location, due to its proximity to the A7, A68 and railway stations at Tweedbank, Galashiels and Stow. Overlangshaw is a friendly community with a local farm shop and a school bus running to Melrose Primary School and Earlston High School. The property boasts an abundance of attractive and additional features which really must be viewed in person to fully appreciate. The accommodation comprises: Vestibule, hall, lounge, dining kitchen, master bedroom with en-suite shower room, two further double bedrooms and bathroom. Externally there is a large garden to the rear with patios and summerhouse and a smaller garden to the front.

## 3 Overlangshaw Cottages, Galashiels

TD1 2PE

Offers Over £220,000

Vestibule
Hall
Lounge
Dining Kitchen
Master Bedroom with En-Suite Shower Room
Two Further Double Bedrooms
Bathroom

Oil Fired Central Heating Double Glazing Superfast FTTP Broadband