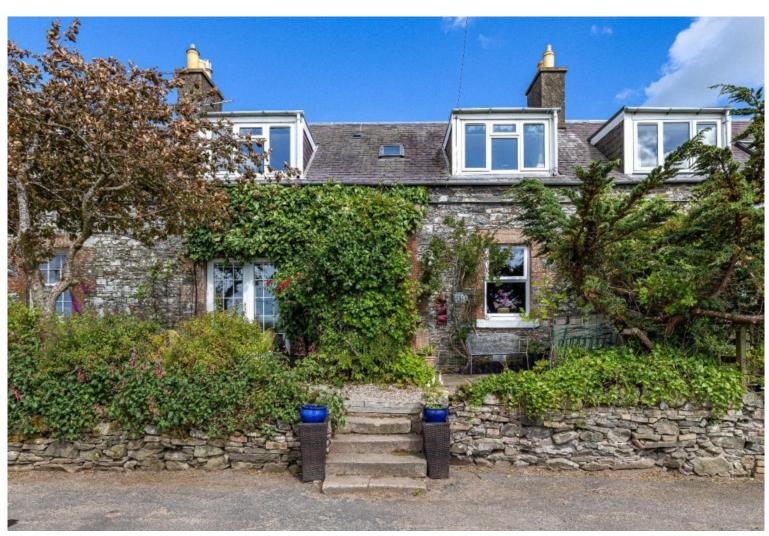

# 3 Overlangshaw Cottages, Galashiels

TD1 2PE

Offers Over £220,000

3 Overlangshaw Cottages is a stunning terraced cottage, with arguably some of the best panoramic views in the Scottish Borders. This property is ideal for anyone looking for a rural yet easily accessible location, due to its proximity to the A7, A68 and railway stations at Tweedbank, Galashiels and Stow. Overlangshaw is a friendly community with a local farm shop and a school bus running to Melrose Primary School and Earlston High School. The property boasts an abundance of attractive and additional features which really must be viewed in person to fully appreciate. The accommodation comprises: Vestibule, hall, lounge, dining kitchen, master bedroom with en-suite shower room, two further double bedrooms and bathroom. Externally there is a large garden to the rear with patios and summerhouse and a smaller garden to the front.

## 3 Overlangshaw Cottages, Galashiels

TD1 2PE

Offers Over £220,000

Vestibule
Hall
Lounge
Dining Kitchen
Master Bedroom with En-Suite Shower Room
Two Further Double Bedrooms
Bathroom

Oil Fired Central Heating Double Glazing Superfast FTTP Broadband