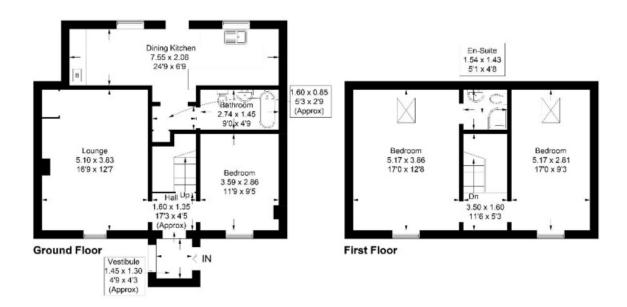

#### 3 Over Langshaw Cottages, Galashiels

Approximate Gross Internal Area = 106.7 sq m / 1148 sq ft

Illustration for identification purposes only, measurements are approximate, not to scale. floorplansUsketch.com © (ID1098172)