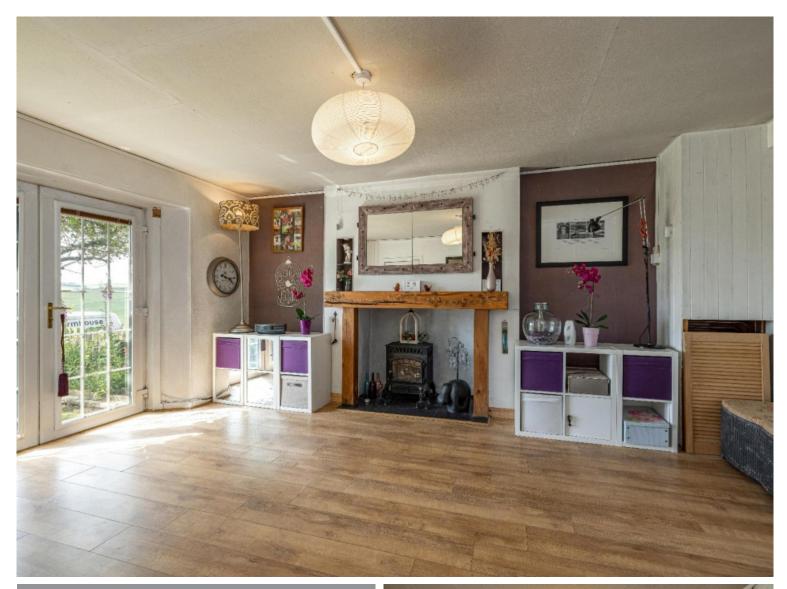

# 3 Overlangshaw Cottages, Galashiels

TD1 2PE

Offers Over £220,000

3 Overlangshaw Cottages is a stunning terraced cottage, with arguably some of the best panoramic views in the Scottish Borders. This property is ideal for anyone looking for a rural yet easily accessible location, due to its proximity to the A7, A68 and railway stations at Tweedbank, Galashiels and Stow. Overlangshaw is a friendly community with a local farm shop and a school bus running to Melrose Primary School and Earlston High School. The property boasts an abundance of attractive and additional features which really must be viewed in person to fully appreciate. The accommodation comprises: Vestibule, hall, lounge, dining kitchen, master bedroom with en-suite shower room, two further double bedrooms and bathroom. Externally there is a large garden to the rear with patios and summerhouse and a smaller garden to the front.

## 3 Overlangshaw Cottages, Galashiels

TD1 2PE

Offers Over £220,000

Vestibule
Hall
Lounge
Dining Kitchen
Master Bedroom with En-Suite Shower Room
Two Further Double Bedrooms
Bathroom

Oil Fired Central Heating Double Glazing Superfast FTTP Broadband