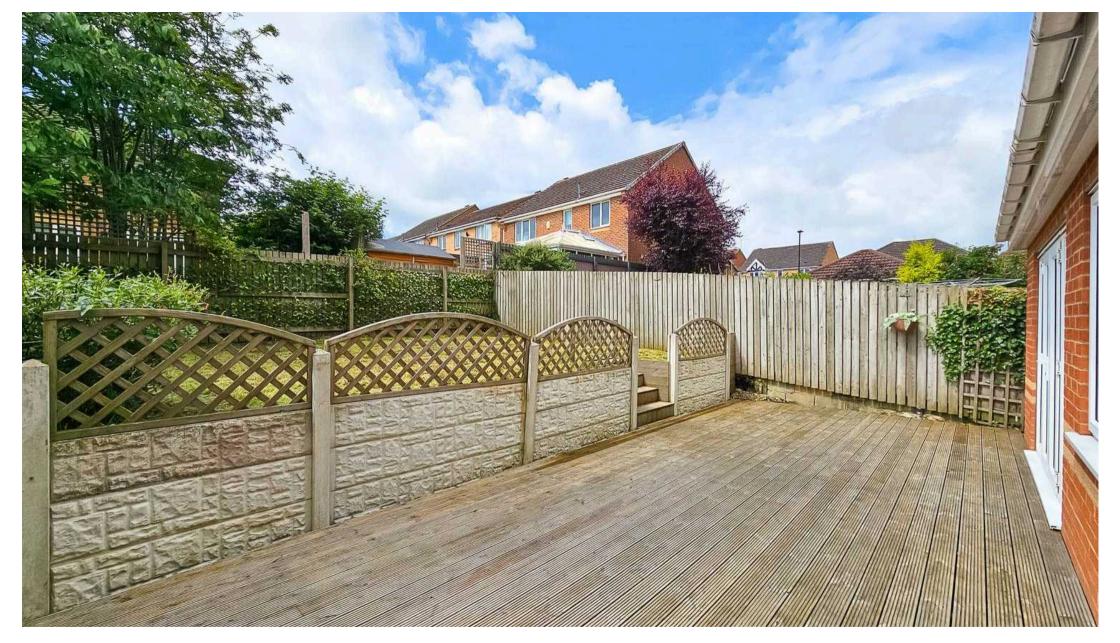

Council Tax band: E

Tenure: Freehold

- FOUR DOUBLE BEDROOMS
- POPULAR RESIDENTIAL AREA
- SOUTH FACING GARDEN
- TWO BATHROOMS
- GARAGE AND DRIVEWAY PARKING

MYRINGS

Total Area: 163.4 m² ... 1758 ft²
All measurements are approximate and for display purposes only.