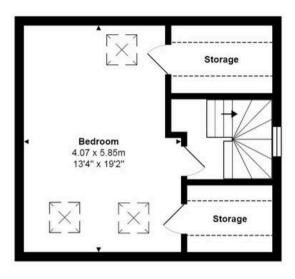

Council Tax band: E

Tenure: Freehold

- FOUR DOUBLE BEDROOMS
- POPULAR RESIDENTIAL AREA
- SOUTH FACING GARDEN
- TWO BATHROOMS
- GARAGE AND DRIVEWAY PARKING

MYRINGS

Total Area: 163.4 m² ... 1758 ft²
All measurements are approximate and for display purposes only.