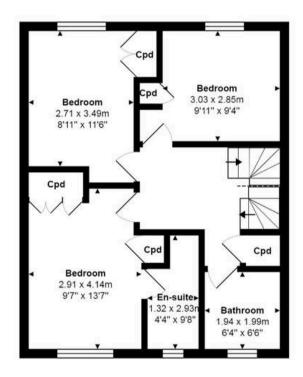

Council Tax band: E

Tenure: Freehold

- FOUR DOUBLE BEDROOMS
- POPULAR RESIDENTIAL AREA
- SOUTH FACING GARDEN
- TWO BATHROOMS
- GARAGE AND DRIVEWAY PARKING

MYRINGS

Total Area: 163.4 m² ... 1758 ft²
All measurements are approximate and for display purposes only.