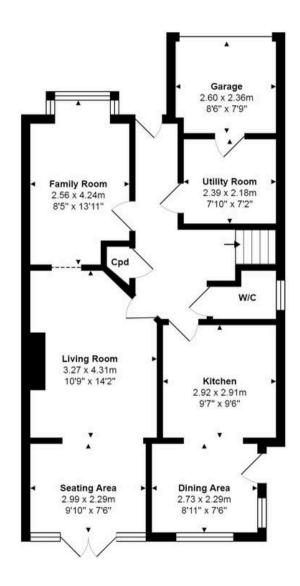

Council Tax band: E

Tenure: Freehold

- FOUR DOUBLE BEDROOMS
- POPULAR RESIDENTIAL AREA
- SOUTH FACING GARDEN
- TWO BATHROOMS
- GARAGE AND DRIVEWAY PARKING

MYRINGS

Total Area: 163.4 m² ... 1758 ft²
All measurements are approximate and for display purposes only.