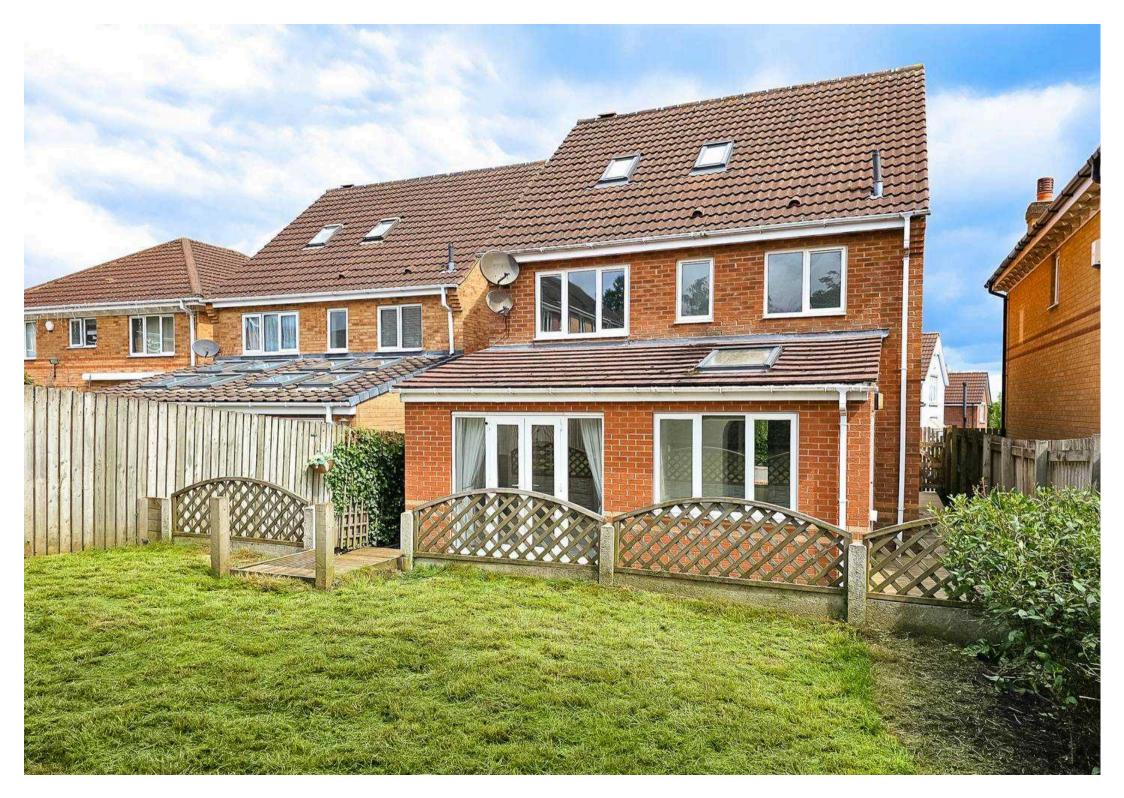

## 27 Trefoil Drive

Killinghall, Harrogate

This beautifully presented detached family property boasting four bedrooms and south facing gardens, forms part of a popular, modern development on the outskirts of Harrogate town centre.

Council Tax band: E

Tenure: Freehold

- FOUR DOUBLE BEDROOMS
- POPULAR RESIDENTIAL AREA
- SOUTH FACING GARDEN
- TWO BATHROOMS
- GARAGE AND DRIVEWAY PARKING

MYRINGS

Total Area: 163.4 m² ... 1758 ft²
All measurements are approximate and for display purposes only.