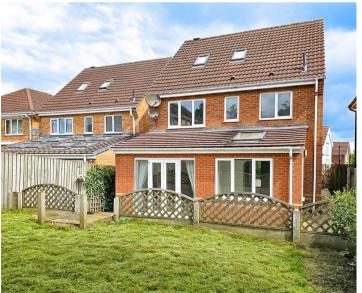

## 27 Trefoil Drive

Killinghall, Harrogate

This beautifully presented detached family property boasting four bedrooms and south facing gardens, forms part of a popular, modern development on the outskirts of Harrogate town centre.

Council Tax band: E

Tenure: Freehold

- FOUR DOUBLE BEDROOMS
- POPULAR RESIDENTIAL AREA
- SOUTH FACING GARDEN
- TWO BATHROOMS
- GARAGE AND DRIVEWAY PARKING

MYRINGS

Total Area: 163.4 m² ... 1758 ft²
All measurements are approximate and for display purposes only.