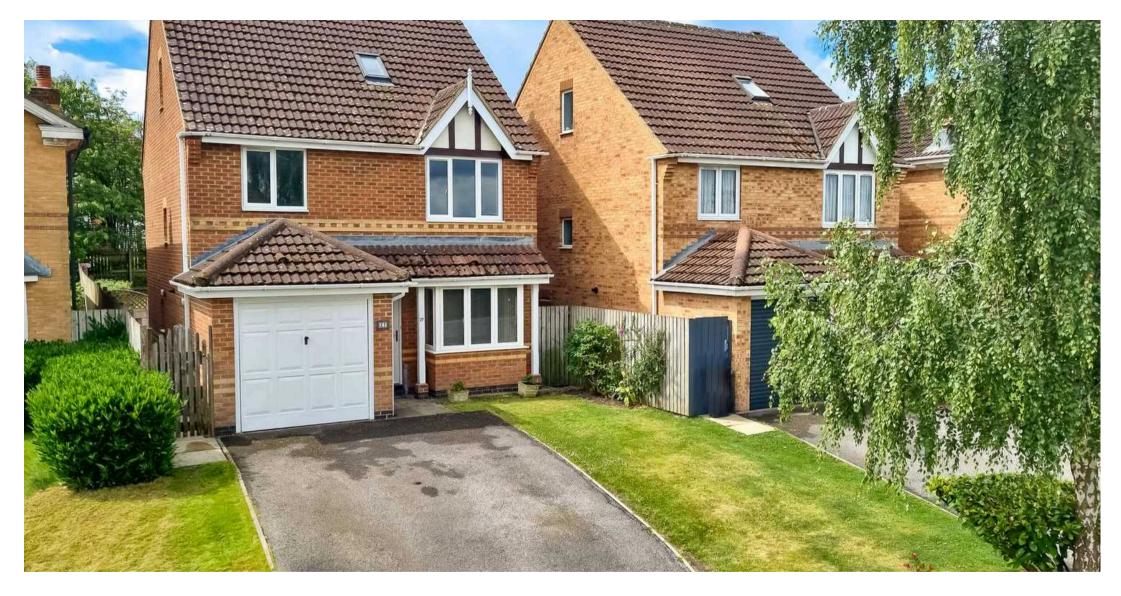

27 Trefoil Drive, Killinghall

Harrogate

Guide Price £435,000

## 27 Trefoil Drive

Killinghall, Harrogate

This beautifully presented detached family property boasting four bedrooms and south facing gardens, forms part of a popular, modern development on the outskirts of Harrogate town centre.

Council Tax band: E

Tenure: Freehold

- FOUR DOUBLE BEDROOMS
- POPULAR RESIDENTIAL AREA
- SOUTH FACING GARDEN
- TWO BATHROOMS
- GARAGE AND DRIVEWAY PARKING

MYRINGS

Total Area: 163.4 m² ... 1758 ft²
All measurements are approximate and for display purposes only.