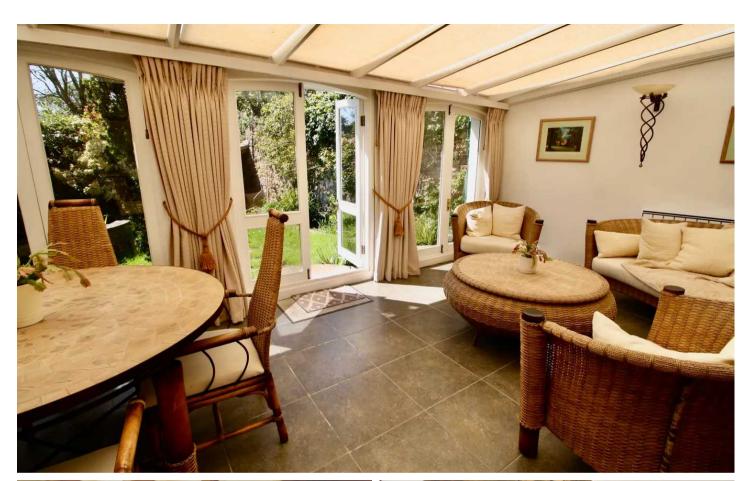

#### Living

Surprisingly, for a 17th century cottage, all rooms have generous head heights. There is an entrance hall, WC, charming kitchen with bespoke cabinetry, breakfast bar, pantry and windows overlooking courtyard. This leads into living room with fireplace, and further garden room with snug and dining table.