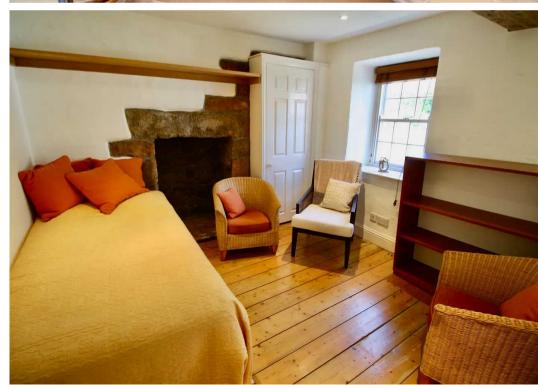

#### Sleeping

The premiere bedroom has the entire top floor, over 36sqm of space with built in wardrobes, ensuite bathroom, stone details, stained glass windows and additional storage. The second bedroom is large, featuring two single beds, wardrobe and storage. The 3rd bedroom is a large single, with a desk by the window and the character features that abound in this cottage.