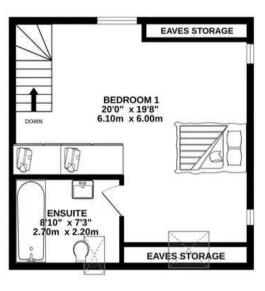

#### Sleeping

The premiere bedroom has the entire top floor, over 36sqm of space with built in wardrobes, ensuite bathroom, stone details, stained glass windows and additional storage. The second bedroom is large, featuring two single beds, wardrobe and storage. The 3rd bedroom is a large single, with a desk by the window and the character features that abound in this cottage.

#### TOTAL FLOOR AREA: 1644 sq.ft. (152.7 sq.m.) approx.

Whilst every attempt has been made to ensure the accuracy of the floorplan contained here, measurements of doors, windows, rooms and any other Items are approximate and no responsibility is taken for any error, omission or mis-statement. This plan is for illustrative purposes only and should be used as such by any prospective purchaser. The services, systems and appliances shown have not been tested and no guarantee as to their operability or efficiency can be given.