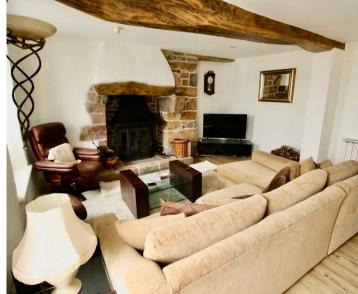

#### Living

Surprisingly, for a 17th century cottage, all rooms have generous head heights. There is an entrance hall, WC, charming kitchen with bespoke cabinetry, breakfast bar, pantry and windows overlooking courtyard. This leads into living room with fireplace, and further garden room with snug and dining table.