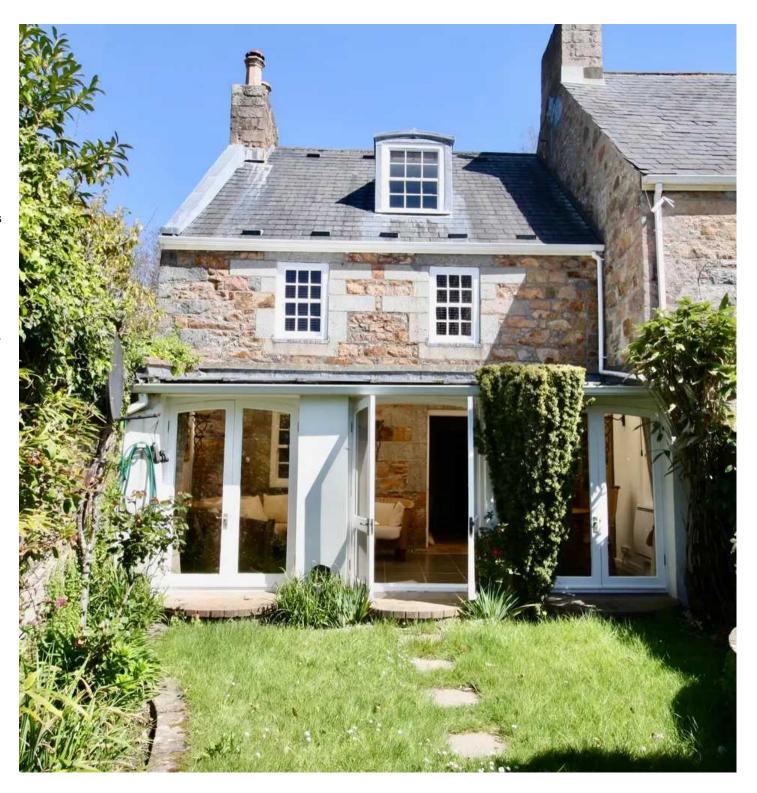

## Dower Cottage L'Anciennete, La Route De Ste Marie

St. Mary, Jersey

150m west of St Marys village, pub and church.

- Huge premiere bedroom ensuite
- Fully furnished
- Pets negotiable
- Single garage plus parking for 2
- Quaint village location
- On bus route
- Private walled garden
- Multiple reception rooms
- charlie@broadlandsjersey.com

### Dower Cottage L'Anciennete, La Route De Ste Marie

St. Mary, Jersey

Exceptionally well appointed 17th century cottage, fully furnished and in great condition, ready to move straight in!

With a date stone of 1659, this grade listed cottage retains it's character but has stepped into the modern world, available to rent furnished with all the modern conveniences you would want it is warm, dry, light and utterly charming. In excellent condition and with good head heights throughout you will find an entrance hall, fully fitted designer kitchen, large living room with feature fireplace, WC and garden room. The first floor features a huge double bedroom, a large single/small double and a house bathroom. The premiere bedroom is surprisingly spacious with large fitted double wardrobes and ensuite bathroom. Featuring designer planted gardens of lush green foliage, a private walled garden to the west and a patio garden space to the east.