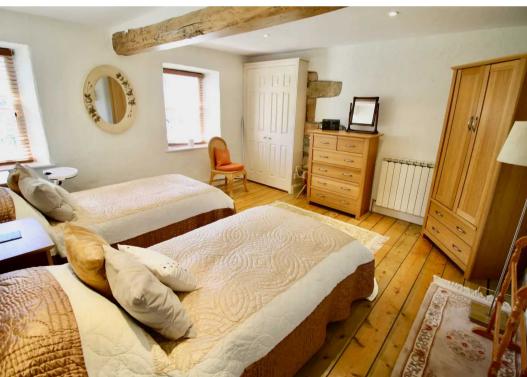

#### Sleeping

The premiere bedroom has the entire top floor, over 36sqm of space with built in wardrobes, ensuite bathroom, stone details, stained glass windows and additional storage. The second bedroom is large, featuring two single beds, wardrobe and storage. The 3rd bedroom is a large single, with a desk by the window and the character features that abound in this cottage.