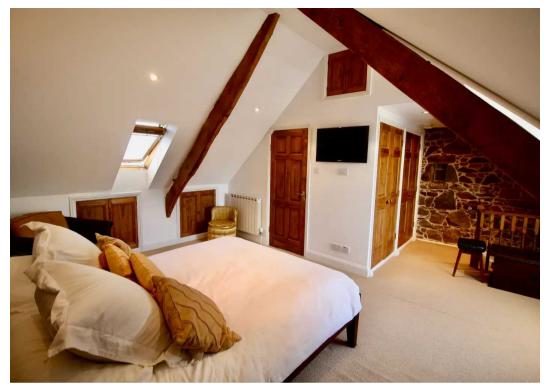

#### Sleeping

The premiere bedroom has the entire top floor, over 36sqm of space with built in wardrobes, ensuite bathroom, stone details, stained glass windows and additional storage. The second bedroom is large, featuring two single beds, wardrobe and storage. The 3rd bedroom is a large single, with a desk by the window and the character features that abound in this cottage.