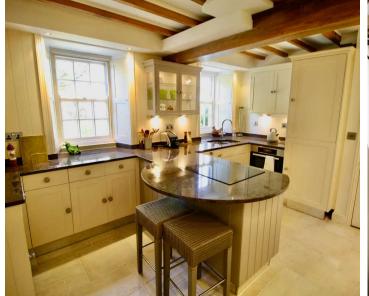

#### Living

Surprisingly, for a 17th century cottage, all rooms have generous head heights. There is an entrance hall, WC, charming kitchen with bespoke cabinetry, breakfast bar, pantry and windows overlooking courtyard. This leads into living room with fireplace, and further garden room with snug and dining table.