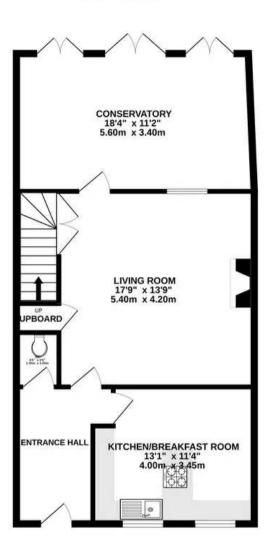

#### Living

Surprisingly, for a 17th century cottage, all rooms have generous head heights. There is an entrance hall, WC, charming kitchen with bespoke cabinetry, breakfast bar, pantry and windows overlooking courtyard. This leads into living room with fireplace, and further garden room with snug and dining table.

#### TOTAL FLOOR AREA: 1644 sq.ft. (152.7 sq.m.) approx.

Whilst every attempt has been made to ensure the accuracy of the floorplan contained here, measurements of doors, windows, rooms and any other Items are approximate and no responsibility is taken for any error, omission or mis-statement. This plan is for illustrative purposes only and should be used as such by any prospective purchaser. The services, systems and appliances shown have not been tested and no guarantee as to their operability or efficiency can be given.