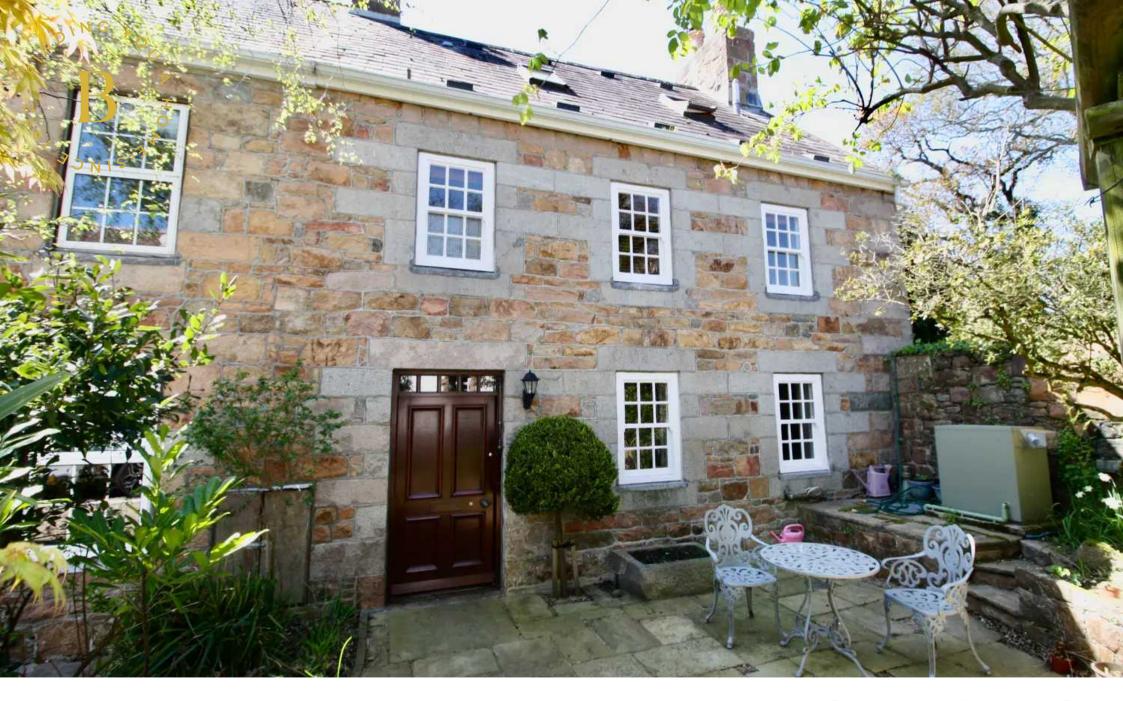

### Dower Cottage L'Anciennete, La Route De Ste Marie

St. Mary, Jersey

Exceptionally well appointed 17th century cottage, fully furnished and in great condition, ready to move straight in!

With a date stone of 1659, this grade listed cottage retains it's character but has stepped into the modern world, available to rent furnished with all the modern conveniences you would want it is warm, dry, light and utterly charming. In excellent condition and with good head heights throughout you will find an entrance hall, fully fitted designer kitchen, large living room with feature fireplace, WC and garden room. The first floor features a huge double bedroom, a large single/small double and a house bathroom. The premiere bedroom is surprisingly spacious with large fitted double wardrobes and ensuite bathroom. Featuring designer planted gardens of lush green foliage, a private walled garden to the west and a patio garden space to the east.