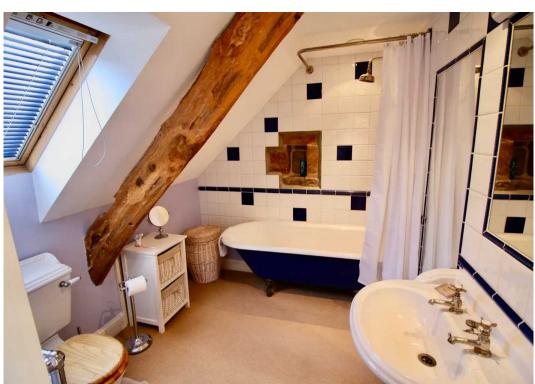

#### Sleeping

The premiere bedroom has the entire top floor, over 36sqm of space with built in wardrobes, ensuite bathroom, stone details, stained glass windows and additional storage. The second bedroom is large, featuring two single beds, wardrobe and storage. The 3rd bedroom is a large single, with a desk by the window and the character features that abound in this cottage.