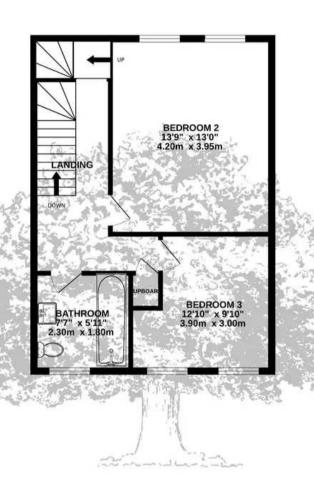

#### Sleeping

The premiere bedroom has the entire top floor, over 36sqm of space with built in wardrobes, ensuite bathroom, stone details, stained glass windows and additional storage. The second bedroom is large, featuring two single beds, wardrobe and storage. The 3rd bedroom is a large single, with a desk by the window and the character features that abound in this cottage.

#### TOTAL FLOOR AREA: 1644 sq.ft. (152.7 sq.m.) approx.

Whilst every attempt has been made to ensure the accuracy of the floorplan contained here, measurements of doors, windows, rooms and any other Items are approximate and no responsibility is taken for any error, omission or mis-statement. This plan is for illustrative purposes only and should be used as such by any prospective purchaser. The services, systems and appliances shown have not been tested and no guarantee as to their operability or efficiency can be given.