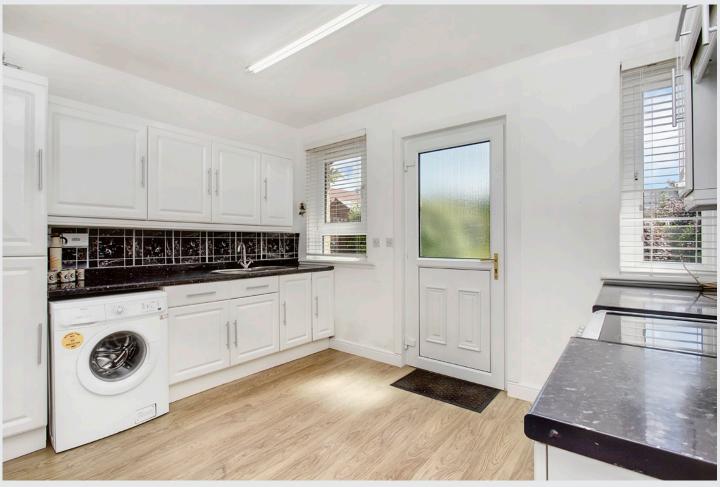

### **Property Features**

- Well-presented semi-detached bungalow
- Convenient location in Harthill village
- Near amenities, transport links and schools
- Crisp white interiors throughout
- Entrance vestibule and hall with storage
- Living room with a log burner
- Monochrome-inspired dining kitchen
- Two bright and airy double bedrooms
- Tiled bathroom with handheld shower
- Well-maintained front and rear gardens
- Private driveway and detached garage
- Gas central heating and double glazing
- EPC Rating D