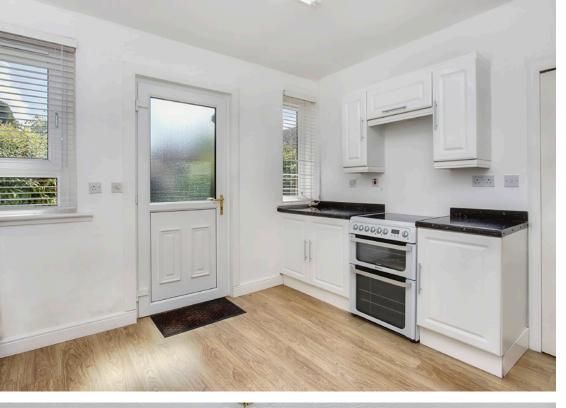

### **Property Features**

- Well-presented semi-detached bungalow
- Convenient location in Harthill village
- Near amenities, transport links and schools
- Crisp white interiors throughout
- Entrance vestibule and hall with storage
- Living room with a log burner
- Monochrome-inspired dining kitchen
- Two bright and airy double bedrooms
- Tiled bathroom with handheld shower
- Well-maintained front and rear gardens
- Private driveway and detached garage
- Gas central heating and double glazing
- EPC Rating D