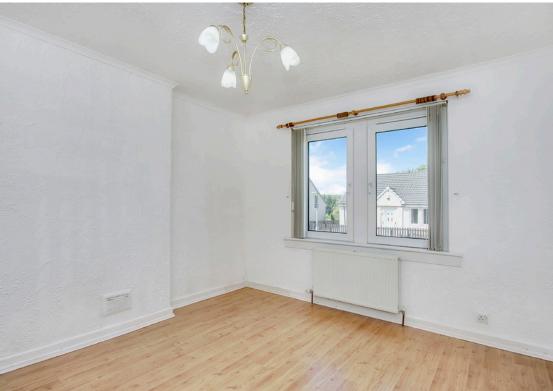

### **Property Features**

- Well-presented semi-detached bungalow
- Convenient location in Harthill village
- Near amenities, transport links and schools
- Crisp white interiors throughout
- Entrance vestibule and hall with storage
- Living room with a log burner
- Monochrome-inspired dining kitchen
- Two bright and airy double bedrooms
- Tiled bathroom with handheld shower
- Well-maintained front and rear gardens
- Private driveway and detached garage
- Gas central heating and double glazing
- EPC Rating D