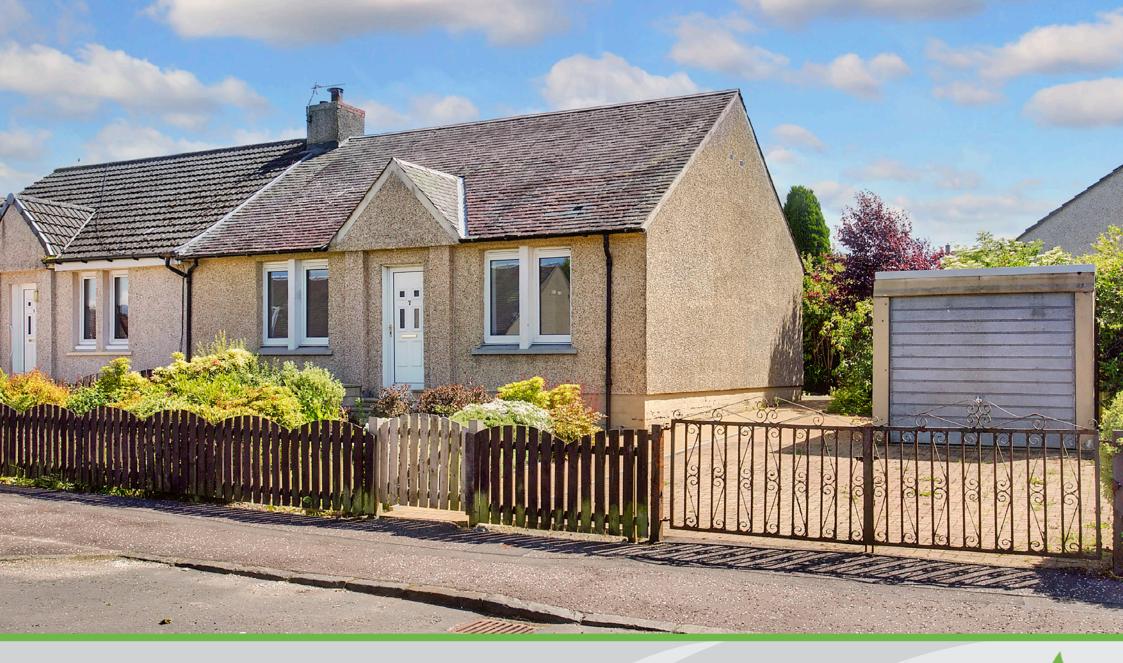

# 7 Miller Street

Harthill, Shotts, ML7 5SH

### **Property Summary**

Situated in the rural village of Harthill, this two-bedroom semi-detached bungalow is a charming residence, which offers proximity to the countryside and a near-equal commute to Edinburgh and Glasgow. The home provides buyers with an appealing blank canvas too, as well as bright and spacious rooms. It also has private parking for at least two cars and it boasts a mature rear garden, with a suntrap, southfacing aspect.

### **Property Features**

- Well-presented semi-detached bungalow
- Convenient location in Harthill village
- Near amenities, transport links and schools
- Crisp white interiors throughout
- Entrance vestibule and hall with storage
- Living room with a log burner
- Monochrome-inspired dining kitchen
- Two bright and airy double bedrooms
- Tiled bathroom with handheld shower
- Well-maintained front and rear gardens
- Private driveway and detached garage
- Gas central heating and double glazing
- EPC Rating D