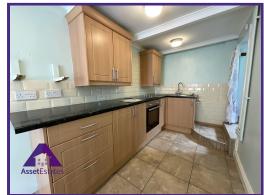

# **Entrance**

3' x 3'6" (0.94m x 1.12m)

**Living Room** 

10'4" x 14'1" (3.17m x 4.31m)

Kitchen

6'3" x 16'2" (1.94m x 4.96m)

**Utility Space** 

4'2" x 2'7" (1.29m x 0.85m)