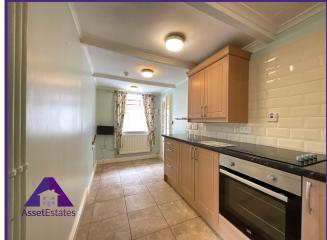

# **Entrance**

3' x 3'6" (0.94m x 1.12m)

**Living Room** 

10'4" x 14'1" (3.17m x 4.31m)

Kitchen

6'3" x 16'2" (1.94m x 4.96m)

**Utility Space** 

4'2" x 2'7" (1.29m x 0.85m)