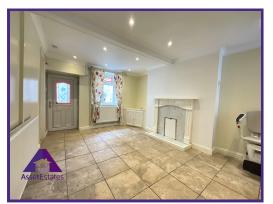

# **Entrance**

3' x 3'6" (0.94m x 1.12m)

**Living Room** 

10'4" x 14'1" (3.17m x 4.31m)

Kitchen

6'3" x 16'2" (1.94m x 4.96m)

**Utility Space** 

4'2" x 2'7" (1.29m x 0.85m)