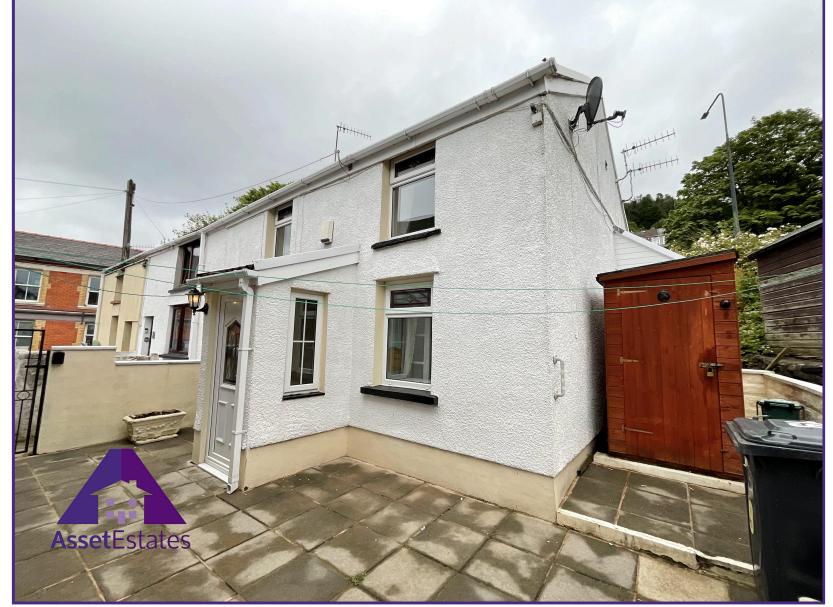

King Street, Abertillery, NP13 1AD

£100,000

Council Tax Band A

\*\* NO CHAIN \*\* VIDEO TOUR COMING SOON \*\* EPC: TBC \*\*

Asset Estates is pleased to offer for sale this end terraced property situated on King Street, Abertillery. This property briefly comprises: entrance porch, living room, fitted kitchen, utility space, first floor bathroom, two bedrooms, front patio garden and rear yard with outside toilet and shed.