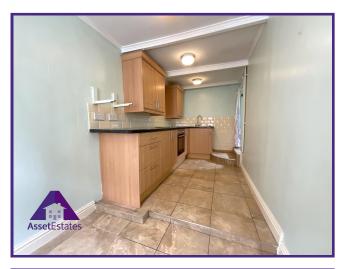

# **Entrance**

3' x 3'6" (0.94m x 1.12m)

**Living Room** 

10'4" x 14'1" (3.17m x 4.31m)

Kitchen

6'3" x 16'2" (1.94m x 4.96m)

**Utility Space** 

4'2" x 2'7" (1.29m x 0.85m)