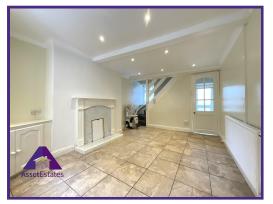

# **Entrance**

3' x 3'6" (0.94m x 1.12m)

**Living Room** 

10'4" x 14'1" (3.17m x 4.31m)

Kitchen

6'3" x 16'2" (1.94m x 4.96m)

**Utility Space** 

4'2" x 2'7" (1.29m x 0.85m)