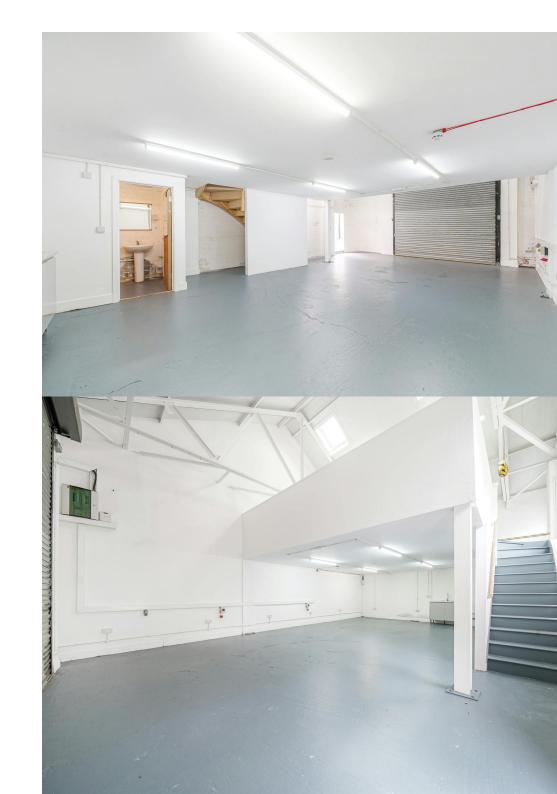

### Description

52-56 Standard Road comprises a number of industrial units of varying sizes suitable for a wide range of industrial occupiers including workshops, storage, and food production.

These units have been recently refurbished and all benefit from 3 phase electricity, onsite parking availability, and an onsite café.

# **Key Features**

- CCTV
- Concrete Flooring
- Within Walking Distance of North Acton Station
- On-Site Caretaker

- Off Street Parking Availability
- On-Site Cafe
- Additional Parking Available By Separate Negotiation
- Security Shutters