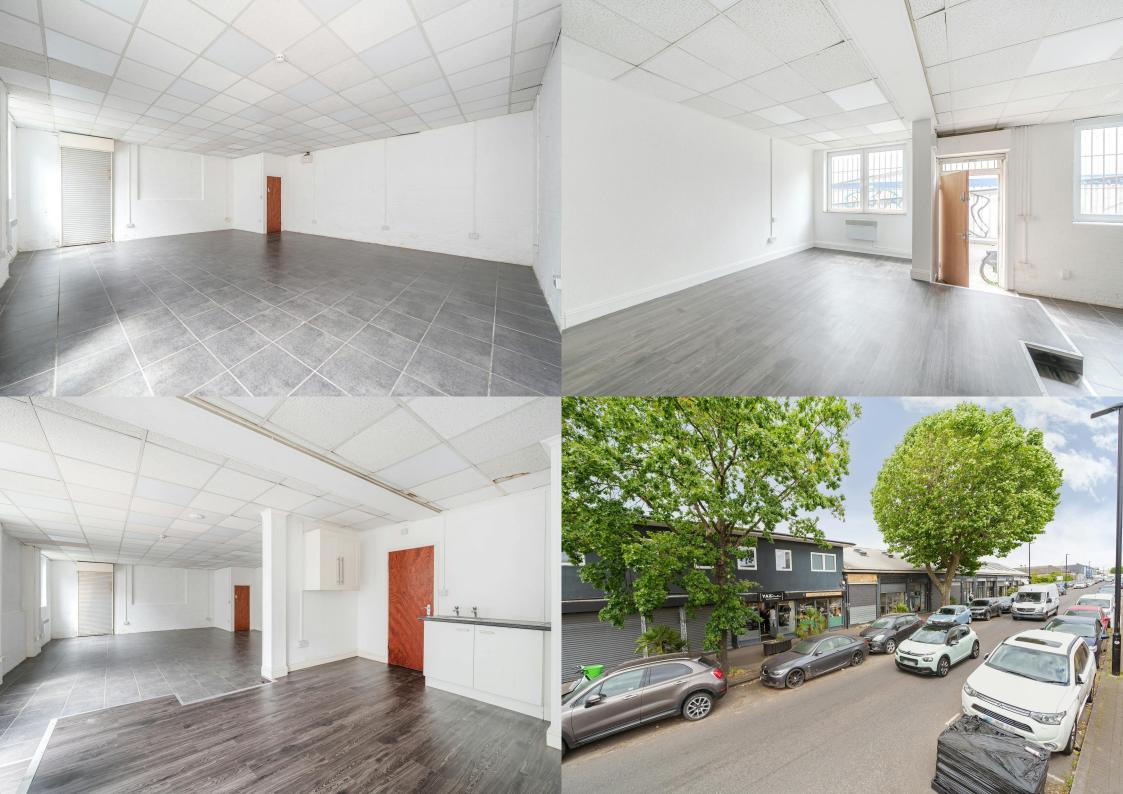

### Description

52-56 Standard Road comprises a number of industrial units of varying sizes suitable for a wide range of industrial occupiers including workshops, storage, and food production.

These units have been recently refurbished and all benefit from 3 phase electricity, onsite parking availability, and an onsite café.

### Location

The property is situated on Standard Road which is located off Park Royal Road and in close proximity to the Western Avenue (A40) which affords easy access to the West End and also to the North Circular Road (A406). North Acton Station (Central Line) is within walking distance.