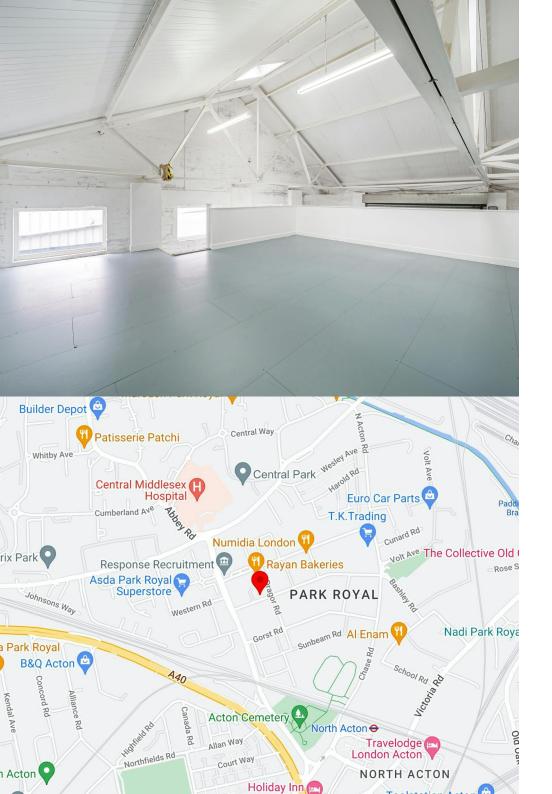

### Location

The property is situated on Standard Road which is located off Park Royal Road and in close proximity to the Western Avenue (A40) which affords easy access to the West End and also to the North Circular Road (A406). North Acton Station (Central Line) is within walking distance.

Nearby amenities include Asda, Subway, McDonalds and several independent café operators.