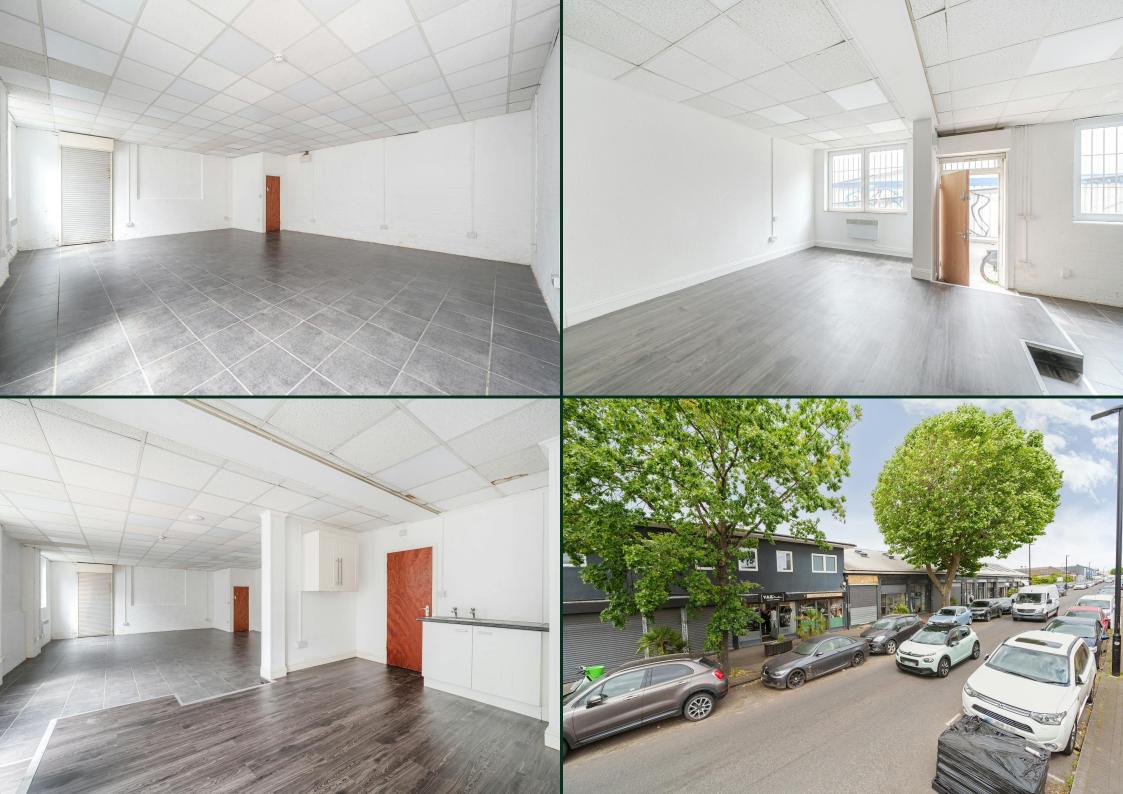

### Description

52-56 Standard Road comprises a number of industrial units of varying sizes suitable for a wide range of industrial occupiers including workshops, storage, and food production.

These units have been recently refurbished and all benefit from 3 phase electricity, onsite parking availability, and an onsite café.

### **Availability**

The accommodation comprises the following areas:

| Name           | sq ft                                                               | sq m   | Rent           | Availability |
|----------------|---------------------------------------------------------------------|--------|----------------|--------------|
| Unit - 36/37   | 1,135                                                               | 105.44 | £34,200 /annum | Available    |
| Unit - 38      | 830                                                                 | 77.11  | £19,800 /annum | Let          |
| Total          | 1,965                                                               | 182.55 |                |              |
| Lease          | New Lease                                                           |        |                |              |
| Rent           | £31,212.50 per annum                                                |        |                |              |
| Rates          | Tenants to make their own enquires to the London Borough of Ealing. |        |                |              |
| Service Charge | £3,300 per annum                                                    |        |                |              |
| VAT            | Not applicable                                                      |        |                |              |
| EPC            | C (66)                                                              |        |                |              |
|                |                                                                     |        |                |              |