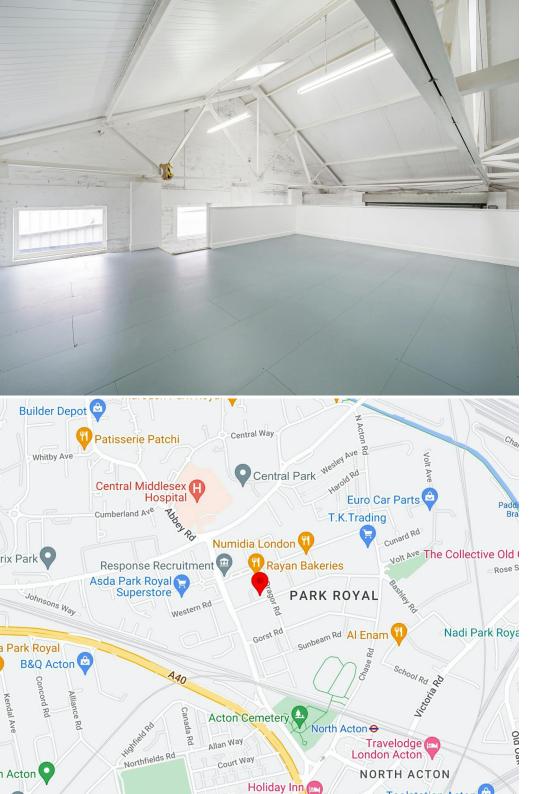

#### Location

The property is situated on Standard Road which is located off Park Royal Road and in close proximity to the Western Avenue (A40) which affords easy access to the West End and also to the North Circular Road (A406). North Acton Station (Central Line) is within walking distance.

Nearby amenities include Asda, Subway, McDonalds and several independent café operators.