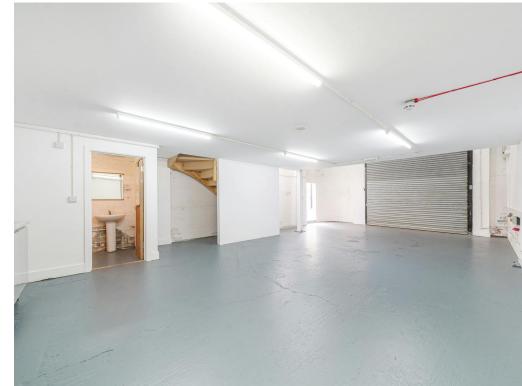

### Description

52-56 Standard Road comprises a number of industrial units of varying sizes suitable for a wide range of industrial occupiers including workshops, storage, and food production.

These units have been recently refurbished and all benefit from 3 phase electricity, onsite parking availability, and an onsite café.

### **Availability**

The accommodation comprises the following areas:

| Name           | sq ft                                                               | sq m   | Rent           | Availability |
|----------------|---------------------------------------------------------------------|--------|----------------|--------------|
| Unit - 36/37   | 1,135                                                               | 105.44 | £34,200 /annum | Available    |
| Unit - 38      | 830                                                                 | 77.11  | £19,800 /annum | Let          |
| Total          | 1,965                                                               | 182.55 |                |              |
| Lease          | New Lease                                                           |        |                |              |
| Rent           | £31,212.50 per annum                                                |        |                |              |
| Rates          | Tenants to make their own enquires to the London Borough of Ealing. |        |                |              |
| Service Charge | £3,300 per annum                                                    |        |                |              |
| VAT            | Not applicable                                                      |        |                |              |
| EPC            | C (66)                                                              |        |                |              |
|                |                                                                     |        |                |              |