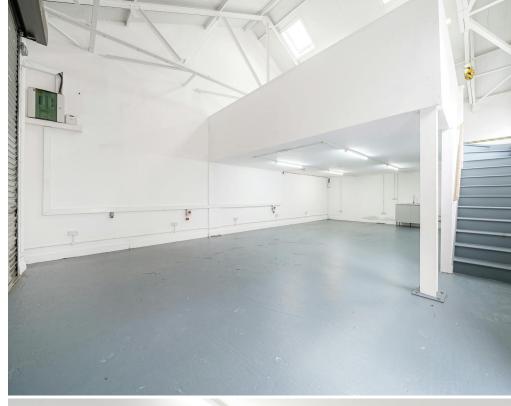

### Description

52-56 Standard Road comprises a number of industrial units of varying sizes suitable for a wide range of industrial occupiers including workshops, storage, and food production.

These units have been recently refurbished and all benefit from 3 phase electricity, onsite parking availability, and an onsite café.

### **Availability**

The accommodation comprises the following areas:

| Name           | sq ft                                                               | sq m   | Rent           | Availability |
|----------------|---------------------------------------------------------------------|--------|----------------|--------------|
| Unit - 36/37   | 1,135                                                               | 105.44 | £34,200 /annum | Available    |
| Unit - 38      | 830                                                                 | 77.11  | £19,800 /annum | Let          |
| Total          | 1,965                                                               | 182.55 |                |              |
| Lease          | New Lease                                                           |        |                |              |
| Rent           | £31,212.50 per annum                                                |        |                |              |
| Rates          | Tenants to make their own enquires to the London Borough of Ealing. |        |                |              |
| Service Charge | £3,300 per annum                                                    |        |                |              |
| VAT            | Not applicable                                                      |        |                |              |
| EPC            | C (66)                                                              |        |                |              |
|                |                                                                     |        |                |              |