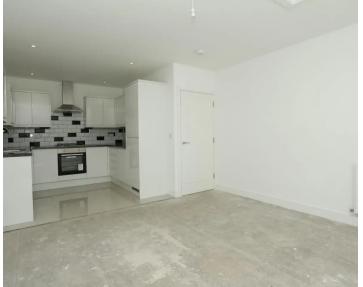

### , Ramsgate

Miles and Barr are delighted to bring to the market this beautiful three bedroom family home. The property comprises of three bedrooms, the main bedroom benefiting from a en-suite, family shower room and open plan lounge / kitchen with integrated appliances.

Entrance Leading to

**Kitchen Area** 8' 6" x 9' 2" (2.59m x 2.79m)

Lounge/Diner 12' 4" x 12' 7" (3.76m x 3.84m)

First Floor Leading to

**Bedroom** 13' 0" x 5' 10" (3.96m x 1.78m)

**Bedroom** 12' 10" x 6' 7" (3.91m x 2.01m)