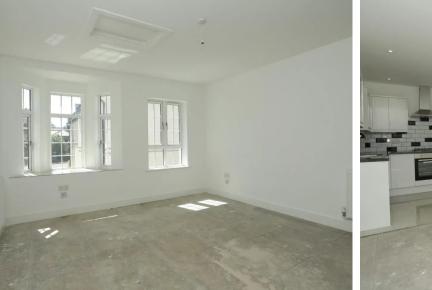

Entrance Leading to

**Kitchen Area** 8' 6" x 9' 2" (2.59m x 2.79m)

Lounge/Diner 12' 4" x 12' 7" (3.76m x 3.84m)

First Floor Leading to

**Bedroom** 13' 0" x 5' 10" (3.96m x 1.78m)

**Bedroom** 12' 10" x 6' 7" (3.91m x 2.01m)