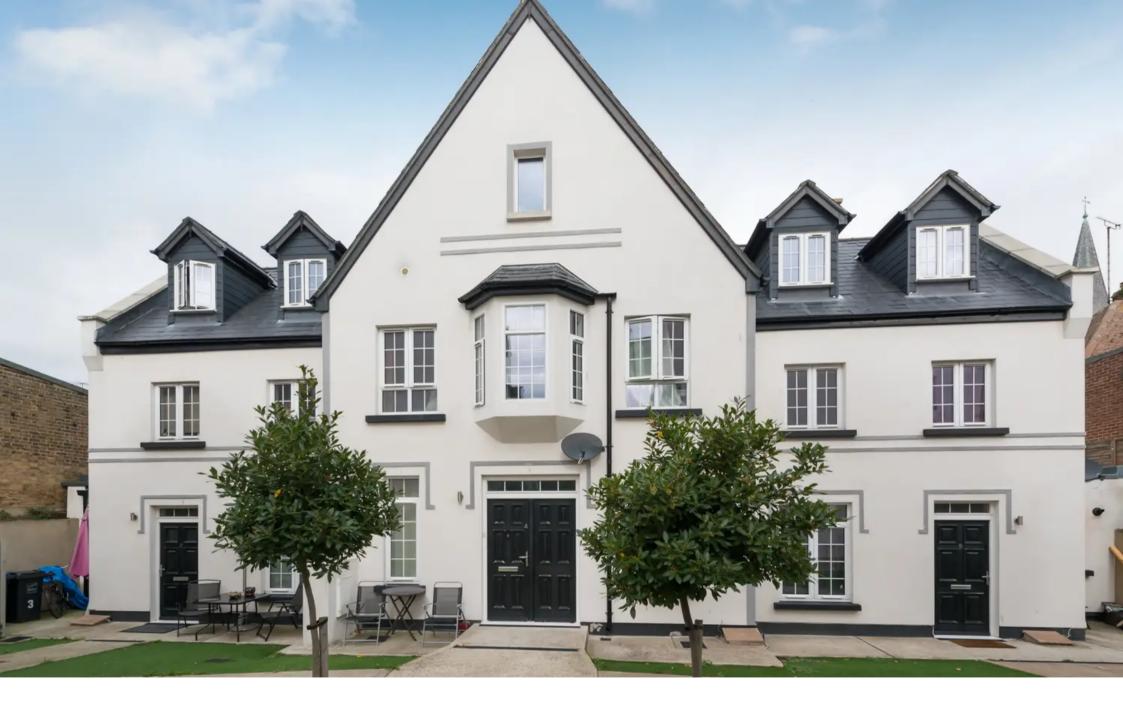

## 4, Spire Close

### , Ramsgate

Miles and Barr are delighted to bring to the market this beautiful three bedroom family home. The property comprises of three bedrooms, the main bedroom benefiting from a en-suite, family shower room and open plan lounge / kitchen with integrated appliances.

This great little development is located on the popular west side of Ramsgate close to Vale Square and Christ Church from which it takes its name, the little private enclave of eight houses is also conveniently close to popular Addington Street, the sea front and Grange Road parade of shops plus a five-minute walk takes you to Waitrose and the town centre, beyond which is the Royal Harbour. *Available August* 

#### EPC C

To check broadband and mobile phone coverage please visit Ofcom here ofcom.org.uk/phonestelecoms-and-internet/advice-forconsumers/advice/ofcom-checker.'

- LOOP Route
- Well Presented Three Bedroom Family Home
- Located on West Cliff Road p- Prime Location
- Close To Sea, Train Station, Schools and Local Shops
- Available August