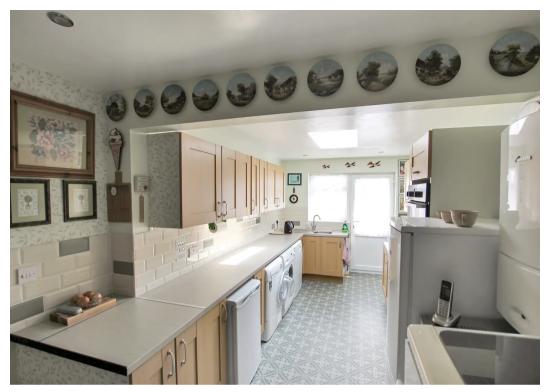

with historic Pluto house origins. Grand hallway, spacious living room, kitchen/diner, 3 double bedrooms, 2 bathrooms. Garage, low-maintenance garden, outdoor patio. Ideal blend of comfort and convenience in peaceful setting. Council Tax band: C

Tenure: Freehold

- Three Bedroom Detached Bungalow
- Former Pluto House
- Two Bathrooms
- Large Living Room
- Low Maintenance Garden
- Close to Local Shops
- Kitchen/Diner















#### **Entrance Porch**

# Hallway

# Living Room

17' 10" x 13' 1" (5.43m x 3.98m)

# Kitchen/Diner

23' 9" x 8' 4" (7.24m x 2.54m)

### Bedroom

11' 11" x 9' 5" (3.64m x 2.88m)

### Bedroom

8' 10" x 10' 0" (2.69m x 3.04m)

### Bedroom

8' 3" x 13' 8" (2.52m x 4.16m)

### Bathroom

8' 6" x 7' 1" (2.60m x 2.16m)

### Shower Room

7' 4" x 5' 4" (2.23m x 1.63m)









Ground Floor Approx. 101.4 sq. metres (1091.7 sq. feet)



Total area: approx. 101.4 sq. metres (1091.7 sq. feet)



# Andrew & Co Estate Agents - New Romney

01797 362898

newromney@andrewandco.co.uk