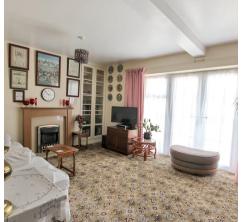

# 1 Williamson Road

Lydd On Sea, Romney Marsh

Charming 3-bed detached bungalow with historic Pluto house origins. Grand hallway, spacious living room, kitchen/diner, 3 double bedrooms, 2 bathrooms. Garage, low-maintenance garden, outdoor patio. Ideal blend of comfort and convenience in peaceful setting. Council Tax band: C

Tenure: Freehold

- Three Bedroom Detached Bungalow
- Former Pluto House
- Two Bathrooms
- Large Living Room
- Low Maintenance Garden
- Close to Local Shops
- Kitchen/Diner















#### **Entrance Porch**

# Hallway

# Living Room

17' 10" x 13' 1" (5.43m x 3.98m)

# Kitchen/Diner

23' 9" x 8' 4" (7.24m x 2.54m)

### Bedroom

11' 11" x 9' 5" (3.64m x 2.88m)

### Bedroom

8' 10" x 10' 0" (2.69m x 3.04m)

### Bedroom

8' 3" x 13' 8" (2.52m x 4.16m)

### Bathroom

8' 6" x 7' 1" (2.60m x 2.16m)

### Shower Room

7' 4" x 5' 4" (2.23m x 1.63m)









Ground Floor Approx. 101.4 sq. metres (1091.7 sq. feet)



Total area: approx. 101.4 sq. metres (1091.7 sq. feet)



# Andrew & Co Estate Agents - New Romney

01797 362898

newromney@andrewandco.co.uk