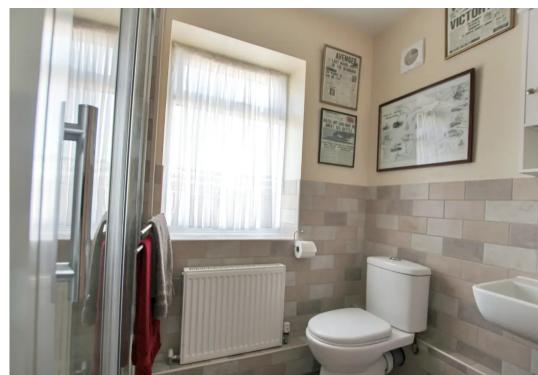

### Bathroom

8' 6" x 7' 1" (2.60m x 2.16m)

### Shower Room

7' 4" x 5' 4" (2.23m x 1.63m)

Ground Floor Approx. 101.4 sq. metres (1091.7 sq. feet)

Total area: approx. 101.4 sq. metres (1091.7 sq. feet)