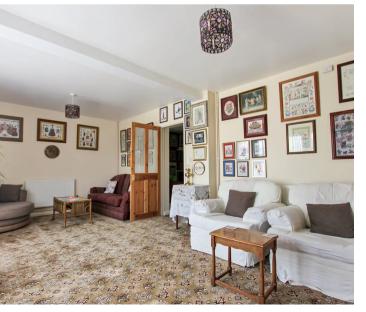

# 1 Williamson Road

Lydd On Sea, Romney Marsh

Charming 3-bed detached bungalow with historic Pluto house origins. Grand hallway, spacious living room, kitchen/diner, 3 double bedrooms, 2 bathrooms. Garage, low-maintenance garden, outdoor patio. Ideal blend of comfort and convenience in peaceful setting. Council Tax band: C

Tenure: Freehold

- Three Bedroom Detached Bungalow
- Former Pluto House
- Two Bathrooms
- Large Living Room
- Low Maintenance Garden
- Close to Local Shops
- Kitchen/Diner















#### **Entrance Porch**

# Hallway

# Living Room

17' 10" x 13' 1" (5.43m x 3.98m)

# Kitchen/Diner

23' 9" x 8' 4" (7.24m x 2.54m)

### Bedroom

11' 11" x 9' 5" (3.64m x 2.88m)

### Bedroom

8' 10" x 10' 0" (2.69m x 3.04m)

### Bedroom

8' 3" x 13' 8" (2.52m x 4.16m)

### Bathroom

8' 6" x 7' 1" (2.60m x 2.16m)

### Shower Room

7' 4" x 5' 4" (2.23m x 1.63m)









Ground Floor Approx. 101.4 sq. metres (1091.7 sq. feet)



Total area: approx. 101.4 sq. metres (1091.7 sq. feet)



# Andrew & Co Estate Agents - New Romney

01797 362898

newromney@andrewandco.co.uk