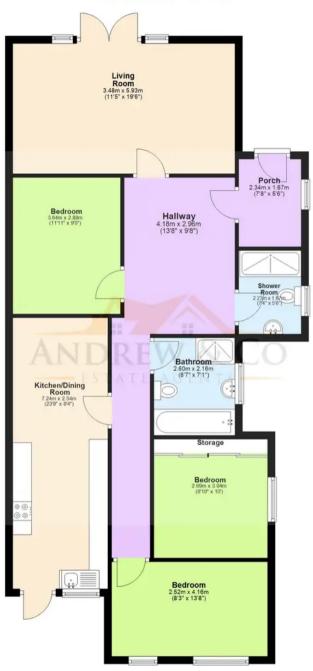

#### **Entrance Porch**

# Hallway

# Living Room

17' 10" x 13' 1" (5.43m x 3.98m)

# Kitchen/Diner

23' 9" x 8' 4" (7.24m x 2.54m)

### Bedroom

11' 11" x 9' 5" (3.64m x 2.88m)

### Bedroom

8' 10" x 10' 0" (2.69m x 3.04m)

### Bedroom

8' 3" x 13' 8" (2.52m x 4.16m)

### Bathroom

8' 6" x 7' 1" (2.60m x 2.16m)

### Shower Room

7' 4" x 5' 4" (2.23m x 1.63m)

Ground Floor Approx. 101.4 sq. metres (1091.7 sq. feet)

Total area: approx. 101.4 sq. metres (1091.7 sq. feet)