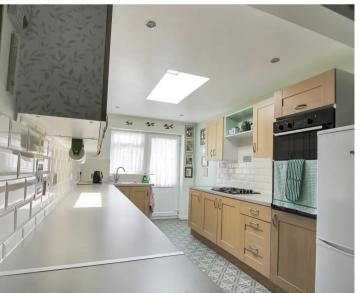

# 1 Williamson Road

Lydd On Sea, Romney Marsh

Charming 3-bed detached bungalow with historic Pluto house origins. Grand hallway, spacious living room, kitchen/diner, 3 double bedrooms, 2 bathrooms. Garage, low-maintenance garden, outdoor patio. Ideal blend of comfort and convenience in peaceful setting. Council Tax band: C

Tenure: Freehold

- Three Bedroom Detached Bungalow
- Former Pluto House
- Two Bathrooms
- Large Living Room
- Low Maintenance Garden
- Close to Local Shops
- Kitchen/Diner















#### **Entrance Porch**

# Hallway

# Living Room

17' 10" x 13' 1" (5.43m x 3.98m)

# Kitchen/Diner

23' 9" x 8' 4" (7.24m x 2.54m)

### Bedroom

11' 11" x 9' 5" (3.64m x 2.88m)

### Bedroom

8' 10" x 10' 0" (2.69m x 3.04m)

### Bedroom

8' 3" x 13' 8" (2.52m x 4.16m)

### Bathroom

8' 6" x 7' 1" (2.60m x 2.16m)

### Shower Room

7' 4" x 5' 4" (2.23m x 1.63m)









Ground Floor Approx. 101.4 sq. metres (1091.7 sq. feet)



Total area: approx. 101.4 sq. metres (1091.7 sq. feet)



# Andrew & Co Estate Agents - New Romney

01797 362898

newromney@andrewandco.co.uk