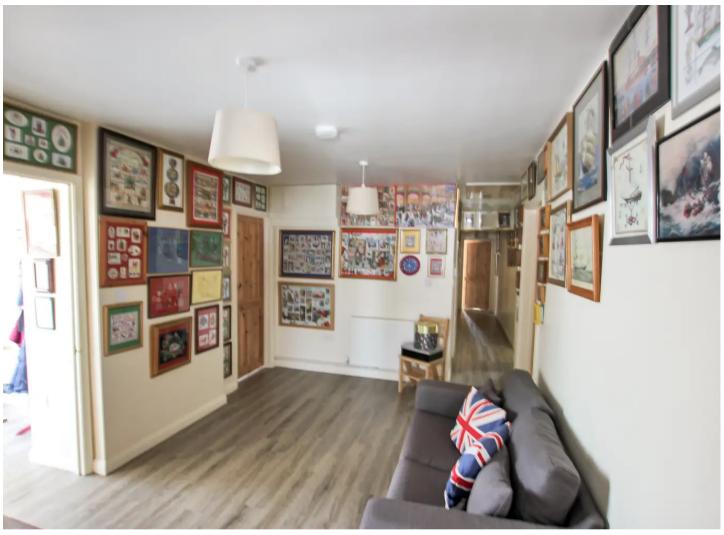

# 1 Williamson Road

Lydd On Sea, Romney Marsh

Charming 3-bed detached bungalow with historic Pluto house origins. Grand hallway, spacious living room, kitchen/diner, 3 double bedrooms, 2 bathrooms. Garage, low-maintenance garden, outdoor patio. Ideal blend of comfort and convenience in peaceful setting. Council Tax band: C

Tenure: Freehold

- Three Bedroom Detached Bungalow
- Former Pluto House
- Two Bathrooms
- Large Living Room
- Low Maintenance Garden
- Close to Local Shops
- Kitchen/Diner















#### **Entrance Porch**

# Hallway

# Living Room

17' 10" x 13' 1" (5.43m x 3.98m)

# Kitchen/Diner

23' 9" x 8' 4" (7.24m x 2.54m)

### Bedroom

11' 11" x 9' 5" (3.64m x 2.88m)

### Bedroom

8' 10" x 10' 0" (2.69m x 3.04m)

### Bedroom

8' 3" x 13' 8" (2.52m x 4.16m)

### Bathroom

8' 6" x 7' 1" (2.60m x 2.16m)

### Shower Room

7' 4" x 5' 4" (2.23m x 1.63m)









Ground Floor Approx. 101.4 sq. metres (1091.7 sq. feet)



Total area: approx. 101.4 sq. metres (1091.7 sq. feet)



# Andrew & Co Estate Agents - New Romney

01797 362898

newromney@andrewandco.co.uk