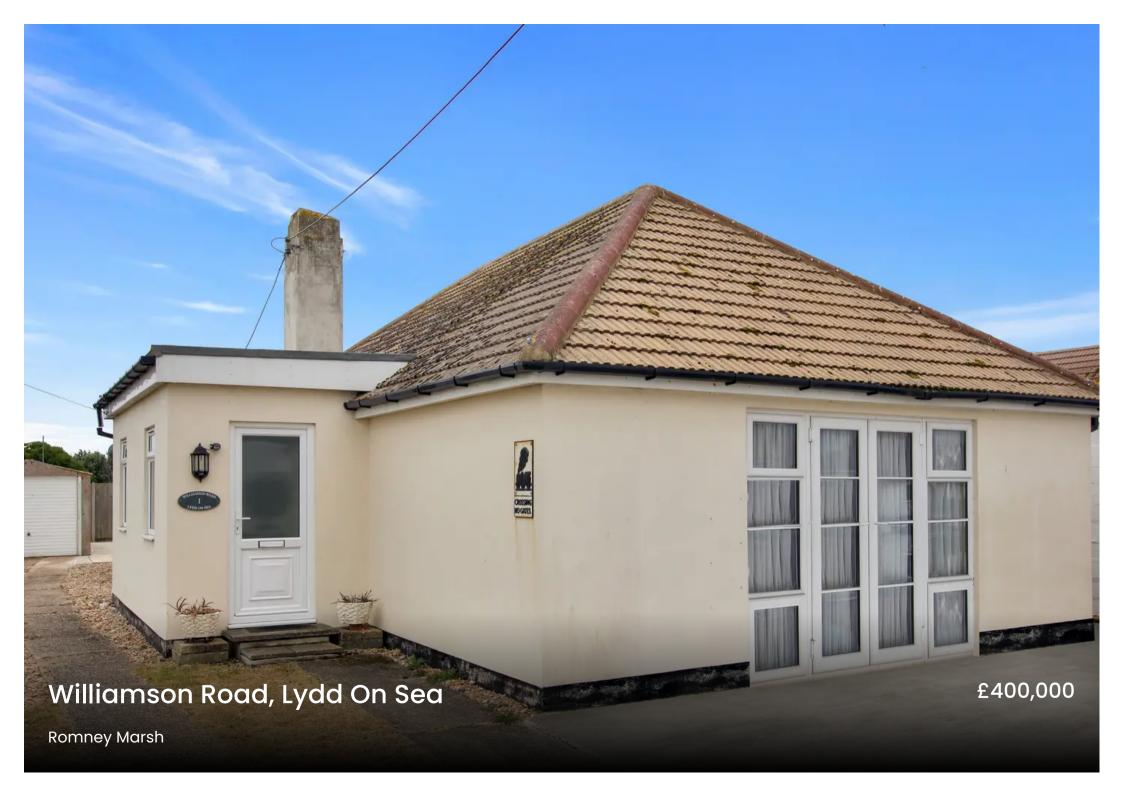

# 1 Williamson Road

Lydd On Sea, Romney Marsh

Charming 3-bed detached bungalow with historic Pluto house origins. Grand hallway, spacious living room, kitchen/diner, 3 double bedrooms, 2 bathrooms. Garage, low-maintenance garden, outdoor patio. Ideal blend of comfort and convenience in peaceful setting. Council Tax band: C

Tenure: Freehold

- Three Bedroom Detached Bungalow
- Former Pluto House
- Two Bathrooms
- Large Living Room
- Low Maintenance Garden
- Close to Local Shops
- Kitchen/Diner