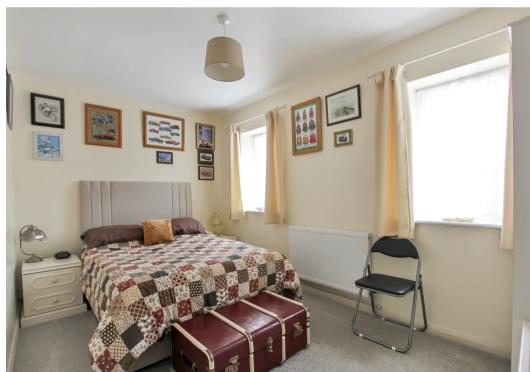

### Bedroom

11' 11" x 9' 5" (3.64m x 2.88m)

### Bedroom

8' 10" x 10' 0" (2.69m x 3.04m)

### Bedroom

8' 3" x 13' 8" (2.52m x 4.16m)