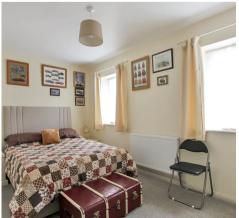

### Bedroom

11' 11" x 9' 5" (3.64m x 2.88m)

### Bedroom

8' 10" x 10' 0" (2.69m x 3.04m)

### Bedroom

8' 3" x 13' 8" (2.52m x 4.16m)