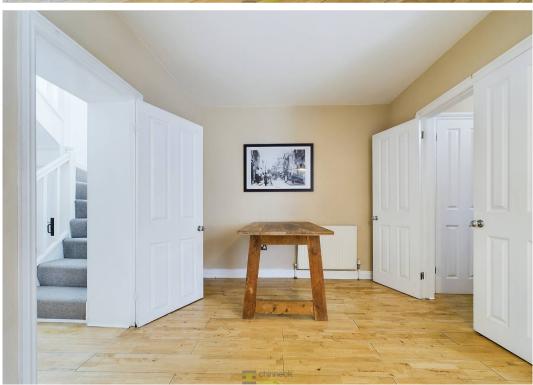

Upon entering, you are greeted by an entrance lobby featuring elegant wood-block flooring and a built-in storage cupboard. Inner doors lead you into the spacious living/dining area, where the wood-block flooring continues to flow seamlessly. The central brick-lined fireplace, flanked by storage on either side of the chimney breast, adds a cozy focal point to this lovely living space.

A bright inner hallway provides access to the first floor, kitchen, and courtyard. The kitchen is a modern culinary delight with a sleek gloss white finish, complemented by metro tiles, ample base and wall cabinets, worktops, and space for your appliances. The contemporary feel is enhanced by four spotlights in the ceiling.