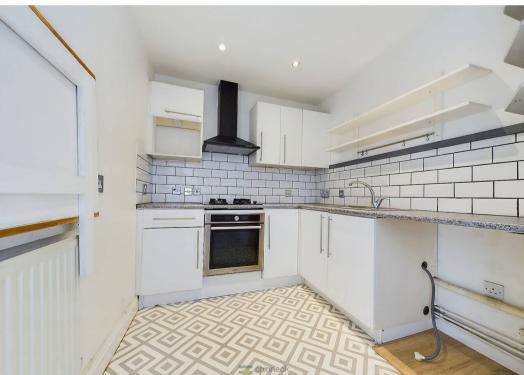

A bright inner hallway provides access to the first floor, kitchen, and courtyard. The kitchen is a modern culinary delight with a sleek gloss white finish, complemented by metro tiles, ample base and wall cabinets, worktops, and space for your appliances. The contemporary feel is enhanced by four spotlights in the ceiling.