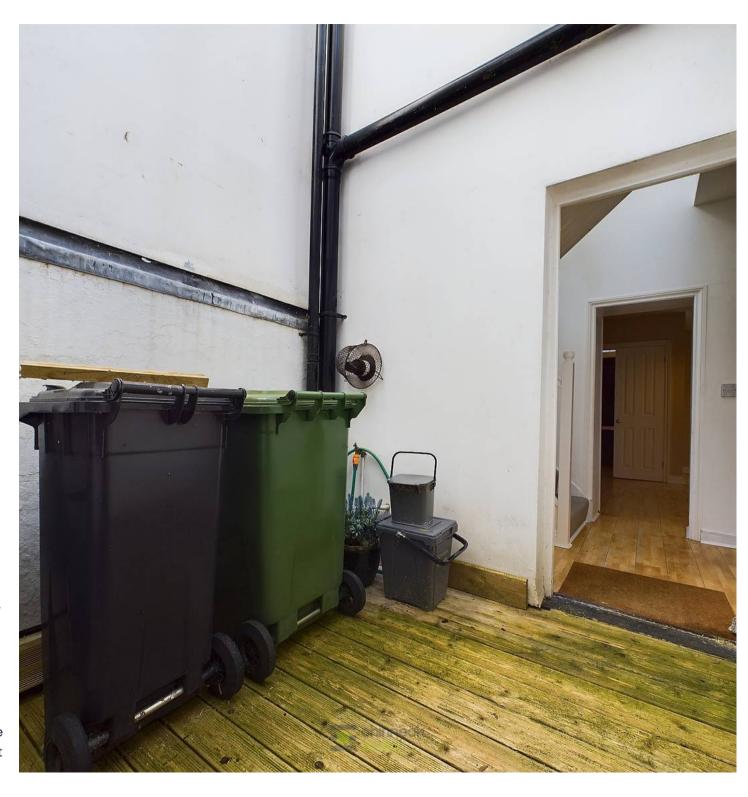

A bright inner hallway provides access to the first floor, kitchen, and courtyard. The kitchen is a modern culinary delight with a sleek gloss white finish, complemented by metro tiles, ample base and wall cabinets, worktops, and space for your appliances. The contemporary feel is enhanced by four spotlights in the ceiling.