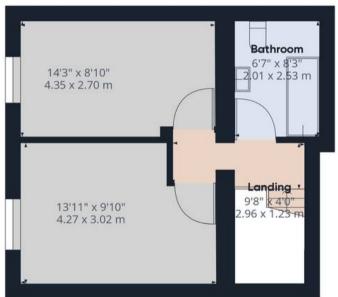

Ascending to the first floor, a bright hallway illuminated by a large Velux window above the staircase leads you to the rest of the home. The rear bathroom is a serene retreat, featuring a white suite, bath with shower over, spotlights, and sandstone-colored tiles, all bathed in natural light from another Velux window.

The two bedrooms, situated at the front of the cottage, boast original wood flooring and made-to-measure shutters, perfectly blending the old with the new. These rooms offer a peaceful sanctuary for rest and relaxation.

## Approximate total area®

721.99 ft<sup>2</sup> 67.08 m<sup>2</sup>

(1) Excluding balconies and terraces

While every attempt has been made to ensure accuracy, all measurements are approximate, not to scale. This floor plan is for illustrative purposes only.