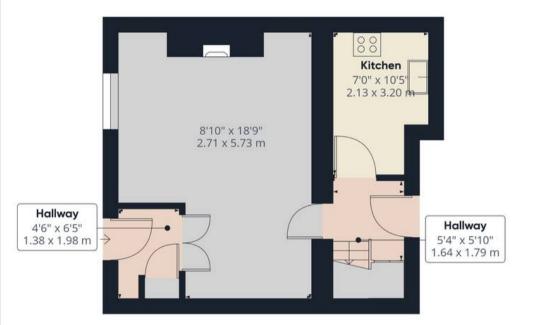

**Ground Floor** 

Floor 1

## Approximate total area®

721.99 ft<sup>2</sup> 67.08 m<sup>2</sup>

(1) Excluding balconies and terraces

While every attempt has been made to ensure accuracy, all measurements are approximate, not to scale. This floor plan is for illustrative purposes only.