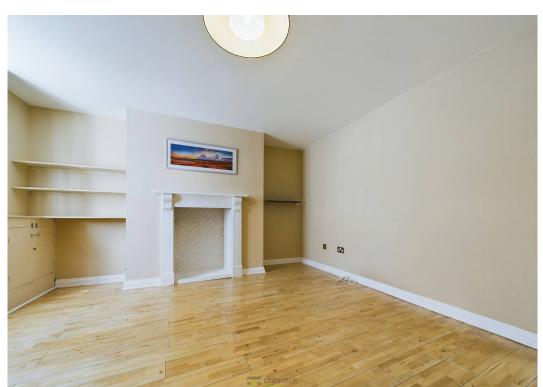

Upon entering, you are greeted by an entrance lobby featuring elegant wood-block flooring and a built-in storage cupboard. Inner doors lead you into the spacious living/dining area, where the wood-block flooring continues to flow seamlessly. The central brick-lined fireplace, flanked by storage on either side of the chimney breast, adds a cozy focal point to this lovely living space.