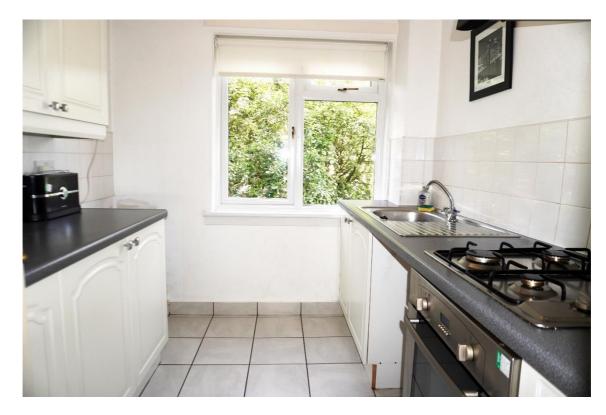

### **Description**

This spacious one-bedroom 1st floor flat is in a block of only 9 properties and will be an ideal opportunity for a 1st time buyer.

E.K. Business Park 14 Stroud Road East Kilbride G75 0YA

It comprises of the hallway with walk in storage cupboard, spacious lounge overlooking the front of the property, modern kitchen and bathroom, and double bedroom with ample storage.

E.K. Business Park 14 Stroud Road East Kilbride G75 0YA

The property is decorated in neutral tones throughout, has ample storage and is within a very well-maintained block.

E.K. Business Park 14 Stroud Road East Kilbride G75 0YA

The property further benefits from gas central heating, UPVC double glazing and security entry.

#### **Measurements**

Lounge 15'6" x 11'7" Bedroom 12'7" x 9'5"

Kitchen 9'3 x 7'4" Bathroom 6'3" x 5'6"

E.K. Business Park 14 Stroud Road East Kilbride G75 0YA