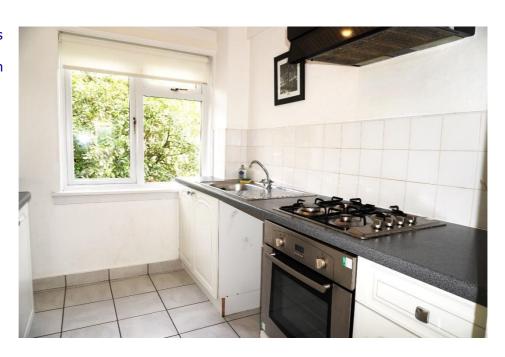

### **Description**

This spacious one-bedroom 1st floor flat is in a block of only 9 properties and will be an ideal opportunity for a 1st time buyer.

E.K. Business Park 14 Stroud Road East Kilbride G75 0YA

It comprises of the hallway with walk in storage cupboard, spacious lounge overlooking the front of the property, modern kitchen and bathroom, and double bedroom with ample storage.

E.K. Business Park 14 Stroud Road East Kilbride G75 0YA

The property is decorated in neutral tones throughout, has ample storage and is within a very well-maintained block.

E.K. Business Park 14 Stroud Road East Kilbride G75 0YA

The property further benefits from gas central heating, UPVC double glazing and security entry.

#### **Measurements**

Lounge 15'6" x 11'7" Bedroom 12'7" x 9'5"

Kitchen 9'3 x 7'4" Bathroom 6'3" x 5'6"

E.K. Business Park 14 Stroud Road East Kilbride G75 0YA