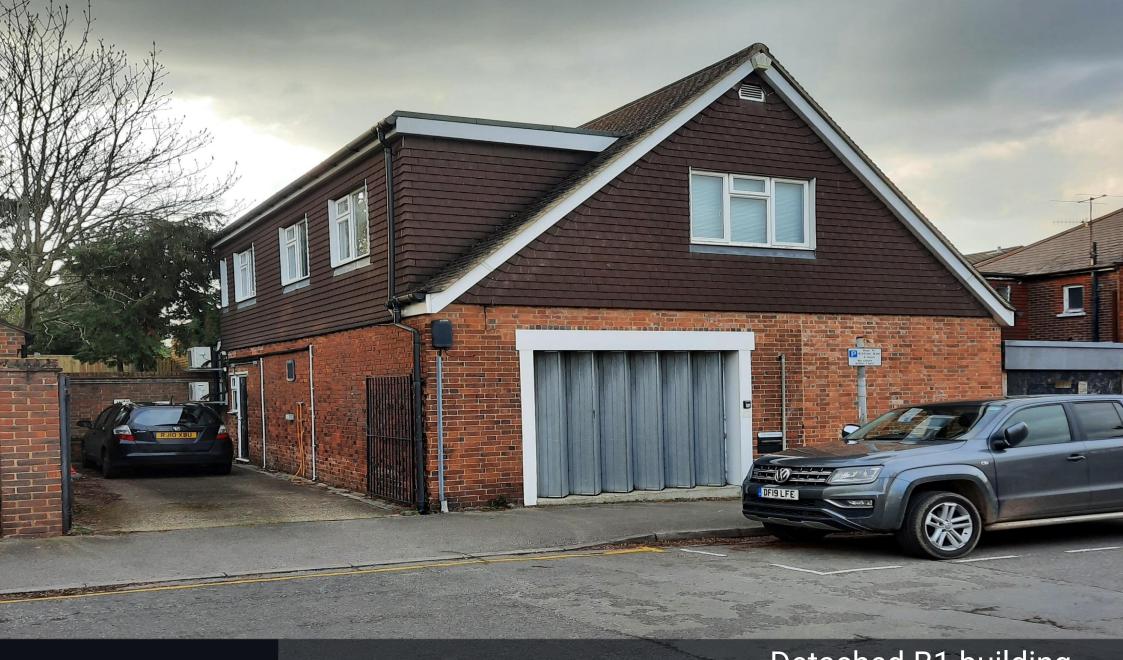

# FOR SALE

Detached B1 building 1,594 sq ft (148.12 sq m)

The Workshop, Weston Road, Guildford, Surrey GU2 8AU

### LOCATION

The property occupies a detached two storey property in a predominantly residential cul de sac in the suburb of Woodbridge Hill. It is located just off the A322 Worplesdon Road, 3km from Guildford town centre. The property has a separate detached garage. The A3 southbound is a few minutes' drive.

#### DESCRIPTION

The ground floor is used as Workshop with a loading door onto Weston Road. Internal floor to ceiling height of 2.72m. The first floor is mainly open plan office with separate kitchenette and a single private office. The property has gas fired central heating and toilets on both floors.