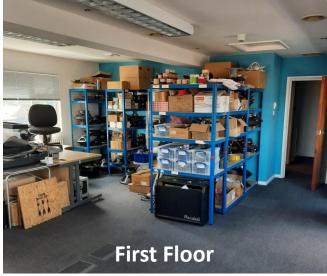

#### DESCRIPTION

The ground floor is used as Workshop with a loading door onto Weston Road. Internal floor to ceiling height of 2.72m. The first floor is mainly open plan office with separate kitchenette and a single private office. The property has gas fired central heating and toilets on both floors.