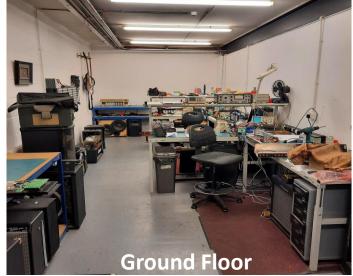

#### DESCRIPTION

The ground floor is used as Workshop with a loading door onto Weston Road. Internal floor to ceiling height of 2.72m. The first floor is mainly open plan office with separate kitchenette and a single private office. The property has gas fired central heating and toilets on both floors.