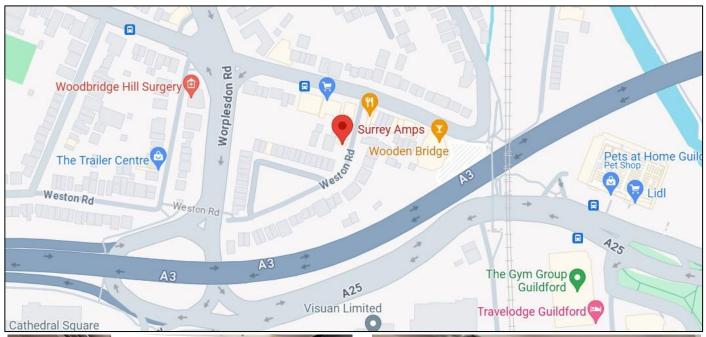

### LOCATION

The property occupies a detached two storey property in a predominantly residential cul de sac in the suburb of Woodbridge Hill. It is located just off the A322 Worplesdon Road, 3km from Guildford town centre. The property has a separate detached garage. The A3 southbound is a few minutes' drive.