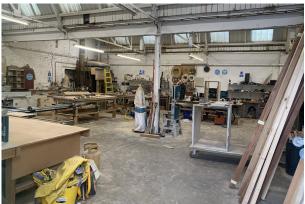

#### Accommodation

The accommodation comprises the following areas: Open plan workshop with main double door to the front - Kitchenette and first floor office on a mezzanine.

| Name                             | sq ft | sq m   | Availability |
|----------------------------------|-------|--------|--------------|
| Building - Ground floor Workshop | 2,050 | 190.45 | Available    |
| Total                            | 2,050 | 190.45 |              |

#### Description

Single storey workshop building under a pitched roof. Double sliding door access. First floor office and ground floor kitchenette and W/c.