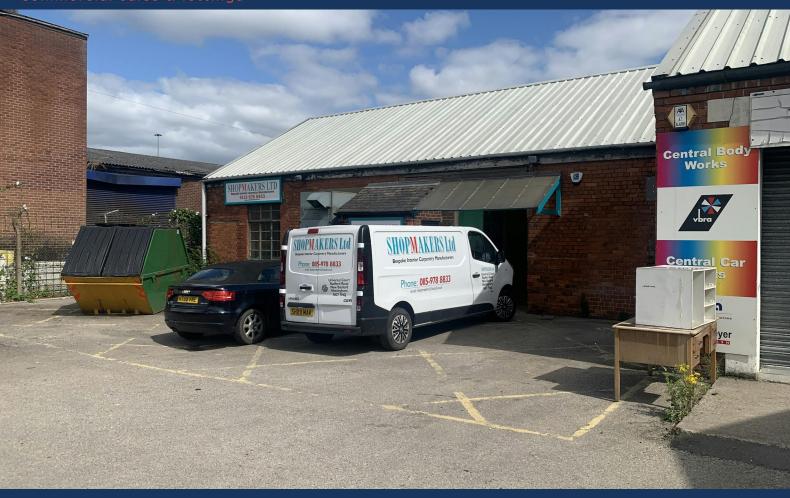

# **Unit 4 Universal Court**

Radford Road, Nottingham, NG7 7NQ

2050 Sq ft Workshop to let Rent £17,000 per annum + VAT

Radford Nottingham - Universal Court

**2,050 sq ft** (190.45 sq m)

- Open Plan storage Unit with Vaulted Ceiling and Sliding door access.
- Available August 2024
- Rental £17,000 per annum plus VAT
- NO MOTOR TRADE
- Buildings insurance and service charge in addition
- What3words ///purely.pushes.feast

#### Description

Single storey workshop building under a pitched roof. Double sliding door access. First floor office and ground floor kitchenette and W/c.

#### Location

Universal Court is a small and secure private industrial estate in Radford an inner-city area of Nottingham, located just outside the city centre itself. The appropriate ward of the City of Nottingham Council is called Radford and Park with a population of 21,414. To the south is Lenton and Nottingham City Centre. Just off Nottingham Ring Road, making access very easy from the M1, A52 and A46, with easy access to the North of the City via the Ring road to the A60 Mansfield, being approximately 2 miles away. The Unit and showroom are highly visible from the Radford Road and a popular area for out of City Centre retail space.