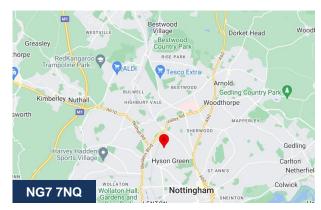

#### Location

Universal Court is a small and secure private industrial estate in Radford an inner-city area of Nottingham, located just outside the city centre itself. The appropriate ward of the City of Nottingham Council is called Radford and Park with a population of 21,414. To the south is Lenton and Nottingham City Centre. Just off Nottingham Ring Road, making access very easy from the M1, A52 and A46, with easy access to the North of the City via the Ring road to the A60 Mansfield, being approximately 2 miles away. The Unit and showroom are highly visible from the Radford Road and a popular area for out of City Centre retail space.