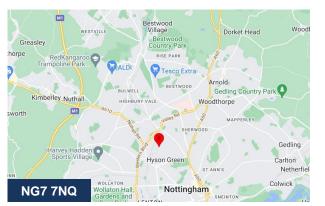

# Location

Universal Court is a small and secure private industrial estate in Radford an inner-city area of Nottingham, located just outside the city centre itself. The appropriate ward of the City of Nottingham Council is called Radford and Park with a population of 21,414. To the south is Lenton and Nottingham City Centre. Just off Nottingham Ring Road, making access very easy from the M1, A52 and A46, with easy access to the North of the City via the Ring road to the A60 Mansfield, being approximately 2 miles away. The Unit and showroom are highly visible from the Radford Road and a popular area for out of City Centre retail space.