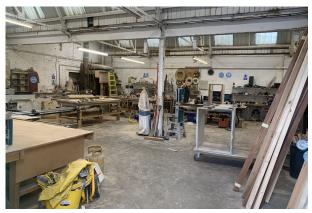

# Accommodation

The accommodation comprises the following areas: Open plan workshop with main double door to the front - Kitchenette and first floor office on a mezzanine.

| Name                             | sq ft | sq m   | Availability |
|----------------------------------|-------|--------|--------------|
| Building - Ground floor Workshop | 2,050 | 190.45 | Available    |
| Total                            | 2,050 | 190.45 |              |

# Description

Single storey workshop building under a pitched roof. Double sliding door access. First floor office and ground floor kitchenette and W/c.