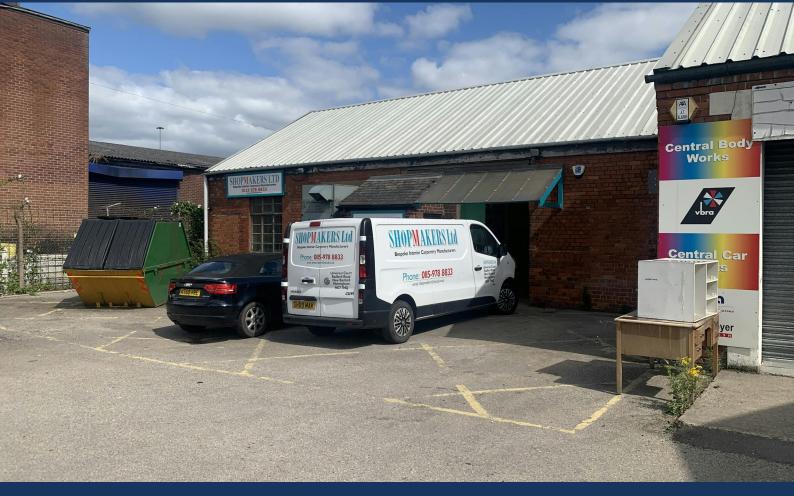

Unit 4 Universal Court Radford Road, Nottingham, NG7 7NQ

2050 Sq ft Workshop to let Rent £17,000 per annum + VAT

Radford Nottingham - Universal Court

**2,050 sq ft** (190.45 sq m)

- Open Plan storage Unit with Vaulted Ceiling and Sliding door access.
- Available August 2024
- Rental £17,000 per annum plus VAT
- NO MOTOR TRADE Or GYM due to restricted parking
- Buildings insurance and service charge in addition
- What3words ///purely.pushes.feast

# Description

Single storey workshop building under a pitched roof. Double sliding door access. First floor office and ground floor kitchenette and W/c.

# Location

Universal Court is a small and secure private industrial estate in Radford an inner-city area of Nottingham, located just outside the city centre itself. The appropriate ward of the City of Nottingham Council is called Radford and Park with a population of 21,414. To the south is Lenton and Nottingham City Centre. Just off Nottingham Ring Road, making access very easy from the M1, A52 and A46, with easy access to the North of the City via the Ring road to the A60 Mansfield, being approximately 2 miles away. The Unit and showroom are highly visible from the Radford Road and a popular area for out of City Centre retail space.