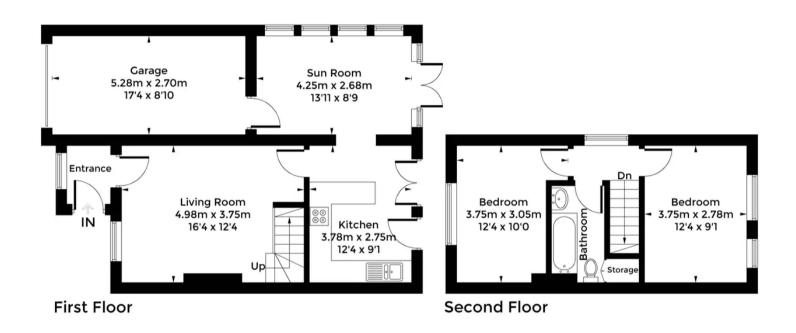

168 Blakes Avenue

Witney, OX28 3UD

## 168 Blakes Avenue

Witney, OX28 3UD

Two double bedroomed terrace home, that would benefit from decorating and some updating, with garage and further driveway parking situated at the end of a close in the sought after Cogges area of Witney.

## **Key Features:**

- Two Double Bedrooms
- Conservatory
- Low maintenance Rear Garden Terrace
- Garage
- Driveway
- Popular Location

The conservatory had previously suffered with minor subsidence (due to tree root) but now has a Certificate of Structural Adequacy.

Council Tax band: C Tenure: Freehold

EPC Energy Efficiency Rating: D











## Approximate Gross Internal Area = 91.4 sq m / 983 sq ft (Including Garage)



## Martyn Cox & Company

6-8 Corn Street, Witney - OX28 6BL

01993 779020 • property@martyncox.com • www.martyncox.com



These particulars are approximate and for illustrative purposes only. They have been prepared in good faith and not intended to be part of an offer or contract. We have not carried out a structural survey and the services, appliances and fittings have not been tested. photos, measurements, floor plans, distances, lease details, services charges and ground rent are given as a guide only.