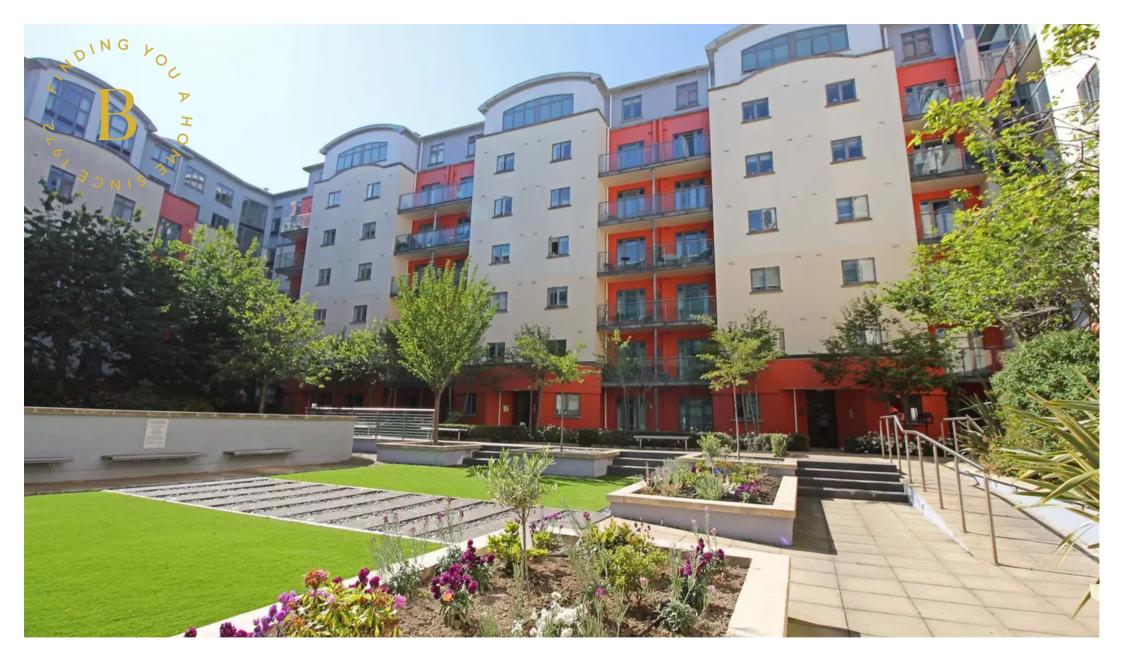

#### Outside

There is a private store cupboard in the basement carpark.Century buildings has communal interior gardens, a sun trap and well looked after. St Aubin beach is simply across the road.