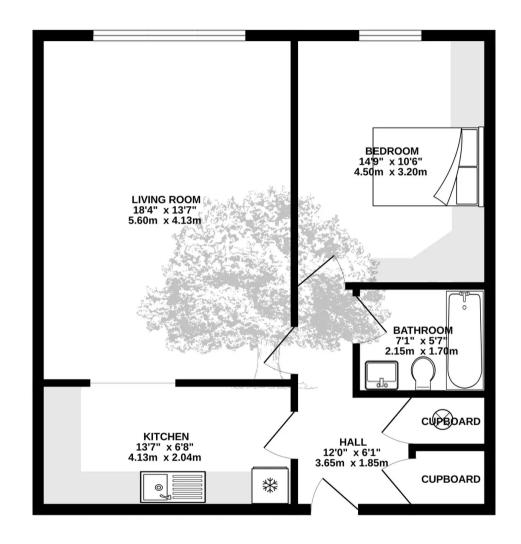

TOTAL FLOOR AREA : 598 sq.ft. (55.5 sq.m.) approx.

While server attempt has been made to ensure the accession of the design of support approach provide the server attempt and the server attempt has been made to be accessed of the design of the desig