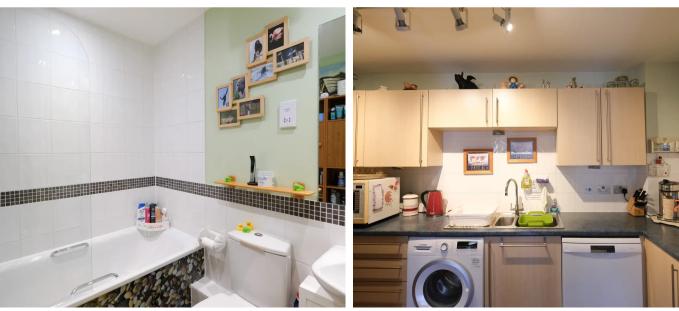

#### Living

Fitted kitchen with dishwasher and full size fridge freezer, leading into a generous size living room.

#### Outside

There is a private store cupboard in the basement carpark.Century buildings has communal interior gardens, a sun trap and well looked after. St Aubin beach is simply across the road.