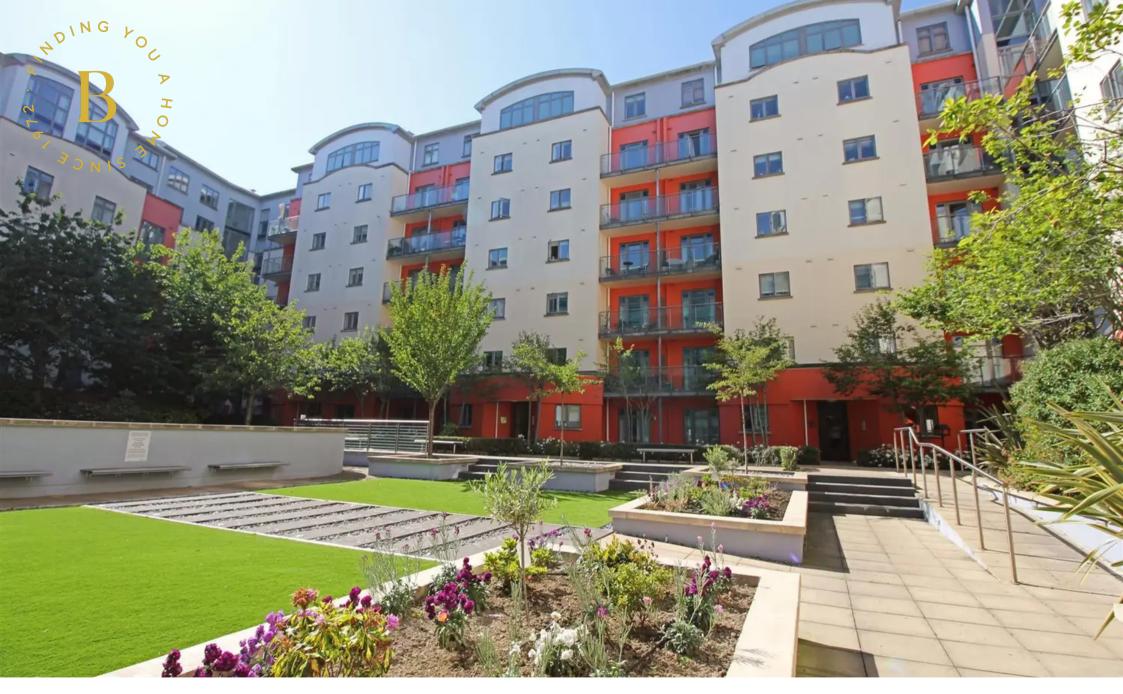

## Century Building, Patriotic Place

#### St. Helier, Jersey

- Across the road from beach
- Bespoke bedroom furniture
- Well kept purpose built apartment block
- 4th floor, with lift
- Walk to work
- Sole agent
- Private store cupboard, perfect for bikes
- charlie@broadlandsjersey.com / 07700 348421

### **Century Building, Patriotic Place**

St. Helier, Jersey

Generous size, purpose built, one bedroom apartment in great location in the heart of St Helier across the road from the beach. Offering bright and spacious accommodation including; fitted kitchen with integrated electric appliances, a good size lounge / diner with plenty of natural light, a double bedroom with fantastic bespoke built in furniture and a fully tiled 3 piece bathroom. There is a lock-up private store cupboard in the basement, ideal for bikes. Kept in fantastic condition both internally and Century buildings itself. Perfect low maintenance first home or investment.

#### Outside

There is a private store cupboard in the basement carpark.Century buildings has communal interior gardens, a sun trap and well looked after. St Aubin beach is simply across the road.