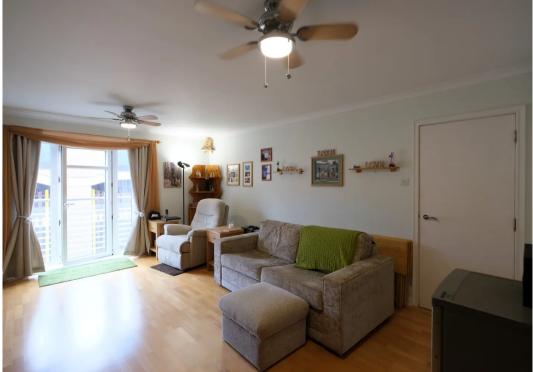

### **Century Building, Patriotic Place**

St. Helier, Jersey

Generous size, purpose built, one bedroom apartment in great location in the heart of St Helier across the road from the beach. Offering bright and spacious accommodation including; fitted kitchen with integrated electric appliances, a good size lounge / diner with plenty of natural light, a double bedroom with fantastic bespoke built in furniture and a fully tiled 3 piece bathroom. There is a lock-up private store cupboard in the basement, ideal for bikes. Kept in fantastic condition both internally and Century buildings itself. Perfect low maintenance first home or investment.

#### Living

Fitted kitchen with dishwasher and full size fridge freezer, leading into a generous size living room.

#### Sleeping

Large double bedroom featuring cleverly designed built in wardrobe furniture to make the most of the space.