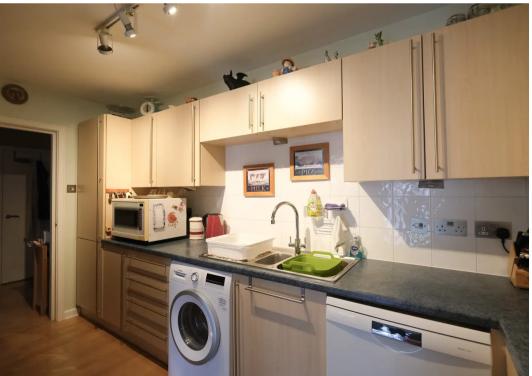

#### Living

Fitted kitchen with dishwasher and full size fridge freezer, leading into a generous size living room.