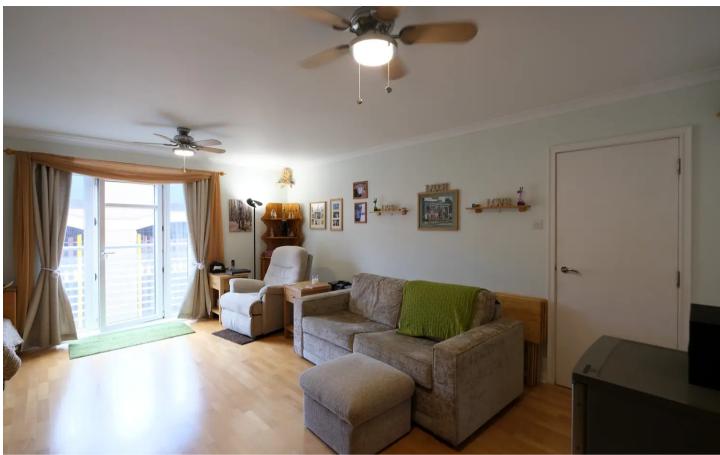

### **Century Building, Patriotic Place**

St. Helier, Jersey

Generous size, purpose built, one bedroom apartment in great location in the heart of St Helier across the road from the beach. Offering bright and spacious accommodation including; fitted kitchen with integrated electric appliances, a good size lounge / diner with plenty of natural light, a double bedroom with fantastic bespoke built in furniture and a fully tiled 3 piece bathroom. There is a lock-up private store cupboard in the basement, ideal for bikes. Kept in fantastic condition both internally and Century buildings itself. Perfect low maintenance first home or investment.

#### Living

Fitted kitchen with dishwasher and full size fridge freezer, leading into a generous size living room.