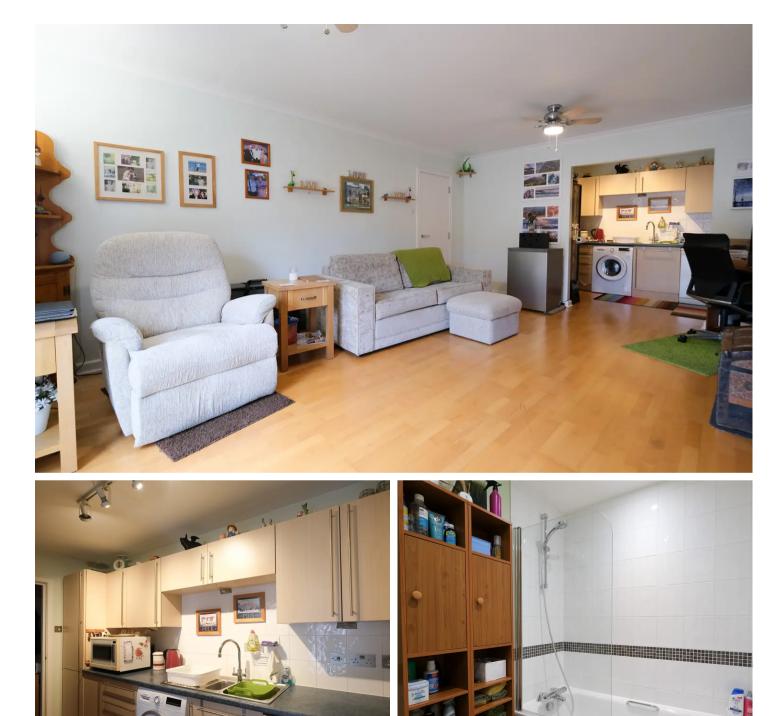

### **Century Building, Patriotic Place**

St. Helier, Jersey

Generous size, purpose built, one bedroom apartment in great location in the heart of St Helier across the road from the beach. Offering bright and spacious accommodation including; fitted kitchen with integrated electric appliances, a good size lounge / diner with plenty of natural light, a double bedroom with fantastic bespoke built in furniture and a fully tiled 3 piece bathroom. There is a lock-up private store cupboard in the basement, ideal for bikes. Kept in fantastic condition both internally and Century buildings itself. Perfect low maintenance first home or investment.

#### Living

Fitted kitchen with dishwasher and full size fridge freezer, leading into a generous size living room.