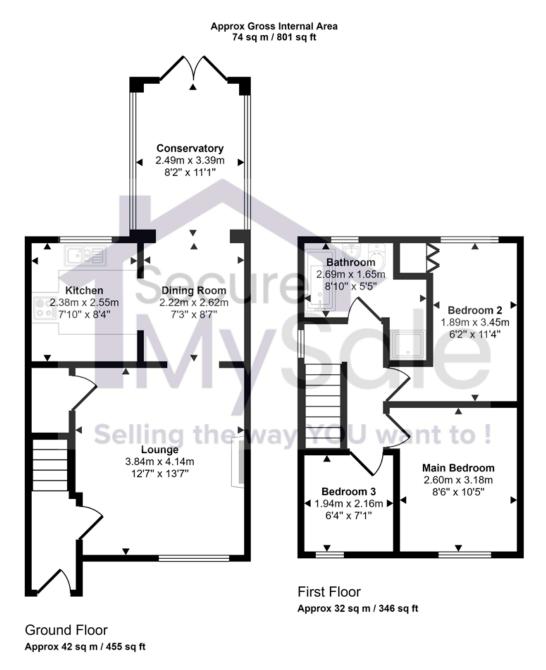

With plenty of space this property comprises: Entrance Hall, lounge, dining room, kitchen, a third reception room/conservatory, three bedrooms and a four piece bathroom suite.

A virtual tour is available for this property and a viewing is a must to appreciate the size of this property.

### Entrance Hall:

Access to the lounge and stairs to the first floor.

#### Lounge: 3.84m x 4.14m

Laminate flooring throughout, fire place, facing the front of the property

#### Dining Room: 2.23m x 2.26m

Space for a four seater dining table, laminate flooring throughout located in the centre of the house.

#### Kitchen: 2.38m x 2.55m

Tiled flooring, a mixture of wall and base units, gas boiler located in the kitchen. Facing the rear garden. **Conservatory: 2.49m x 3.39m** 

Tiled flooring, multiple windows with French doors to the rear. Skylight window making it an airy room. **Bathroom: 2.69m x 1.65m** 

A four piece suite with toilet, basin, bath and separate shower cubicle. Tiled throughout

#### Bedroom One: 2.6m x 3.18m

A spacious double room carpeted throughout, facing the front of the property

Bedroom Two: 1.89m x 3.45m

A spacious double room with an additional storage cupboard which could be used as a wardrobe.

#### Bedroom Three: 1.94m x 2.16m

A great third bedroom facing the front of the property. Currently used as storage but ideal for a single bed. **Rear Garden:** 

A beautifully presented rear garden with a variety of plants. A patio area to soak in the summer sun.

This floorplan is only for illustrative purposes and is not to scale. Measurements of rooms, doors, windows, and any items are approximate and no responsibility is taken for any error, omission or mis-statement. Icons of items such as bathroom suites are representations only and may not look like the real items. Made with Made Snappy 360.