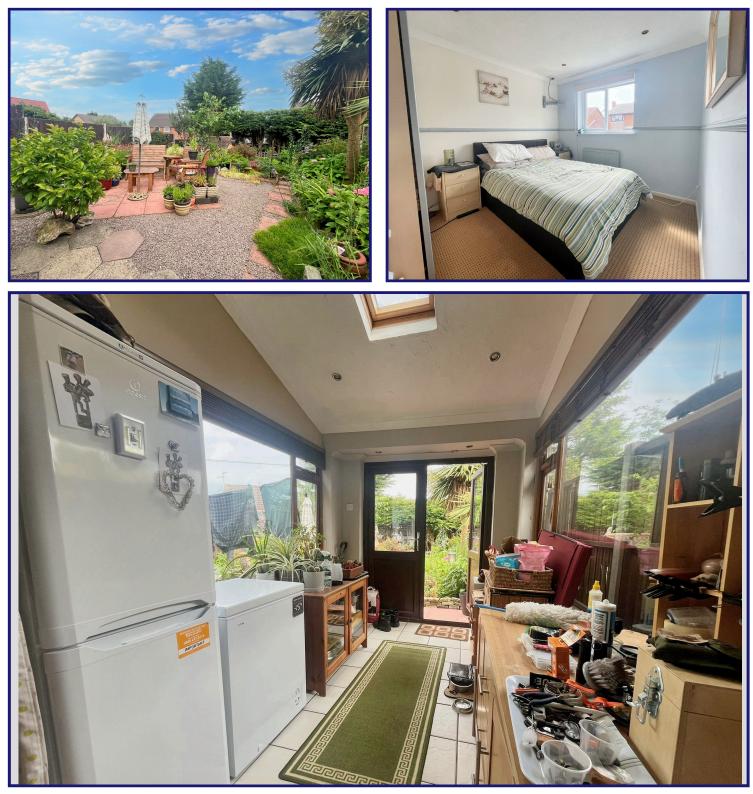

#### Kitchen: 2.38m x 2.55m

Tiled flooring, a mixture of wall and base units, gas boiler located in the kitchen. Facing the rear garden. **Conservatory: 2.49m x 3.39m** 

Tiled flooring, multiple windows with French doors to the rear. Skylight window making it an airy room. **Bathroom: 2.69m x 1.65m** 

#### Bedroom One: 2.6m x 3.18m

A spacious double room carpeted throughout, facing the front of the property

Bedroom Two: 1.89m x 3.45m

A spacious double room with an additional storage cupboard which could be used as a wardrobe.

#### Bedroom Three: 1.94m x 2.16m

A great third bedroom facing the front of the property. Currently used as storage but ideal for a single bed. **Rear Garden:** 

A beautifully presented rear garden with a variety of plants. A patio area to soak in the summer sun.