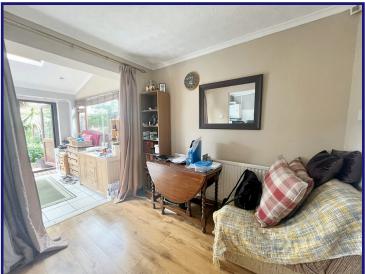

#### Lounge: 3.84m x 4.14m

Laminate flooring throughout, fire place, facing the front of the property

#### Dining Room: 2.23m x 2.26m

Space for a four seater dining table, laminate flooring throughout located in the centre of the house.