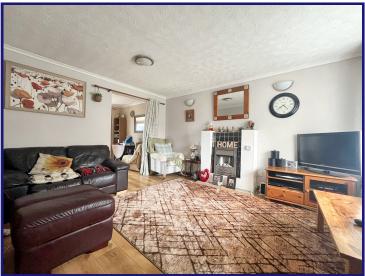

#### Lounge: 3.84m x 4.14m

Laminate flooring throughout, fire place, facing the front of the property