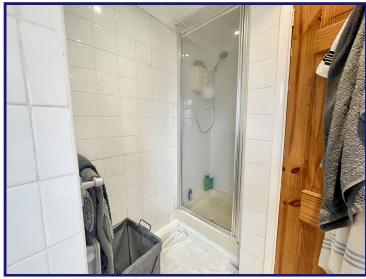

A four piece suite with toilet, basin, bath and separate shower cubicle. Tiled throughout