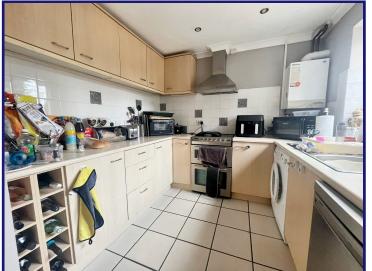

#### Kitchen: 2.38m x 2.55m

Tiled flooring, a mixture of wall and base units, gas boiler located in the kitchen. Facing the rear garden. **Conservatory: 2.49m x 3.39m** 

Tiled flooring, multiple windows with French doors to the rear. Skylight window making it an airy room. **Bathroom: 2.69m x 1.65m** 