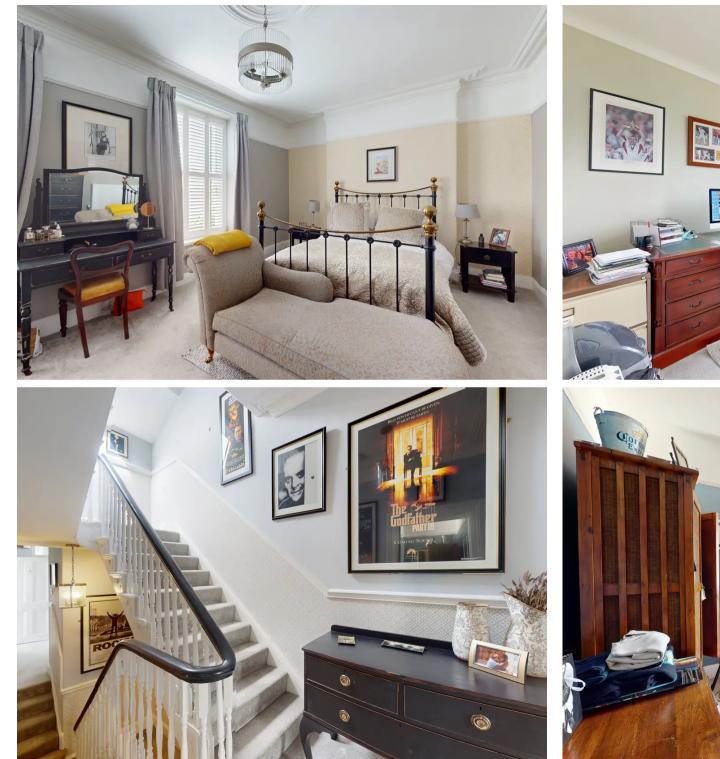

Tenure: Freehold

- Large Kitchen/Breakfast Room
- Five Bedroom Victorian Home
- Spacious Lounge with Open Fireplace
- Characteristic Dining Room
- Period Features Throughout
- Located Close to Good Schools and Amenities
- Cellar
- Level Garden
- Four Piece Modern Bathroom Suite
- Generous Master Bedroom

#### Plymouth, PL1 4QN

Step into luxury/periodic living with this impressive 5-bedroom mid-terraced Victorian home. As you enter the spacious lounge you are greeted an open fireplace, ideal for cosy evenings by the fire, while the characteristic dining room exudes charm and elegance, making it a perfect setting for special occasions. To the rear of the property, a large kitchen/breakfast room, perfect for hosting gatherings or enjoying a guiet Sunday brunch. Throughout the property, period features harmoniously blend with modern amenities, creating a unique and inviting atmosphere. Take advantage of the four-piece modern bathroom suite, adding a touch of luxury to your daily routine whilst the generous master bedroom offers a retreat from the every-day hustle and bustle. The cellar provides additional space for storage or conversion to suit your needs. Located in close proximity to good schools and amenities, this property encapsulates the epitome of comfortable and convenient living. Don't miss the opportunity to call this exquisite property your home.