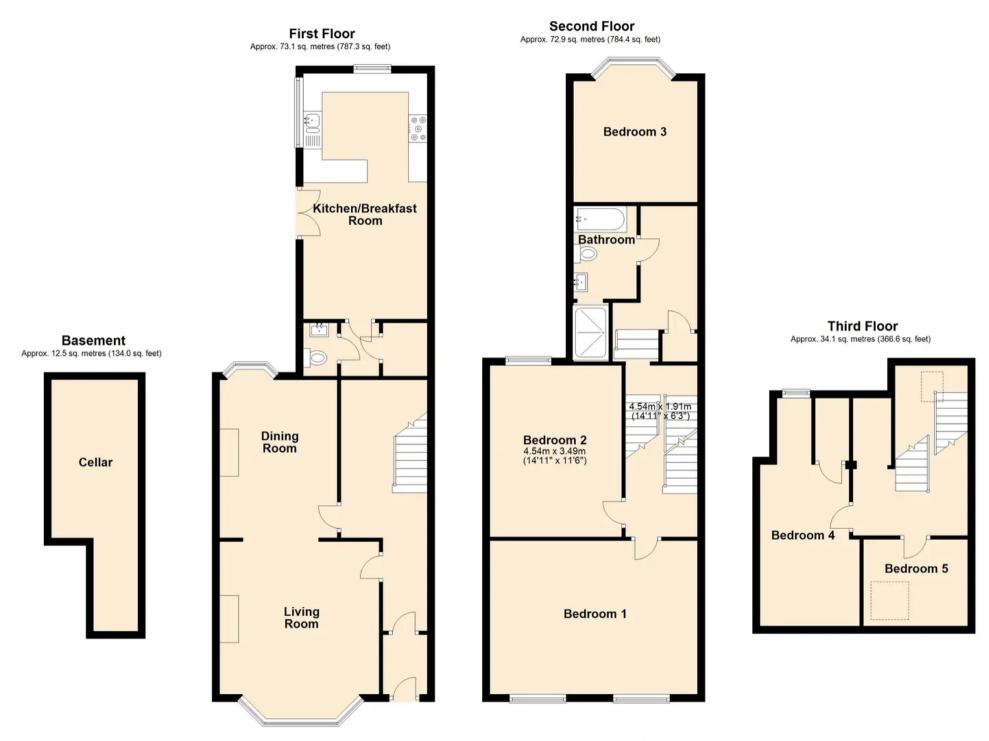

Tenure: Freehold

- Large Kitchen/Breakfast Room
- Five Bedroom Victorian Home
- Spacious Lounge with Open Fireplace
- Characteristic Dining Room
- Period Features Throughout
- Located Close to Good Schools and Amenities
- Cellar
- Level Garden
- Four Piece Modern Bathroom Suite
- Generous Master Bedroom

#### Plymouth, PL1 4QN

Step into luxury/periodic living with this impressive 5-bedroom mid-terraced Victorian home. As you enter the spacious lounge you are greeted an open fireplace, ideal for cosy evenings by the fire, while the characteristic dining room exudes charm and elegance, making it a perfect setting for special occasions. To the rear of the property, a large kitchen/breakfast room, perfect for hosting gatherings or enjoying a guiet Sunday brunch. Throughout the property, period features harmoniously blend with modern amenities, creating a unique and inviting atmosphere. Take advantage of the four-piece modern bathroom suite, adding a touch of luxury to your daily routine whilst the generous master bedroom offers a retreat from the every-day hustle and bustle. The cellar provides additional space for storage or conversion to suit your needs. Located in close proximity to good schools and amenities, this property encapsulates the epitome of comfortable and convenient living. Don't miss the opportunity to call this exquisite property your home.