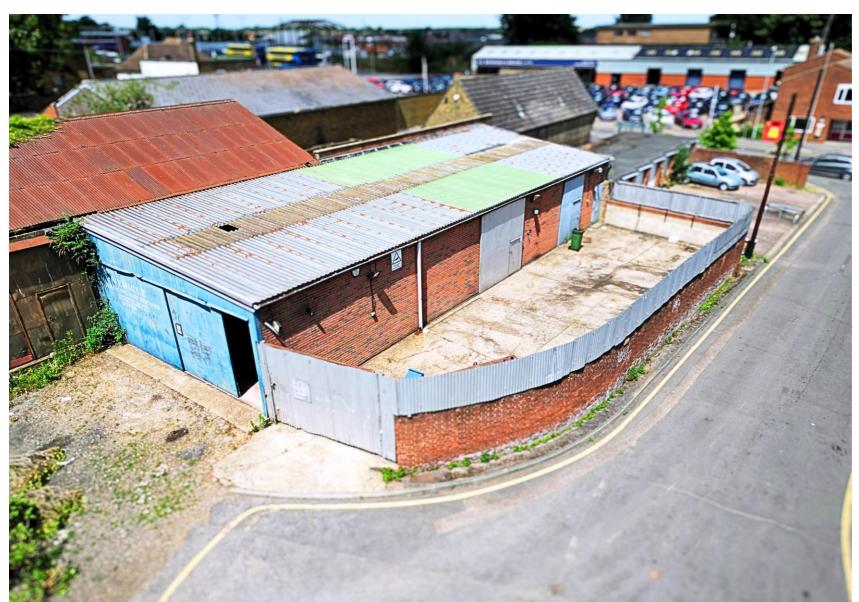

## Unit 1A The Butts, St. Michaels Road, Sittingbourne, Kent

Secure Premises | Commercial Unit | Car and MOT Garage | Close to Town Centre | Large Storage Area | Recently Re-decorated

Asking Price: £2,000 Per month

### **Description:**

\*\*COMING SOON\*\*

Coming soon to the market, Reardons are pleased to offer to rent this rarely available Car and MOT Garage.

This unique property comprises two units with a private entrance, an MOT viewing window, a reception area, a septate kitchen, a restroom and a large storage area. The property also boasts a secure yard for vehicle parking and storage.

Rarely does an opportunity like this come to the market. Situated in close proximity to the town centre, just off the busy St. Michaels Road, this property boasts convenience and accessibility.

Electricity and water are currently monitored through sub-meters, readings are taken each month and payments are made directly to the landlord until the utility providers split them off (3-6 months).