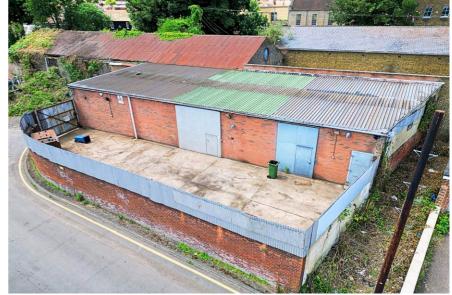

### **Description:**

\*\*COMING SOON\*\*

Coming soon to the market, Reardons are pleased to offer to rent this rarely available Car and MOT Garage.

This unique property comprises two units with a private entrance, an MOT viewing window, a reception area, a septate kitchen, a restroom and a large storage area. The property also boasts a secure yard for vehicle parking and storage.

Rarely does an opportunity like this come to the market. Situated in close proximity to the town centre, just off the busy St. Michaels Road, this property boasts convenience and accessibility.

Electricity and water are currently monitored through sub-meters, readings are taken each month and payments are made directly to the landlord until the utility providers split them off (3-6 months).