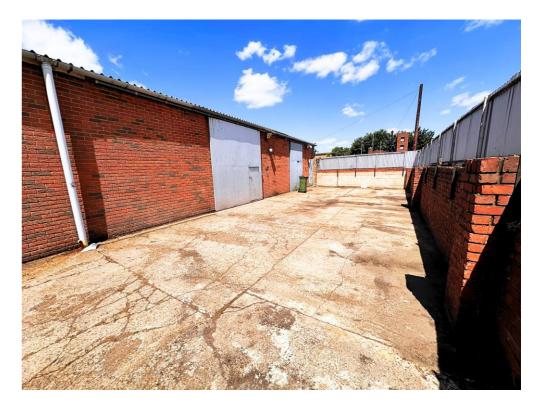

### **Description:**

\*\*COMING SOON\*\*

Coming soon to the market, Reardons are pleased to offer to rent this rarely available Car and MOT Garage.

This unique property comprises two units with a private entrance, an MOT viewing window, a reception area, a septate kitchen, a restroom and a large storage area. The property also boasts a secure yard for vehicle parking and storage.

Rarely does an opportunity like this come to the market. Situated in close proximity to the town centre, just off the busy St. Michaels Road, this property boasts convenience and accessibility.

Electricity and water are currently monitored through sub-meters, readings are taken each month and payments are made directly to the landlord until the utility providers split them off (3-6 months).