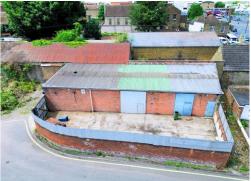

## Unit 1A The Butts, St. Michaels Road, Sittingbourne, Kent

Secure Premises | Commercial Unit | Car and MOT Garage | Close to Town Centre | Large Storage Area | Recently Re-decorated

Asking Price: £2,000 Per month

### **Description:**

\*\*COMING SOON\*\*

Coming soon to the market, Reardons are pleased to offer to rent this rarely available Car and MOT Garage.

This unique property comprises two units with a private entrance, an MOT viewing window, a reception area, a septate kitchen, a restroom and a large storage area. The property also boasts a secure yard for vehicle parking and storage.

Rarely does an opportunity like this come to the market. Situated in close proximity to the town centre, just off the busy St. Michaels Road, this property boasts convenience and accessibility.

Electricity and water are currently monitored through sub-meters, readings are taken each month and payments are made directly to the landlord until the utility providers split them off (3-6 months).