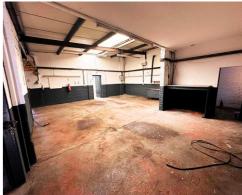

### **Description:**

\*\*COMING SOON\*\*

Coming soon to the market, Reardons are pleased to offer to rent this rarely available Car and MOT Garage.

This unique property comprises two units with a private entrance, an MOT viewing window, a reception area, a septate kitchen, a restroom and a large storage area. The property also boasts a secure yard for vehicle parking and storage.

Please note that due to the ongoing works, the unit is not currently available for viewings until after 17th July. Please call us to register your interest. Recently re-decorated.

Planned enhancements include floors to be painted in grey, electrics to be tested, and awaiting an Energy Performance Certificate (EPC).