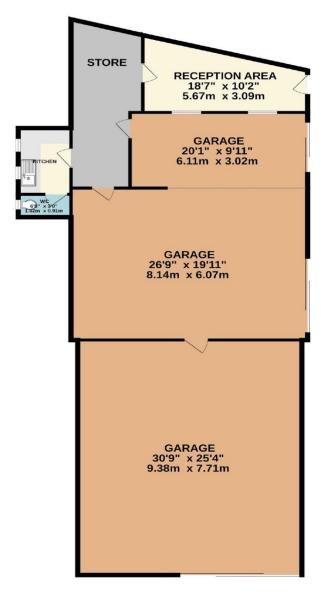

#### GROUND FLOOR 1881 sq.ft. (174.8 sq.m.) approx.

TOTAL FLOOR AREA: 1881 sq.ft. (174.8 sq.m.) approx.

For illustrative purposes only. Decorative finishes, fixtures, fittings and furnishings do not represent the current state of the property. Measurements are approximate. Not to scale.