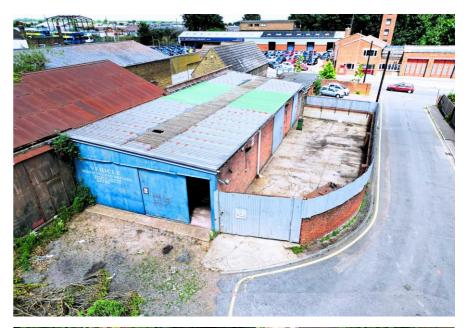

### **Description:**

\*\*COMING SOON\*\*

Coming soon to the market, Reardons are pleased to offer to rent this rarely available Car and MOT Garage.

This unique property comprises two units with a private entrance, an MOT viewing window, a reception area, a septate kitchen, a restroom and a large storage area. The property also boasts a secure yard for vehicle parking and storage.

Rarely does an opportunity like this come to the market. Situated in close proximity to the town centre, just off the busy St. Michaels Road, this property boasts convenience and accessibility.

Electricity and water are currently monitored through sub-meters, readings are taken each month and payments are made directly to the landlord until the utility providers split them off (3-6 months).

3 year lease - terms negotiable.

Each party is responsible for their legal fees.

Rent: £2,000 per month, paid monthly, exclusive of VAT. Deposit: £4,000.

Full self-repairing lease.

Soft credit check.

1881 sqft internal dimensions.