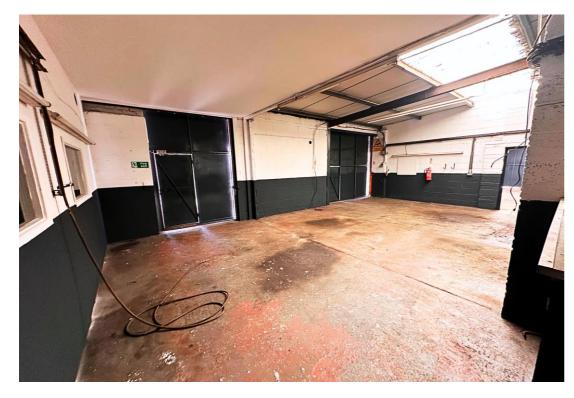

### **Description:**

\*\*COMING SOON\*\*

Coming soon to the market, Reardons are pleased to offer to rent this rarely available Car and MOT Garage.

This unique property comprises two units with a private entrance, an MOT viewing window, a reception area, a septate kitchen, a restroom and a large storage area. The property also boasts a secure yard for vehicle parking and storage.

Please note that due to the ongoing works, the unit is not currently available for viewings until after 17th July. Please call us to register your interest. Recently re-decorated.

Planned enhancements include floors to be painted in grey, electrics to be tested, and awaiting an Energy Performance Certificate (EPC).