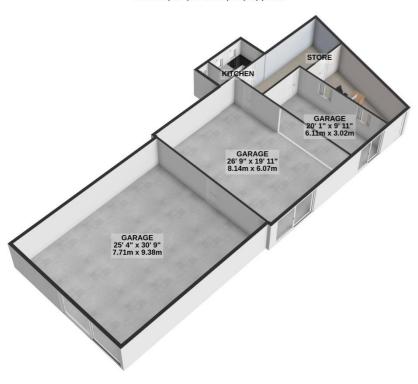

#### GROUND FLOOR 1881 sq.ft. (174.8 sq.m.) approx.

TOTAL FLOOR AREA: 1881 sq.ft. (174.8 sq.m.) approx.

For illustrative purposes only. Decorative finishes, fixtures, fittings and furnishings do not represent the current state of the property. Measurements are approximate. Not to scale.