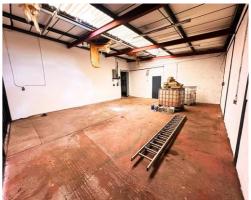

### **Description:**

\*\*COMING SOON\*\*

Coming soon to the market, Reardons are pleased to offer to rent this rarely available Car and MOT Garage.

This unique property comprises two units with a private entrance, an MOT viewing window, a reception area, a septate kitchen, a restroom and a large storage area. The property also boasts a secure yard for vehicle parking and storage.

Please note that due to the ongoing works, the unit is not currently available for viewings until after 17th July. Please call us to register your interest. Recently re-decorated.

Planned enhancements include floors to be painted in grey, electrics to be tested, and awaiting an Energy Performance Certificate (EPC).