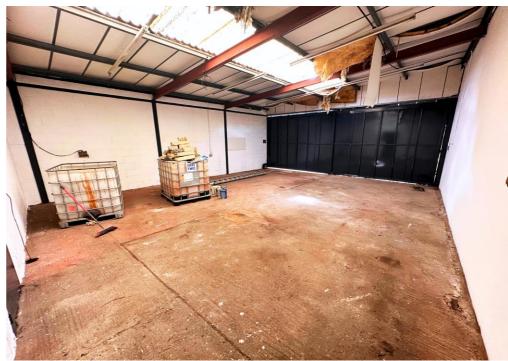

### **Description:**

\*\*COMING SOON\*\*

Coming soon to the market, Reardons are pleased to offer to rent this rarely available Car and MOT Garage.

This unique property comprises two units with a private entrance, an MOT viewing window, a reception area, a septate kitchen, a restroom and a large storage area. The property also boasts a secure yard for vehicle parking and storage.

Please note that due to the ongoing works, the unit is not currently available for viewings until after 17th July. Please call us to register your interest. Recently re-decorated.

Planned enhancements include floors to be painted in grey, electrics to be tested, and awaiting an Energy Performance Certificate (EPC).