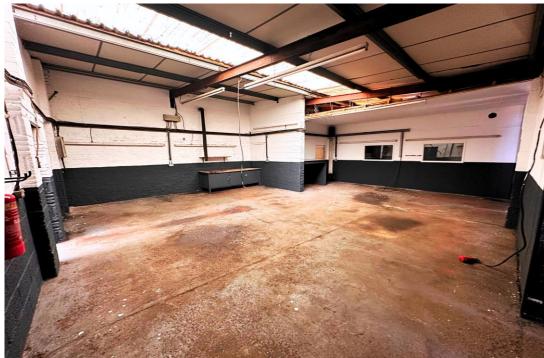

### **Description:**

\*\*COMING SOON\*\*

Coming soon to the market, Reardons are pleased to offer to rent this rarely available Car and MOT Garage.

This unique property comprises two units with a private entrance, an MOT viewing window, a reception area, a septate kitchen, a restroom and a large storage area. The property also boasts a secure yard for vehicle parking and storage.

Please note that due to the ongoing works, the unit is not currently available for viewings until after 17th July. Please call us to register your interest. Recently re-decorated.

Planned enhancements include floors to be painted in grey, electrics to be tested, and awaiting an Energy Performance Certificate (EPC).