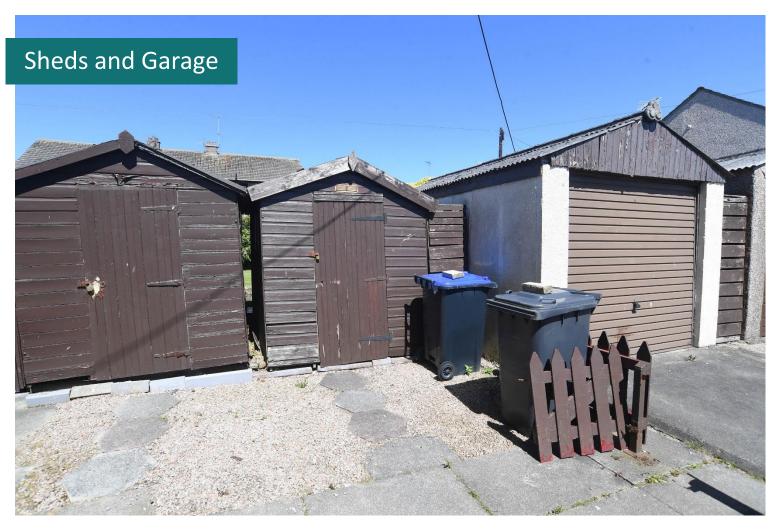

#### Large Shed Under the Stairs:

- Provides additional storage space for tools, bikes, seasonal items, or gardening equipment.
- Conveniently located, making it easy to access without occupying living space.

#### Garage:

- Secure parking space, protecting your vehicle from weather and damage.
- Can also be used for extra storage or as a workshop.