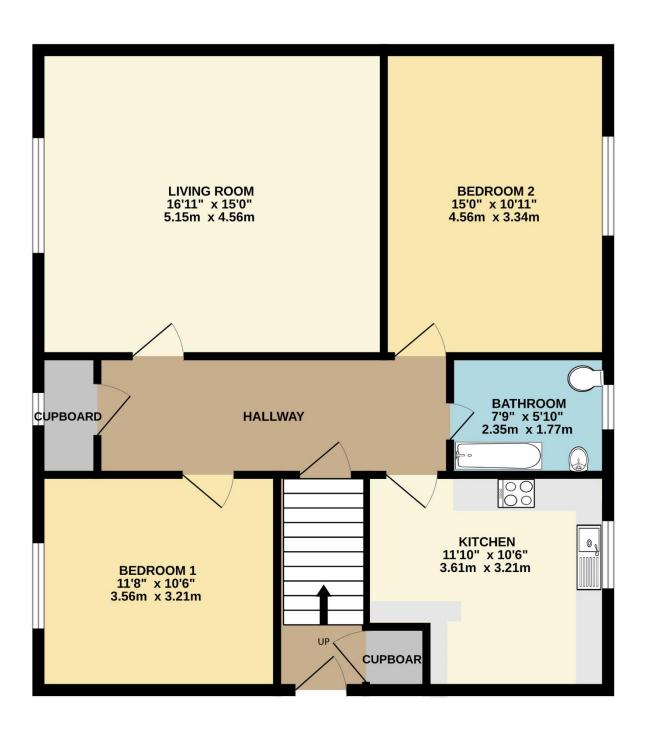

## Floor plan

GROUND FLOOR 871 sq.ft. (80.9 sq.m.) approx.

**Please Note:** Whilst the foregoing particulars are believed to be correct, they are not guaranteed therefore purchasers should satisfy themselves on all points prior to submitting an offer.