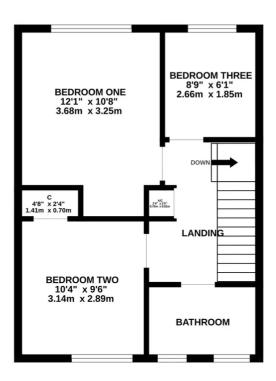

TOTAL FLOOR AREA: 1057 sq.ft. (98.2 sq.m.) approx.

Whilst every attempt has been made to ensure the accuracy of the floorplan contained here, measurements of doors, windows, rooms and any other items are approximate and no responsibility is taken for any error, prospective purchaser. The services, systems and appliances shown have not been tested and no guarantee as to their operability or efficiency can be given. Made with Metopic \$6202 or \$1.0000.