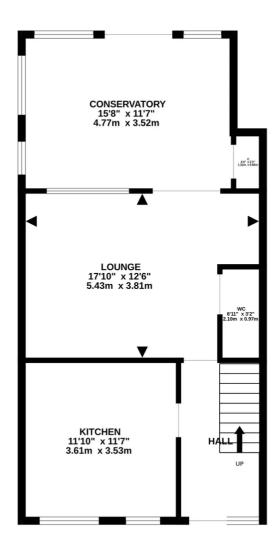

TOTAL FLOOR AREA: 1057 sq.ft. (98.2 sq.m.) approx.

Whilst every attempt has been made to ensure the accuracy of the floorplan contained here, measurements of doors, windows, rooms and any other items are approximate and no responsibility is taken for any error, prospective purchaser. The services, systems and appliances shown have not been tested and no guarantee as to their operability or efficiency can be given. Made with Metopic \$6202 or \$1.0000.