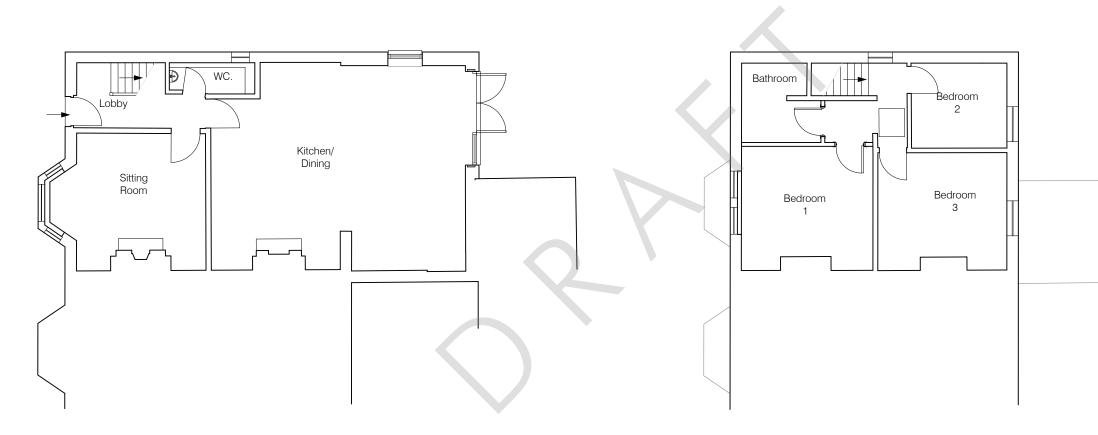

Ground Floor Plan

First Floor Plan

Option 2

Floor Plan Scale 1:100

| chor House, School Lane   | roject Title:                                     | Drawing Title:                            | Scale:                                                           | 1:100                                                                 | Rev: [                                                                   |
|---------------------------|---------------------------------------------------|-------------------------------------------|------------------------------------------------------------------|-----------------------------------------------------------------------|--------------------------------------------------------------------------|
| andlers Ford, Eastleigh 6 |                                                   | ,                                         | Drawn:                                                           | EA                                                                    |                                                                          |
| npshire SO53 4DY          | Park Gate                                         | PROPOSED                                  | Checked:                                                         | MSS                                                                   |                                                                          |
| וג                        | nor House, School Lane<br>Indlers Ford, Eastleigh | indlers Ford, Eastleigh 61 Beacon Bottom, | Indiers Ford, Eastleigh 61 Beacon Bottom, Floor Plans (Option 2) | nders Ford, Eastleigh 61 Beacon Bottom, Floor Plans (Option 2) Drawn: | nders Ford, Eastleigh 61 Beacon Bottom, Floor Plans (Option 2) Drawn: EA |