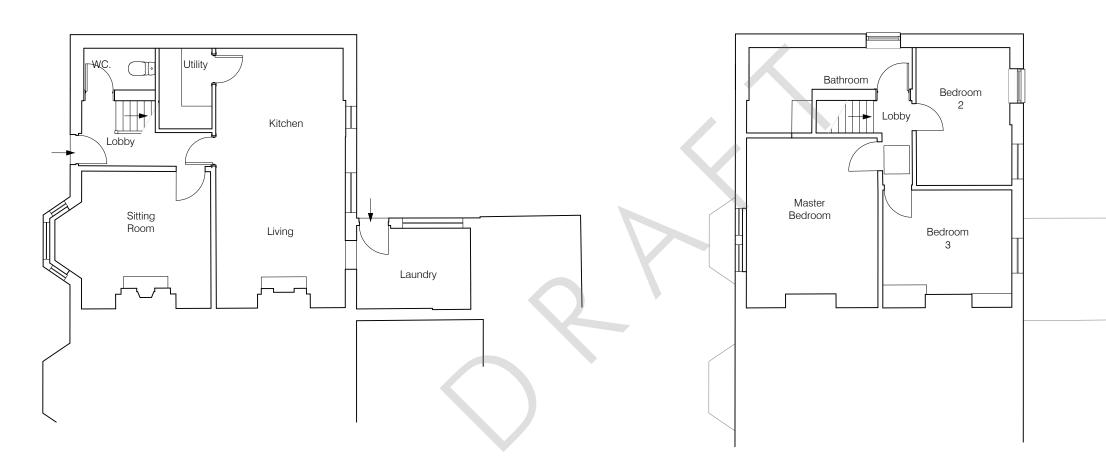

Ground Floor Plan

First Floor Plan

Option 3

Floor Plan Scale 1:100

| Sc Architecture                                 |                           |                   |                        |              |        |
|-------------------------------------------------|---------------------------|-------------------|------------------------|--------------|--------|
| <b>RIBA</b>                                     | Anchor House, School Lane | Project Title:    | Drawing Title:         | Scale: 1:100 | Rev: [ |
| T: 023 8026 9222                                | Chandlers Ford, Eastleigh | 61 Beacon Bottom, | Floor Plans (Option 3) | Drawn: EA    |        |
| W: www.sc-architecture.co.uk Chartered Practice | Hampshire SO53 4DY        | Park Gate         | PROPOSED               | Checked: MSS |        |