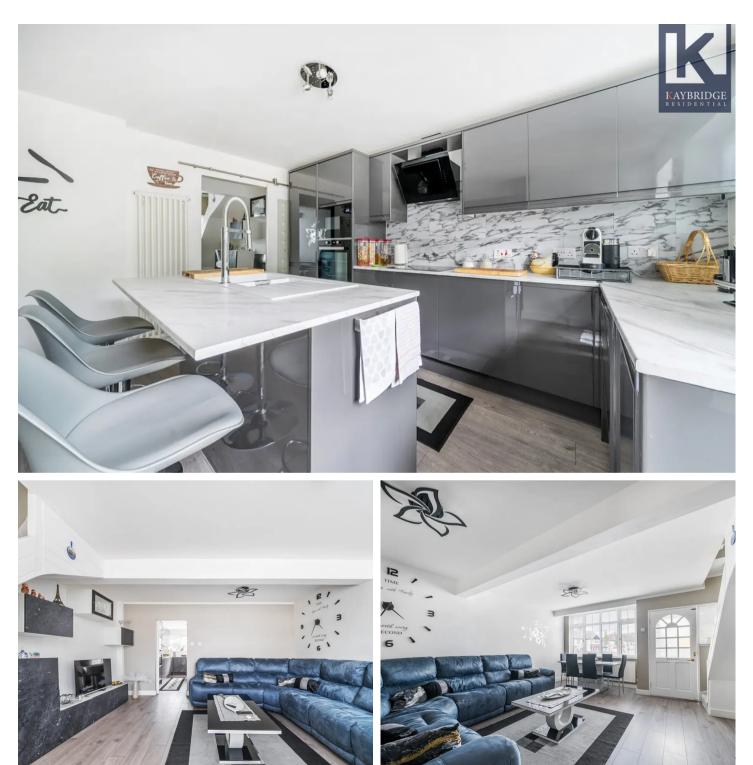

## Chessington,

- Three Bedroom Extended Terrace House
- Fully Refurbished to High Standard
- New Kitchen
- Open Plan Lounge/Kitchen/Dining Room
- Utility
- First Floor Bathroom
- Large Rear Garden

Introducing this immaculately presented 3bedroom mid-terraced property that exudes contemporary elegance and style. Stepping inside, you are greeted by the warmth of the wood flooring that flows seamlessly throughout the home. The newly renovated kitchen is a true focal point, boasting modern fixtures and fittings that cater to both functionality and aesthetics. Adjacent, the newly updated bathroom offers a tranquil retreat, with its sleek design and quality finishes.

The layout of the property has been thoughtfully designed to offer comfortable living spaces that effortlessly cater to the demands of modern lifestyles. Each of the three bedrooms is generously proportioned, providing a peaceful sanctuary for relaxation and rest. The neutral colour palette throughout the property serves as a blank canvas for personalisation, while the abundance of natural light enhances the sense of airiness and openness.