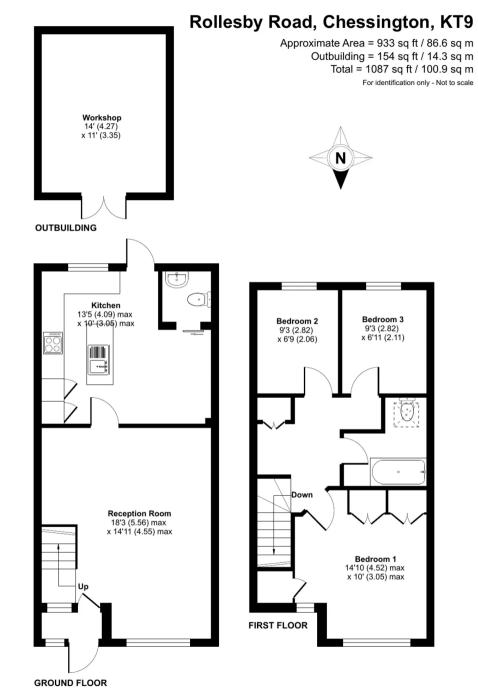

Council Tax band: D

Tenure: Freehold

Floor plan produced in accordance with RICS Property Measurement Standards incorporating International Property Measurement Standards (IPMS2 Residential). © n/checorn 2024. Produced for Kaybridge Residential Ltd. REF: 1152526