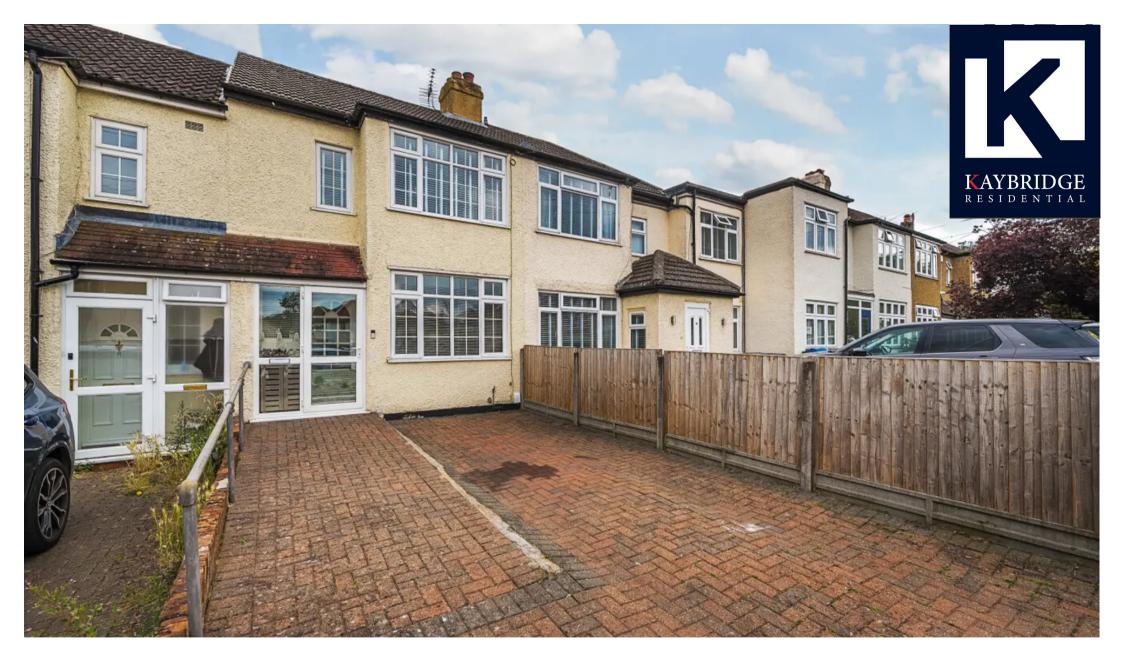

## Chessington,

- Three Bedroom Extended Terrace House
- Fully Refurbished to High Standard
- New Kitchen
- Open Plan Lounge/Kitchen/Dining Room
- Utility
- First Floor Bathroom
- Large Rear Garden

Introducing this immaculately presented 3bedroom mid-terraced property that exudes contemporary elegance and style. Stepping inside, you are greeted by the warmth of the wood flooring that flows seamlessly throughout the home. The newly renovated kitchen is a true focal point, boasting modern fixtures and fittings that cater to both functionality and aesthetics. Adjacent, the newly updated bathroom offers a tranquil retreat, with its sleek design and quality finishes.