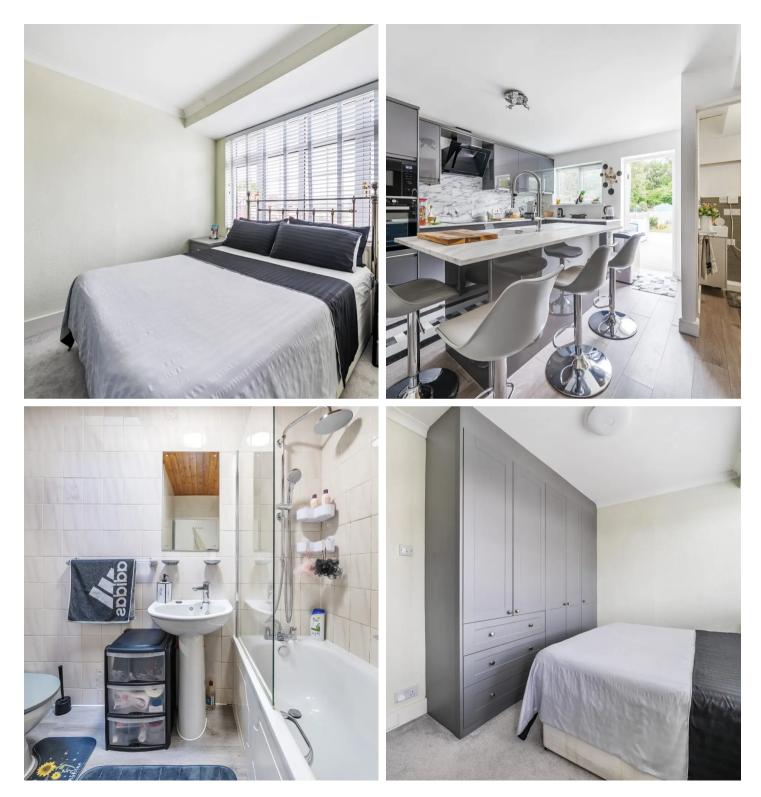

## Chessington,

- Three Bedroom Extended Terrace House
- Fully Refurbished to High Standard
- New Kitchen
- Open Plan Lounge/Kitchen/Dining Room
- Utility
- First Floor Bathroom
- Large Rear Garden

Introducing this immaculately presented 3bedroom mid-terraced property that exudes contemporary elegance and style. Stepping inside, you are greeted by the warmth of the wood flooring that flows seamlessly throughout the home. The newly renovated kitchen is a true focal point, boasting modern fixtures and fittings that cater to both functionality and aesthetics. Adjacent, the newly updated bathroom offers a tranquil retreat, with its sleek design and quality finishes.

The layout of the property has been thoughtfully designed to offer comfortable living spaces that effortlessly cater to the demands of modern lifestyles. Each of the three bedrooms is generously proportioned, providing a peaceful sanctuary for relaxation and rest. The neutral colour palette throughout the property serves as a blank canvas for personalisation, while the abundance of natural light enhances the sense of airiness and openness.