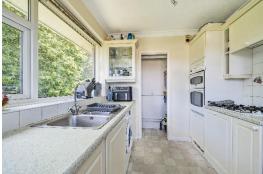

Kitchen 9' 3" x 7' 10" (2.82m x 2.39m) Dual aspect, uPVC double glazed windows, stainless steel single drainer sink unit with laminate roll top working surfaces, space and plumbing for washing machine, part tiled walls, fan assisted electric oven with separate grill, inset four ring gas hob with extractor over, recessed storage cupboard.