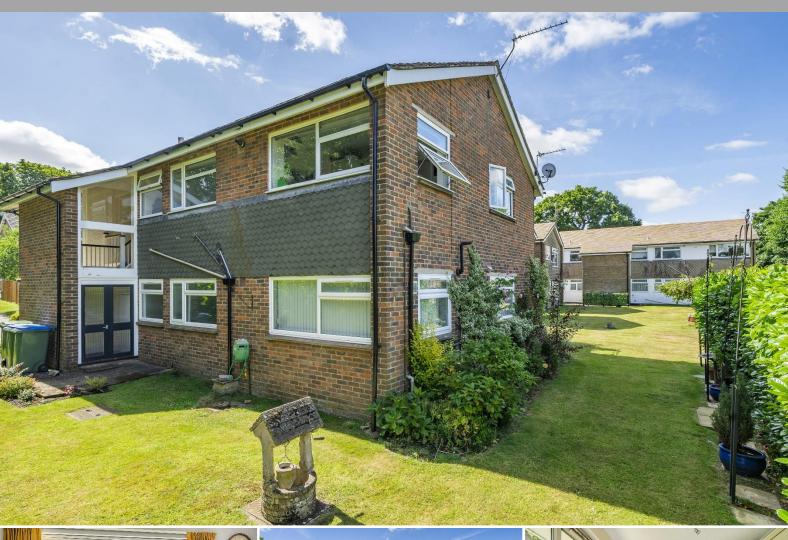

# 18 Holly Court Storrington | West Sussex | RH20 4PE

A first floor purpose built apartment conveniently located close to the village centre with accommodation comprising: two double bedrooms, dual aspect sitting room with south facing balcony overlooking communal gardens, kitchen, walk-in utility room, bathroom. Outside, there is a parking space and communal gardens.

Entrance uPVC front door to:

Entrance Hall Laminate wood style flooring, radiator, access to loft space, built-in storage cupboard.

Large Walk-In Utility Room Plumbing for washing machine.

Dual Aspect Sitting Room 16' 7" x 11' 7" (5.05m x 3.53m) uPVC patio doors leading to south facing balcony overlooking the communal gardens, radiator, TV point.