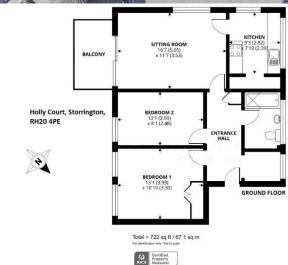

Entrance uPVC front door to:

Entrance Hall Laminate wood style flooring, radiator, access to loft space, built-in storage cupboard.

Large Walk-In Utility Room Plumbing for washing machine.

Dual Aspect Sitting Room 16' 7" x 11' 7" (5.05m x 3.53m) uPVC patio doors leading to south facing balcony overlooking the communal gardens, radiator, TV point.

Kitchen 9' 3" x 7' 10" (2.82m x 2.39m) Dual aspect, uPVC double glazed windows, stainless steel single drainer sink unit with laminate roll top working surfaces, space and plumbing for washing machine, part tiled walls, fan assisted electric oven with separate grill, inset four ring gas hob with extractor over, recessed storage cupboard.

Bedroom One 13' 1" x 10' 10" (3.99m x 3.3m) uPVC double glazed windows, radiator, built-in sliding wardrobe cupboards.

Bedroom Two 13' 1" x 8' 1" (3.99m x 2.46m) Radiator, uPVC double glazed windows.

Bathroom Panelled bath, pedestal wash hand basin, low level flush w.c.