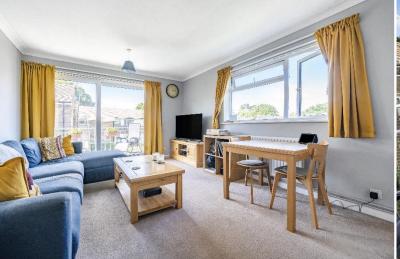

Entrance uPVC front door to:

Entrance Hall Laminate wood style flooring, radiator, access to loft space, built-in storage cupboard.

Large Walk-In Utility Room Plumbing for washing machine.

Dual Aspect Sitting Room 16' 7" x 11' 7" (5.05m x 3.53m) uPVC patio doors leading to south facing balcony overlooking the communal gardens, radiator, TV point.