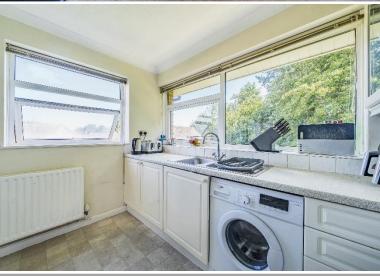

Kitchen 9' 3" x 7' 10" (2.82m x 2.39m) Dual aspect, uPVC double glazed windows, stainless steel single drainer sink unit with laminate roll top working surfaces, space and plumbing for washing machine, part tiled walls, fan assisted electric oven with separate grill, inset four ring gas hob with extractor over, recessed storage cupboard.