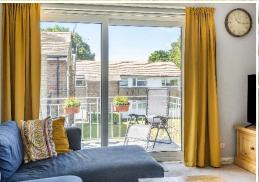

Entrance uPVC front door to:

Entrance Hall Laminate wood style flooring, radiator, access to loft space, built-in storage cupboard.

Large Walk-In Utility Room Plumbing for washing machine.

Dual Aspect Sitting Room 16' 7" x 11' 7" (5.05m x 3.53m) uPVC patio doors leading to south facing balcony overlooking the communal gardens, radiator, TV point.