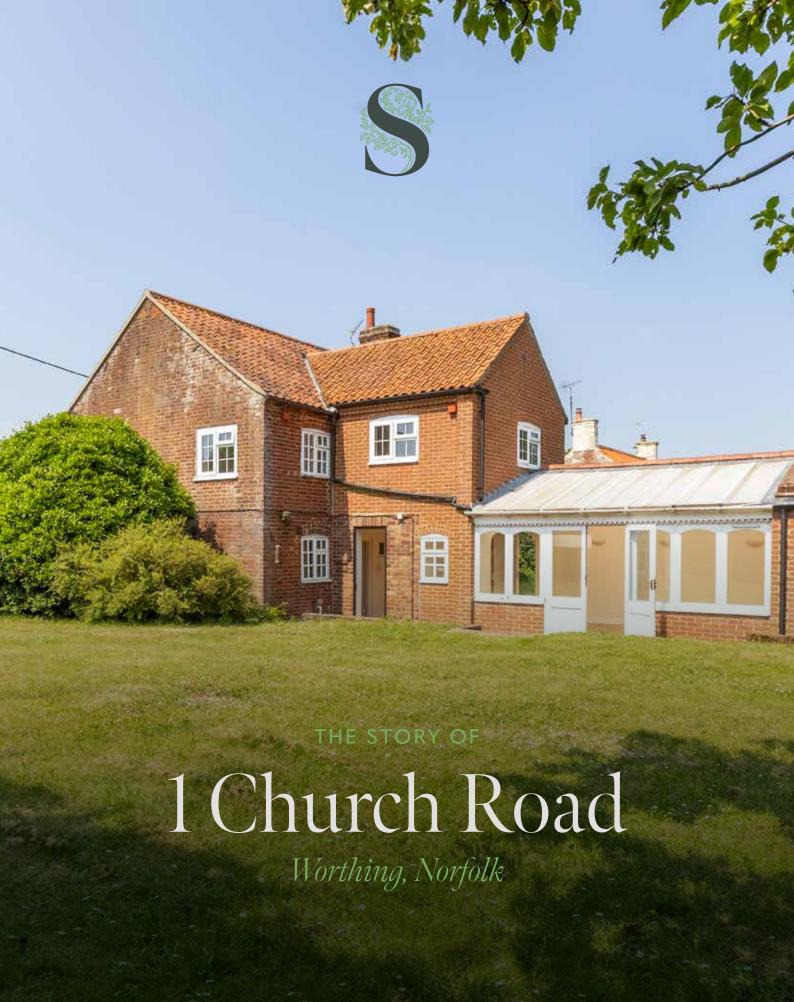

The ground floor features two spacious front reception rooms and a garden room at the rear, measuring 16ft x 12ft, with a cosy wood-burning stove. The well-appointed kitchen includes a pantry and a convenient cloakroom.