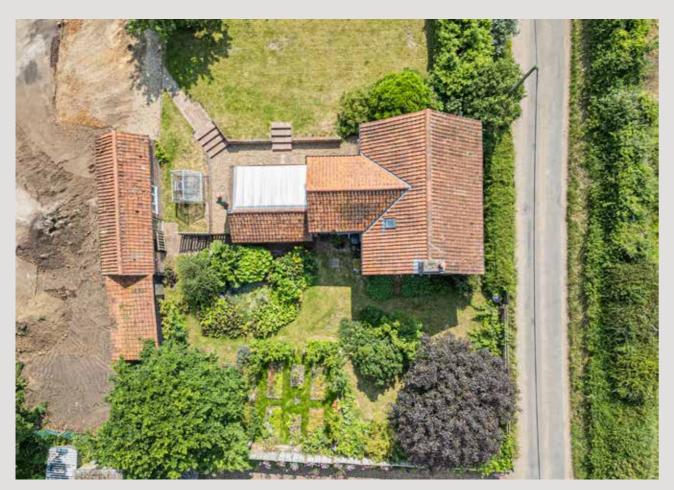

# 1 Church Road

Worthing, Norfolk NR20 5HR

Perfectly Positioned on the Edge of Village

Stunning Countryside Views

Internal Accommodation Stretching to Over 1,640 Sq. Ft.

**Detached Period Home** 

Wood-Burner

Four Double Bedrooms

Garage and Workshop

Private Driveway with Parking for Four Cars

No Onward Chain

This four-bedroom detached family home, ideally situated on the village's edge, offers breathtaking views of the countryside. Renovated to blend modern comforts with charming period features like an original fireplace and wooden latched doorways, the home still requires some work to reach its full potential.

The ground floor features two spacious front reception rooms and a garden room at the rear, measuring 16ft x 12ft, with a cosy wood-burning stove. The well-appointed kitchen includes a pantry and a convenient cloakroom.

Upstairs, the first floor comprises four beautifully presented bedrooms and a contemporary four-piece bathroom. Surrounded by gardens on three sides, this property offers a serene outdoor retreat. Additional features include a garage with a separate workshop, a wood store, and ample off-road parking. With further enhancements, this home can seamlessly combine period elegance with modern luxury, creating an idyllic family home.