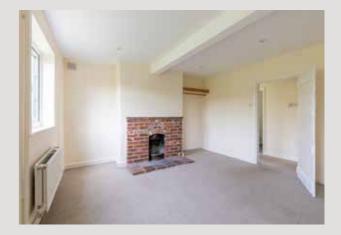

The ground floor features two spacious front reception rooms and a garden room at the rear, measuring 16ft x 12ft, with a cosy wood-burning stove. The well-appointed kitchen includes a pantry and a convenient cloakroom.