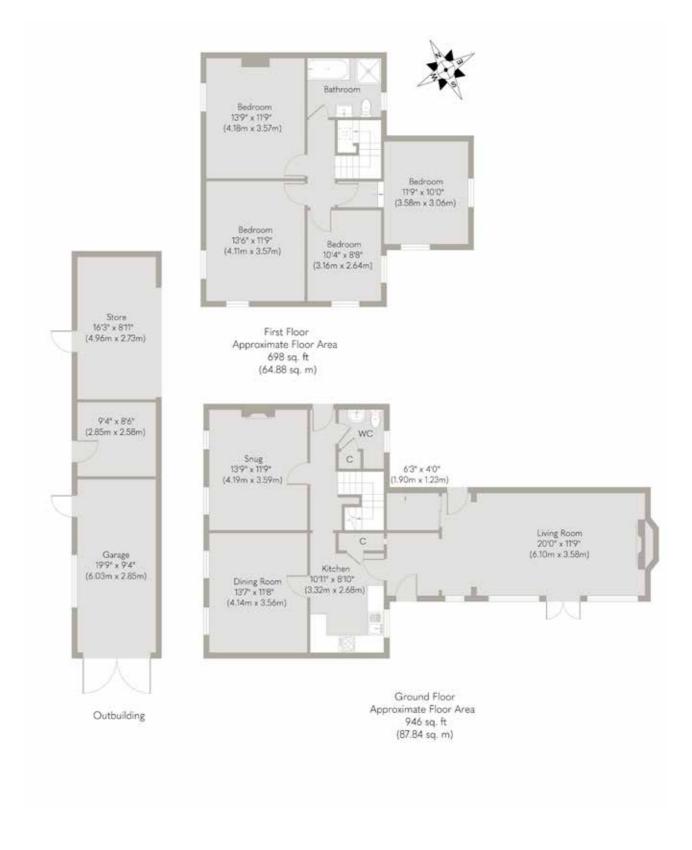

The ground floor features two spacious front reception rooms and a garden room at the rear, measuring 16ft x 12ft, with a cosy wood-burning stove. The well-appointed kitchen includes a pantry and a convenient cloakroom.

Upstairs, the first floor comprises four beautifully presented bedrooms and a contemporary four-piece bathroom. Surrounded by gardens on three sides, this property offers a serene outdoor retreat. Additional features include a garage with a separate workshop, a wood store, and ample off-road parking. With further enhancements, this home can seamlessly combine period elegance with modern luxury, creating an idyllic family home.

SOWERBYS DEREHAM OFFICE 01362 693591 dereham@sowerbys.com

SOWERBYS A new home is just the beginning

Whilst every attempt has been made to ensure the accuracy of the floor plan contained here, measurements of doors, windows, rooms and any other items are approximate and no responsibility is taken for any error, omission, or mis-statement. This plan is for illustrative purposes only and should be used as such by any prospective purchaser or tenant. The services, systems and appliances shown have not been tested and no guarantee as to their operability or efficiency can be given.