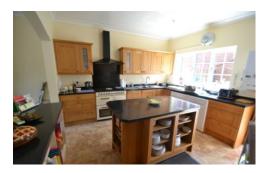

Comprising: Ground floor, Reception room & kitchen. First floor, Living Room, Single Bedroom & Bathroom with separate shower cubicle. Second Floor, Substantial Double Attic Bedroom.

There is a fully endosed block paved yard area to the rear. CCTV/ALARM INSTALLED