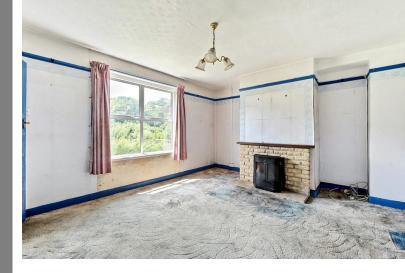

## the details...

A half glazed Upvc door leads into the hall with stairs leading to the first floor and a door to the sitting room, which has a large window offering far reaching view across the garden to fields and forestry beyond. There is a fireplace which adds a focal point to the room and a door leads into the kitchen/breakfast room. The room is currently fitted with a range of base and wall units, inset with a stainless steel sink and there is a large understairs walk in store cupboard, glazed door to the side of the property and a door to the shower room. The shower room comprises a shower cubicle, low level w.c, hand basin and window to rear.