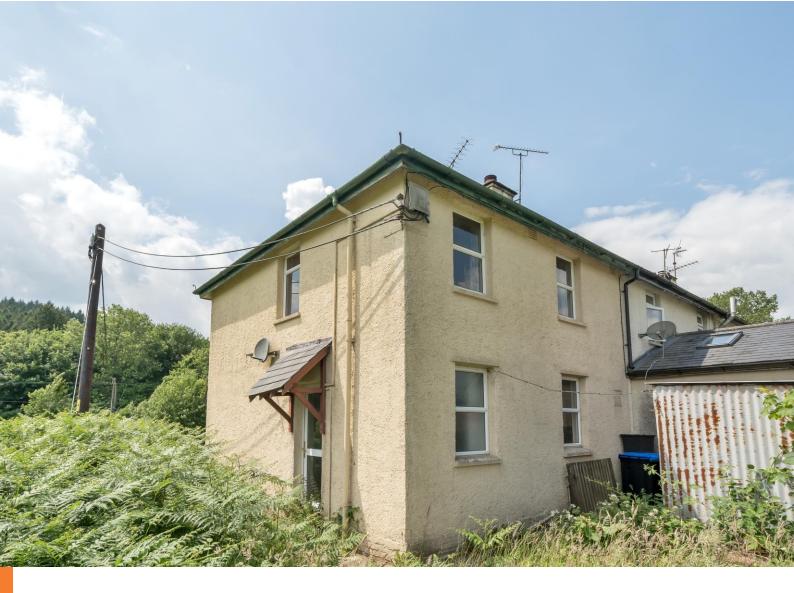

Ideal for those looking to renovate a three bedroom end of terrace property to create their own individual home with garden and parking, set in a good sized plot offering superb countryside views. THREE YEAR DEVON RULE applies. NO ONWARD CHAIN.

## the details...

A half glazed Upvc door leads into the hall with stairs leading to the first floor and a door to the sitting room, which has a large window offering far reaching view across the garden to fields and forestry beyond. There is a fireplace which adds a focal point to the room and a door leads into the kitchen/breakfast room. The room is currently fitted with a range of base and wall units, inset with a stainless steel sink and there is a large understairs walk in store cupboard, glazed door to the side of the property and a door to the shower room. The shower room comprises a shower cubicle, low level w.c, hand basin and window to rear.

On the first floor landing there is a window to the side elevation and hatch to loft space. There are three bedrooms, 2 doubles and a single.

Outside there is parking to the front of gardens with a path leading up to the individual properties. The garden also needs attention but runs from the front around the side to the rear, where there are two corrugated sheds.