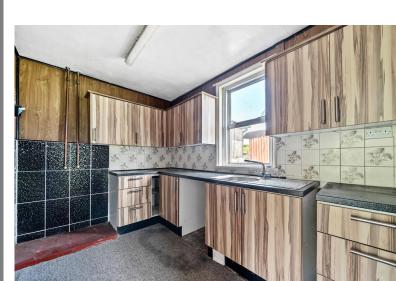

## the details...

A half glazed Upvc door leads into the hall with stairs leading to the first floor and a door to the sitting room, which has a large window offering far reaching view across the garden to fields and forestry beyond. There is a fireplace which adds a focal point to the room and a door leads into the kitchen/breakfast room. The room is currently fitted with a range of base and wall units, inset with a stainless steel sink and there is a large understairs walk in store cupboard, glazed door to the side of the property and a door to the shower room. The shower room comprises a shower cubicle, low level w.c, hand basin and window to rear.