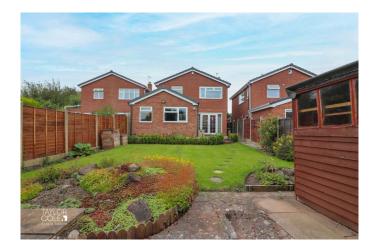

### THE REAR

Stepping outside, the home provides a generously proportioned and brilliantly private rear garden, with a harmonious composition of well-kept lawns, slab paved patios, and shaped flowerbeds distributed throughout. This excellent space promotes indoor-outdoor living, with various areas suitable for external dining and entertainment.