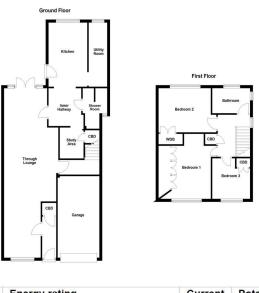

## **GROUND FLOOR**

Stepping inside, a welcoming entrance hall offers immediate storage facilities with a built-in cupboard and beckons into a magnificent family lounge. This expansive room can accommodate an array of freestanding furniture and is enhanced by a radiant dual aspect and feature fireplace hosting a multi-fuel log burning stove.

Approaching the rear of the property, the lounge gives way to a useful inner hallway and study room, with an attractive shower room adjacent hosting a sleek three-piece suite. Further to this, an impressive fitted kitchen boasts a stunning array of matching base units and roll-top working surfaces, with modern appliances integrated seamlessly throughout.

THROUGH LOUNGE 37' 3" x 12' 9" (11.36m x 3.90 (Max)m)

STUDY ROOM 15' 5" x 6' 8" (4.72m x 2.04 (Max)m)

FITTED KITCHEN 14' 1" x 9' 1" (4.30m x 2.78m)

UTILITY ROOM 14' 1" x 4' 2" (4.30m x 1.29m)

#### **FIRST FLOOR**

Ascending to the first floor, three excellent bedrooms await, offering a multitude of accommodation options to suit various lifestyle approaches. The primary bedroom is adorned with bespoke fitted units, providing both aesthetic and functional appeal. Two further bedrooms both offer fitted storage and versatility. Completing the internal composition, a spacious family bathroom is adorned with a modern threepiece suite and thoughtful water-resistant surrounds.

## BEDROOM ONE 11' 7" x 10' 8" (3.55m x 3.27m)

BEDROOM TWO 11' 5" x 9' 8" (3.48m x 2.95m)

BEDROOM THREE 9' 5" x 8' 5" (2.89m x 2.58m)

BATHROOM 8' 11" x 5' 6" (2.72m x 1.70m)