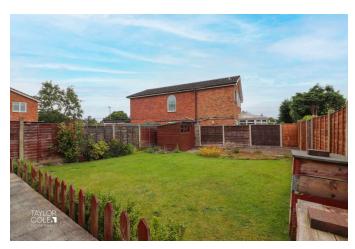

### THE REAR

Stepping outside, the home provides a generously proportioned and brilliantly private rear garden, with a harmonious composition of well-kept lawns, slab paved patios, and shaped flowerbeds distributed throughout. This excellent space promotes indoor-outdoor living, with various areas suitable for external dining and entertainment.