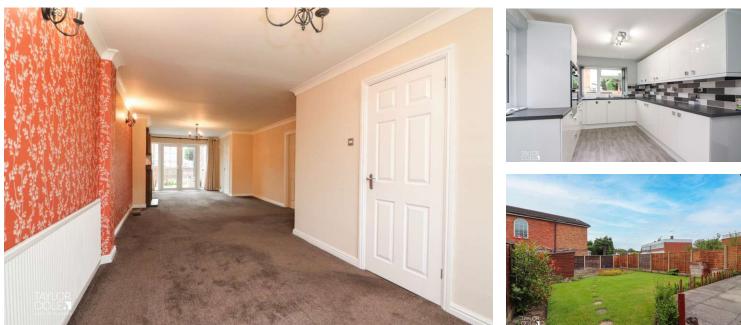

## **GROUND FLOOR**

Stepping inside, a welcoming entrance hall offers immediate storage facilities with a built-in cupboard and beckons into a magnificent family lounge. This expansive room can accommodate an array of freestanding furniture and is enhanced by a radiant dual aspect and feature fireplace hosting a multi-fuel log burning stove.

### THE REAR

Stepping outside, the home provides a generously proportioned and brilliantly private rear garden, with a harmonious composition of well-kept lawns, slab paved patios, and shaped flowerbeds distributed throughout. This excellent space promotes indoor-outdoor living, with various areas suitable for external dining and entertainment.