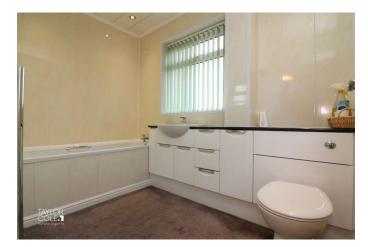

## SHOWER ROOM

## BEDROOM ONE 11' 7" x 10' 8" (3.55m x 3.27m)

BEDROOM TWO 11' 5" x 9' 8" (3.48m x 2.95m)

BEDROOM THREE 9' 5" x 8' 5" (2.89m x 2.58m)

BATHROOM 8' 11" x 5' 6" (2.72m x 1.70m)