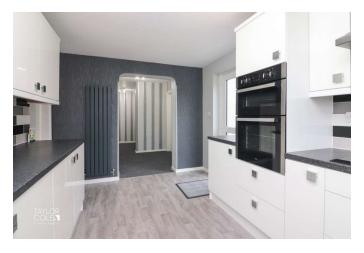

Approaching the rear of the property, the lounge gives way to a useful inner hallway and study room, with an attractive shower room adjacent hosting a sleek three-piece suite. Further to this, an impressive fitted kitchen boasts a stunning array of matching base units and roll-top working surfaces, with modern appliances integrated seamlessly throughout.