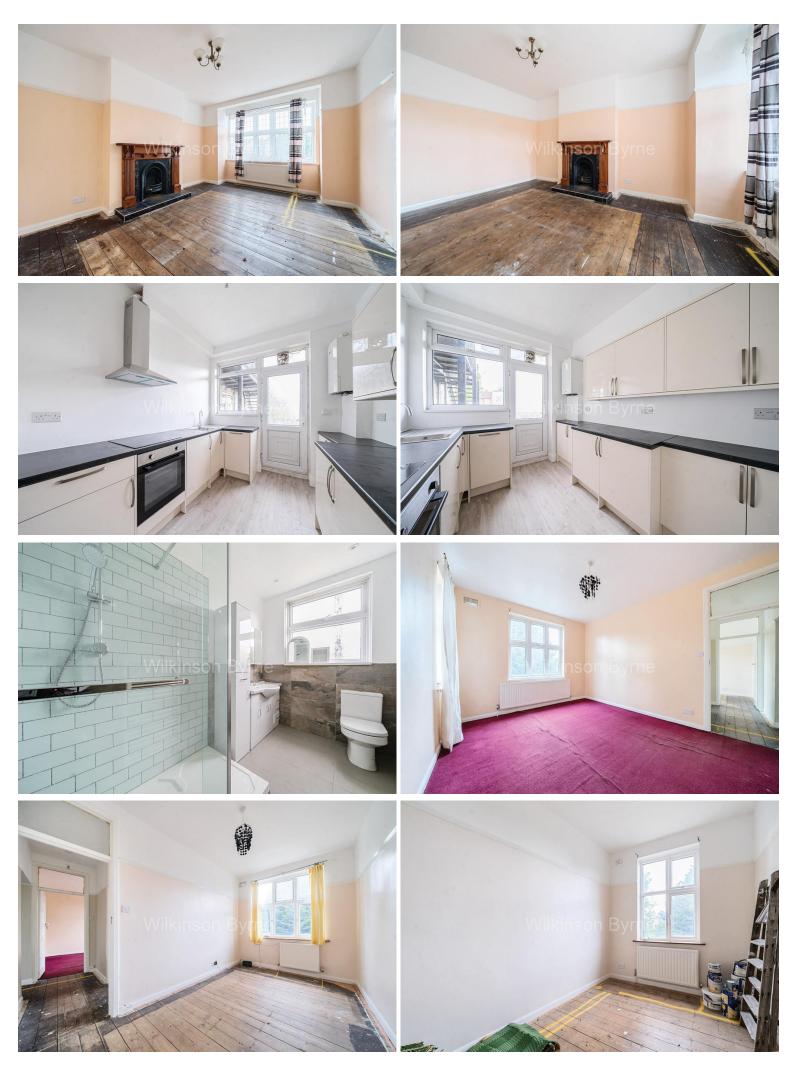

## £375,000 LEASEHOLD

Discover this fantastic opportunity to own a well-proportioned, purpose-built three-bedroom flat situated on the first floor of a highly sought-after 1930's block in the heart of Bounds Green. Perfectly positioned between Bounds Green Tube and Bowes Park Railway stations, this location offers unparalleled convenience for commuting and access to local amenities. This charming property features a spacious 16' lounge perfect for relaxing or entertaining guests, a well-designed fitted kitchen with modern appliances, three ample bedrooms ideal for family living or home office setup, and a stylish, contemporary bathroom designed for comfort and ease. Additional benefits include an entry phone system for added security, as well as gas central heating and double glazing throughout, ensuring warmth and energy efficiency. Don't miss out on this excellent home in a prime location. Contact us today to arrange a viewing.