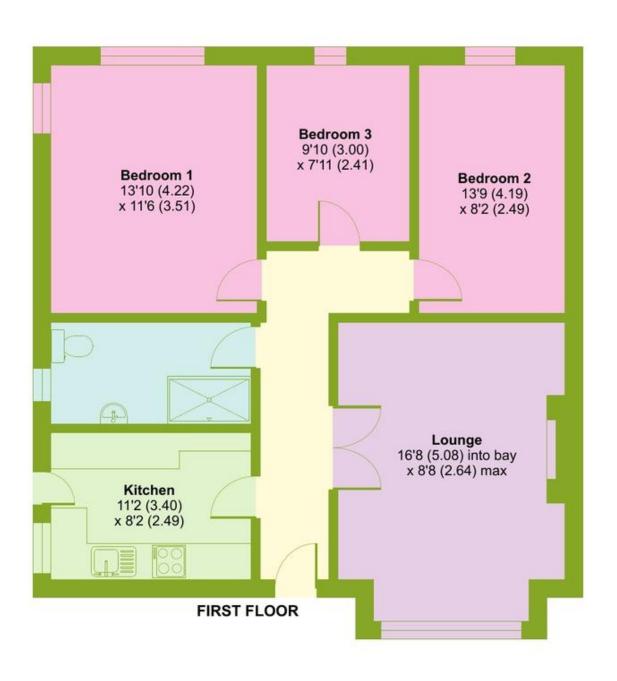

## **Brownlow Court, Brownlow Road, London, N11**

Approximate Area = 842 sq ft / 78.2 sq m

For identification only - Not to scale

Bounds Green Office
3 Latham Court
Brownlow Road
London N11 2ES
0208 - 365 - 8900
boundsgreen@wilkinsonbyrne.com