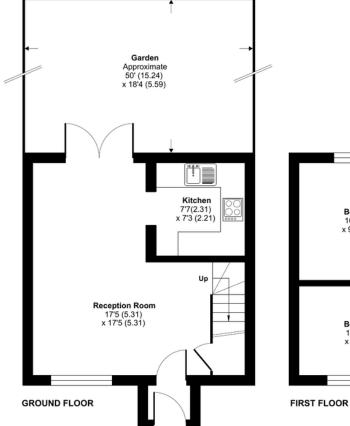

Modern kitchen overlooking the south facing rear garden

Local Authority Bexley London Borough Council Council Tax Band E EPC Rating C **Onsite Leisure Centre Charge:** £102 a month for 10 months)

Approximate Area = 627 sq ft / 58.2 sq m
For identification only - Not to scale