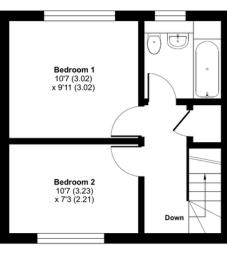

Modern kitchen overlooking the south facing rear garden

Local Authority Bexley London Borough Council Council Tax Band E EPC Rating C **Onsite Leisure Centre Charge:** £102 a month for 10 months)

Approximate Area = 627 sq ft / 58.2 sq m
For identification only - Not to scale