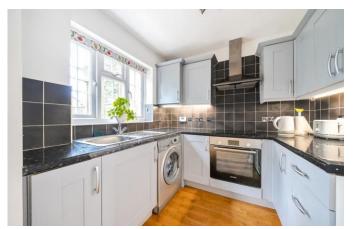

Modern kitchen overlooking the south facing rear garden

Local Authority Bexley London Borough Council Council Tax Band E EPC Rating C **Onsite Leisure Centre Charge:** £102 a month for 10 months)

Approximate Area = 627 sq ft / 58.2 sq m
For identification only - Not to scale