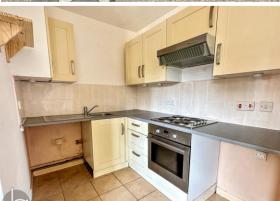

# **KITCHEN**

7' 8" x 5' 11" (2.34m x 1.8m)

Oven, Hob, extractor fan, tiled floor