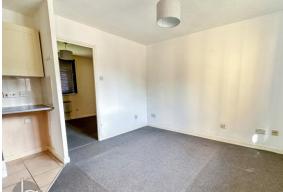

### LOUNGE

10' 8" x 7' 11" (3.25m x 2.41m)

Good size room, carpeted flooring, TV aerial points. Open plan to the kitchen