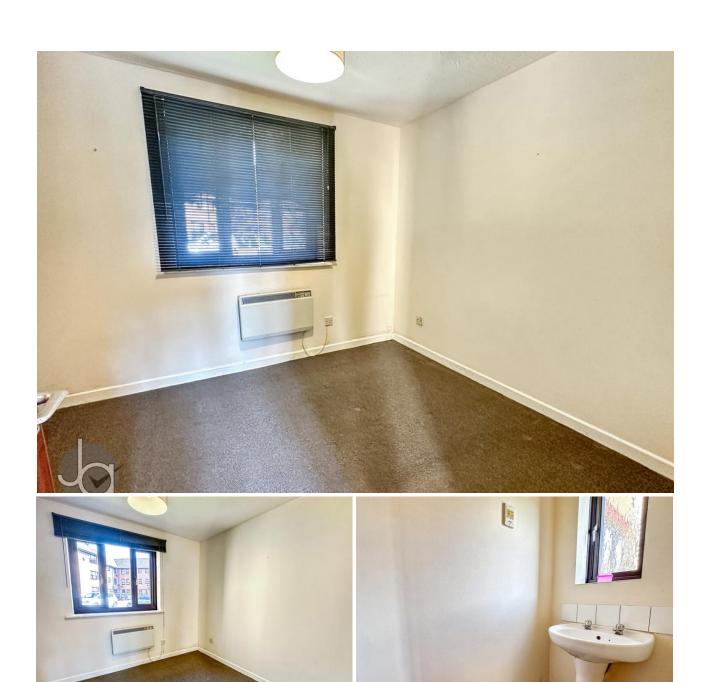

### **BEDROOM**

12' 5" x 9' 3" (3.78m x 2.82m)

Large double size room with electric heater

# SHOWER ROOM

Shower cubicle, wash basin, obscured glass window, vinyl flooring.