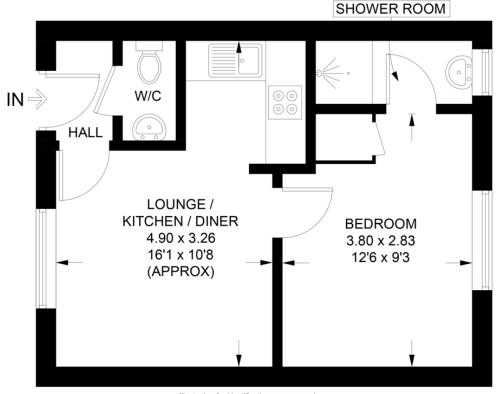

# **Hanbury Gardens**

Approximate Gross Internal Area = 30.8 sq m / 331 sq ft

Illustration for identification purposes only, measurements are approximate, not to scale.